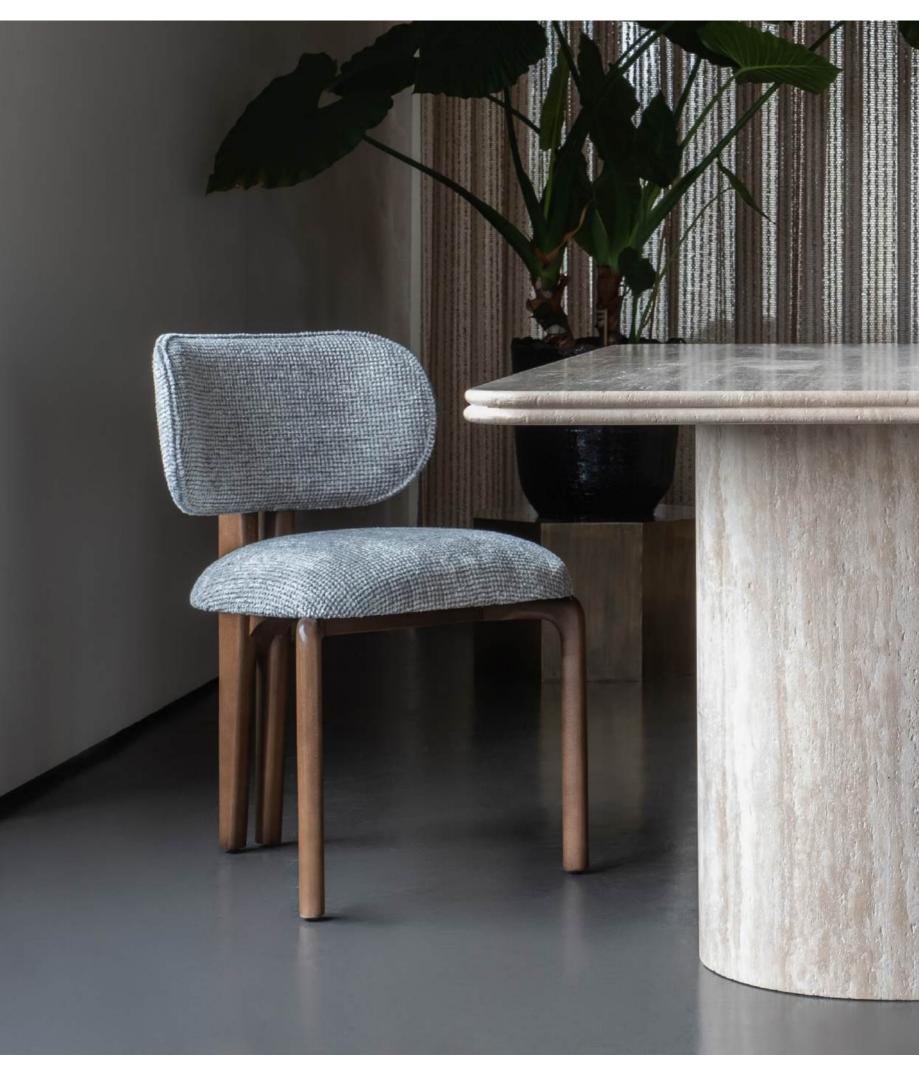

## **GENEVA | Chair**

The design begins with a foundation of smooth, polished wooden legs that exude warmth and stability. The rich, natural wood contrasts beautifully with the textured fabric of the seat and backrest, which is available in many different fabrics. These fabrics not only add visual interest but also provides a comfortable and inviting surface for sitting.

The backrest of the chair is particularly noteworthy. Its curved, enveloping form offers both support and a sense of intimacy, inviting users to relax and feel cradled. A piece where ergonomic design meets visual harmony.