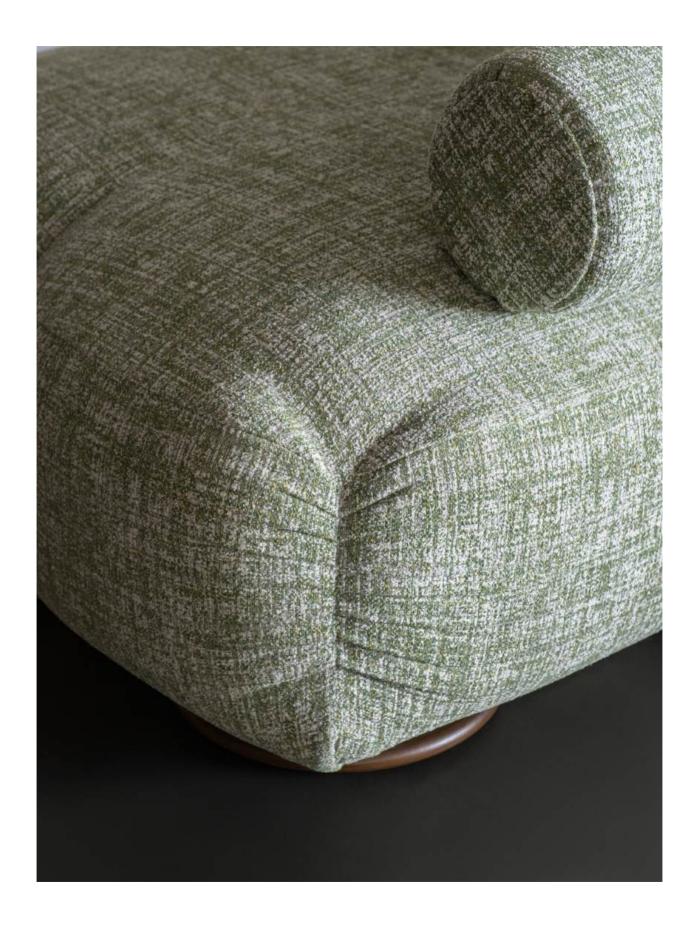

# SOFAS

Karine's inspiration came from the natural elegance of moonstones, their soft glow and smooth curves mirrored in the design. She envisioned a sofa that exuded a sense of tranquility and sophistication, much like the gemstone itself. The plissé fabric was chosen for its textured beauty and ability to create soft, flowing lines, adding a tactile dimension to the design.

The Moonstone sofa would be as good as only foam structure, eliminating the need for wood and reducing its environmental footprint.

"I wanted to create something unique, a piece that stands out yet feels inviting and adaptable."