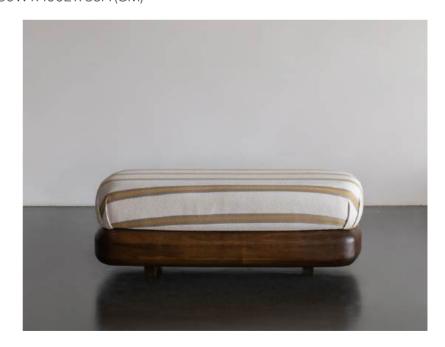

#### THEME BROWN | Blend & Bloom

Karine's inspiration came from the natural elegance of moonstones, their soft glow and smooth curves mirrored in the design. She envisioned a sofa that exuded a sense of tranquility and sophistication, much like the gemstone itself. The plissé fabric was chosen for its textured beauty and ability to create soft, flowing lines, adding a tactile dimension to the design.

The Moonstone sofa would be as good as only foam structure, eliminating the need for wood and reducing its environmental footprint.

"I wanted to create something unique, a piece that stands out yet feels inviting and adaptable."