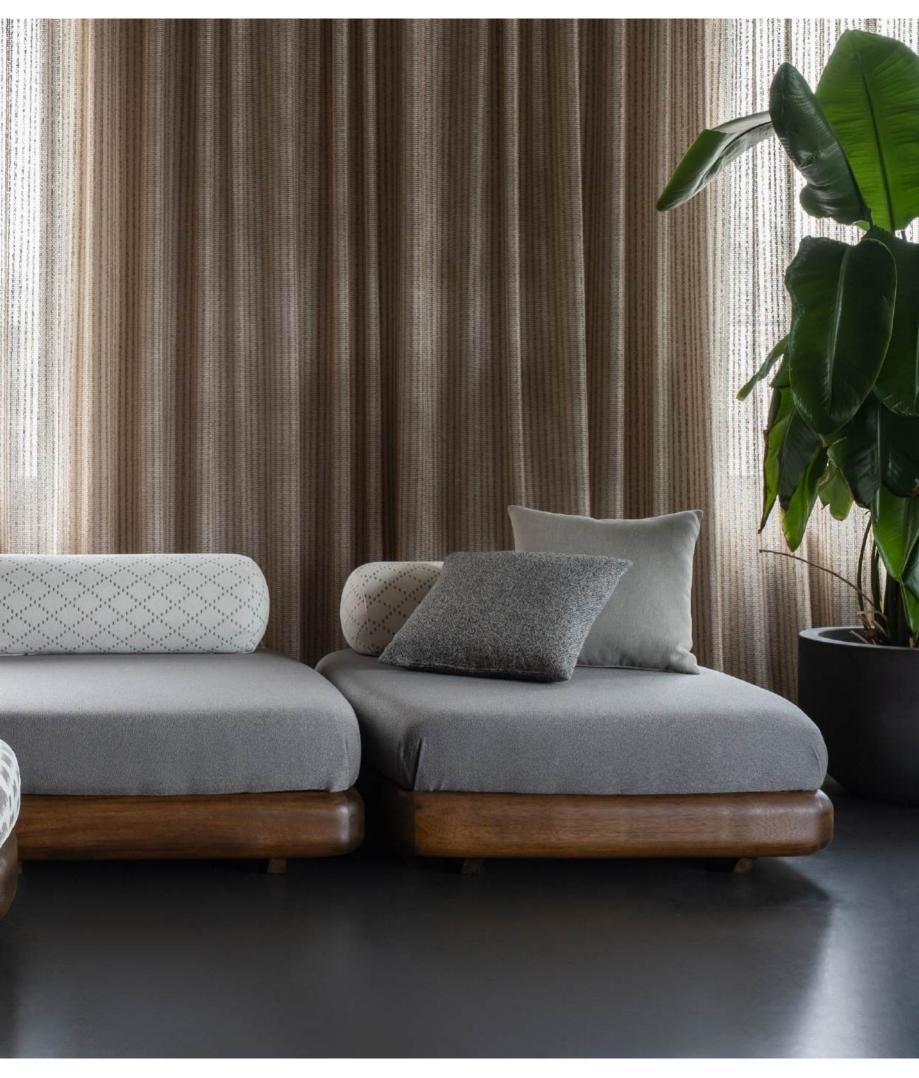

# SOFAS

Karine's inspiration came from the natural elegance of moonstones, their soft glow and smooth curves mirrored in the design. She envisioned a sofa that exuded a sense of tranquility and sophistication, much like the gemstone itself. The plissé fabric was chosen for its textured beauty and ability to create soft, flowing lines, adding a tactile dimension to the design.

The Moonstone sofa would be as good as only foam structure, eliminating the need for wood and reducing its environmental footprint.

"I wanted to create something unique, a piece that stands out yet feels inviting and adaptable."

The design is made to be modular, comprising six distinct elements that could be combined in endless configurations: one long chair module, one petite chair module, a duo chair module, a long pouf, a petite pouf, and a square pouf. This flexibility allowed the sofa to fit seamlessly into any space, whether a cozy apartment or a spacious living room.