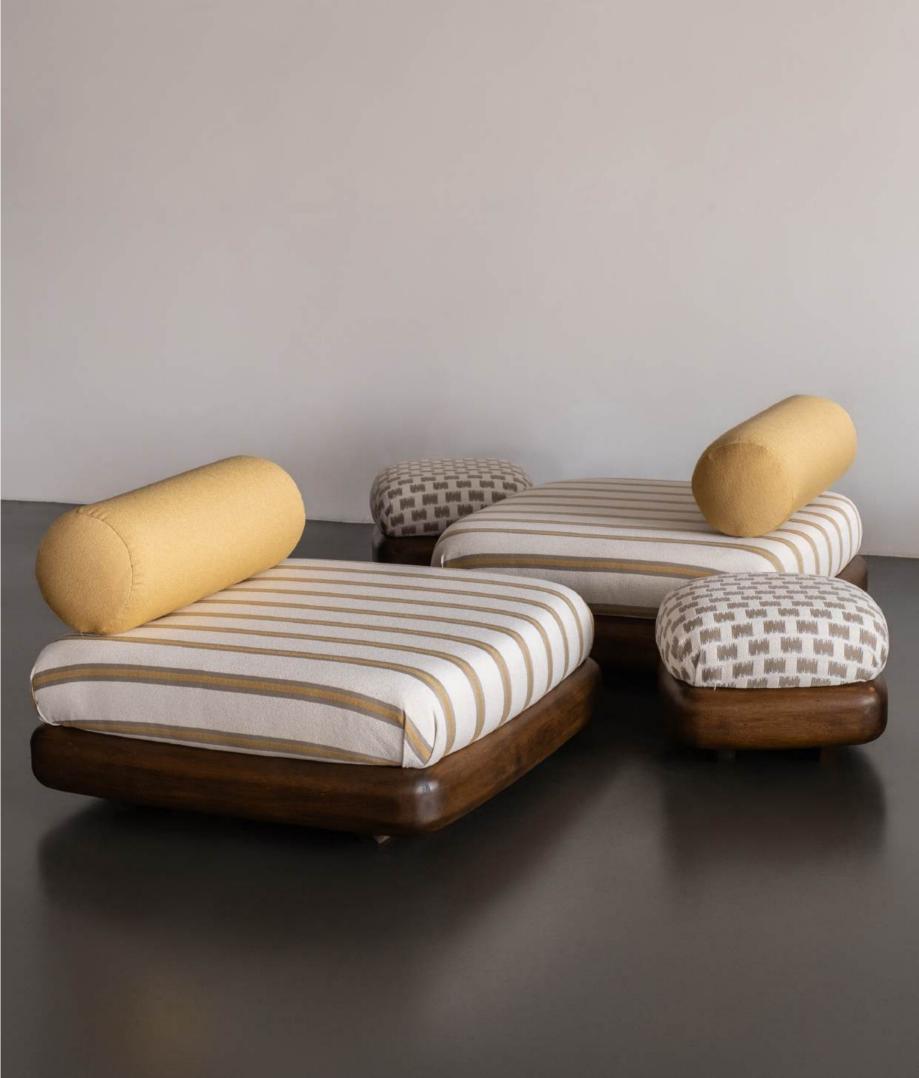

# SOFAS

Karine's inspiration came from the natural elegance of moonstones, their soft glow and smooth curves mirrored in the design. She envisioned a sofa that exuded a sense of tranquility and sophistication, much like the gemstone itself. The plissé fabric was chosen for its textured beauty and ability to create soft, flowing lines, adding a tactile dimension to the design.

The Moonstone sofa would be as good as only foam structure, eliminating the need for wood and reducing its environmental footprint.

"I wanted to create something unique, a piece that stands out yet feels inviting and adaptable."

The design is made to be modular, comprising six distinct elements that could be combined in endless configurations: one long chair module, one petite chair module, a duo chair module, a long pouf, a petite pouf, and a square pouf. This flexibility allowed the sofa to fit seamlessly into any space, whether a cozy apartment or a spacious living room.

### Choose for backrest and legs:

Material: Wood Color: Dark Walnut

Material: Wood Color: Light Oak

Material: Wood Color: Black Oak

1. The Moonstone Sofa Longchair element 100W x 120L x 67H (CM) Armrest left or right side

2. The Moonstone Sofa Petitechair element 100W x 100L x 67H (CM)

3. The Moonstone Sofa Longpouf element 50W x 120L x 39H (CM)

4. The Moonstone Sofa Petitepouf element 50W x 100L x 39H (CM)

5. The Moonstone Sofa Square pouf element 50W x 50L x 39H (CM)

6. The Moonstone Sofa Duochair element 120W x 100L x 67H (CM) Movable backrest