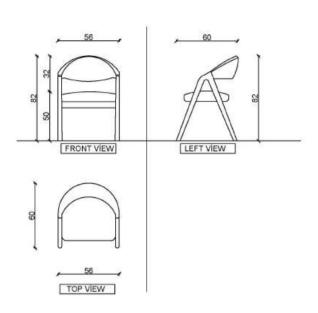

f mid-century modern design, seamlessly blends form and function, offering both aesthetic pleasure and unparalleled comfort. Crafted from high-quality wood, its frame showcases clean lines and gentle curves that speak to the era's love for organic forms and natural materials.

The chair's silhouette is both elegant and inviting. The backrest, gently curved and upholstered in a textured, creamy fabric, cradles the sitter in comfort, while providing subtle support. This fabric, reminiscent of boucle, adds a tactile contrast to the smooth wooden frame, enhancing the chair's visual appeal.

#### Choose for frame:



Material: Wood Color: Dark Walnut



Material: Wood Color: Light Oak



Material: Wood Color: Black Oak



# **EMBRACE** | Chair

1. Chair Geneva Dimensions: W59 x L55 x H83 (CM)















# **RUGS**



## Y | Rug

This exquisite handtufted wool rug, with its innovative dual-layer construction, embodies true quality, offering a sophisticated blend of craftsmanship and design.

The wool, chosen for its durability and luxurious feel, is handtufted into a unique two-layer design. The base layer provides a sturdy foundation, while the upper layer, featuring a striking Y pattern, creates a dynamic visual and tactile contrast. In an era where sustainability is paramount, this rug stands out.

Wool is a renewable resource, and the handtufting process, while labor-intensive, ensures minimal environmental impact. The quality of the craftsmanship means that this rug is built to last, becoming a cherished part of the home for years to come.



# Y | Rugs

1. Rug Y Dimensi