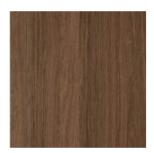

### Choose for backrest and legs:

Material: Wood Color: Dark Walnut

Material: Wood Color: Light Oak

Material: Wood Color: Black Oak

1. The Moonstone Sofa Longchair element 100W x 120L x 67H (CM) Armrest left or right side