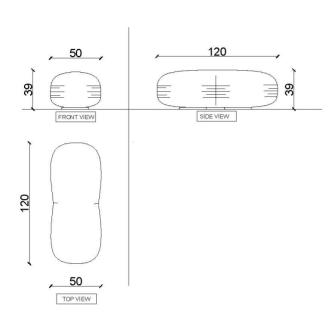

2. The Moonstone Sofa Petitechair element 100W x 100L x 67H (CM)

3. The Moonstone Sofa Longpouf element 50W x 120L x 39H (CM)

4. The Moonstone Sofa Petitepouf element 50W x 100L x 39H (CM)

5. The Moonstone Sofa Square pouf element 50W x 50L x 39H (CM)