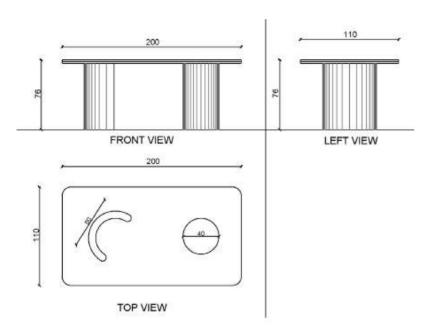

3. Side Table Malibu Dimensions: W90 x L40 x H44 (CM)

4. Console Table Malibu Dimensions: W90 x L60 x H68 (CM)

5. Dining Table Malibu 200 Dimensions: W200 x L110 x H76 (CM)

6. Dining Table Malibu 260 Dimensions: W260 x L110 x H76 (CM)