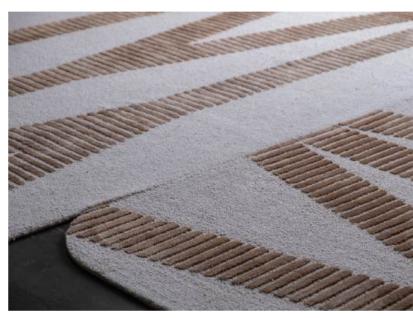

## Y | Rug

This exquisite handtufted wool rug, with its innovative dual-layer construction, embodies true quality, offering a sophisticated blend of craftsmanship and design.

The wool, chosen for its durability and luxurious feel, is handtufted into a unique two-layer design. The base layer provides a sturdy foundation, while the upper layer, featuring a striking Y pattern, creates a dynamic visual and tactile contrast. In an era where sustainability is paramount, this rug stands out.

Wool is a renewable resource, and the handtufting process, while labor-intensive, ensures minimal environmental impact. The quality of the craftsmanship means that this rug is built to last, becoming a cherished part of the home for years to come.

### Choose for color rug:

Material: Wool Color: Forest Green

Material: Wool Color: Latte