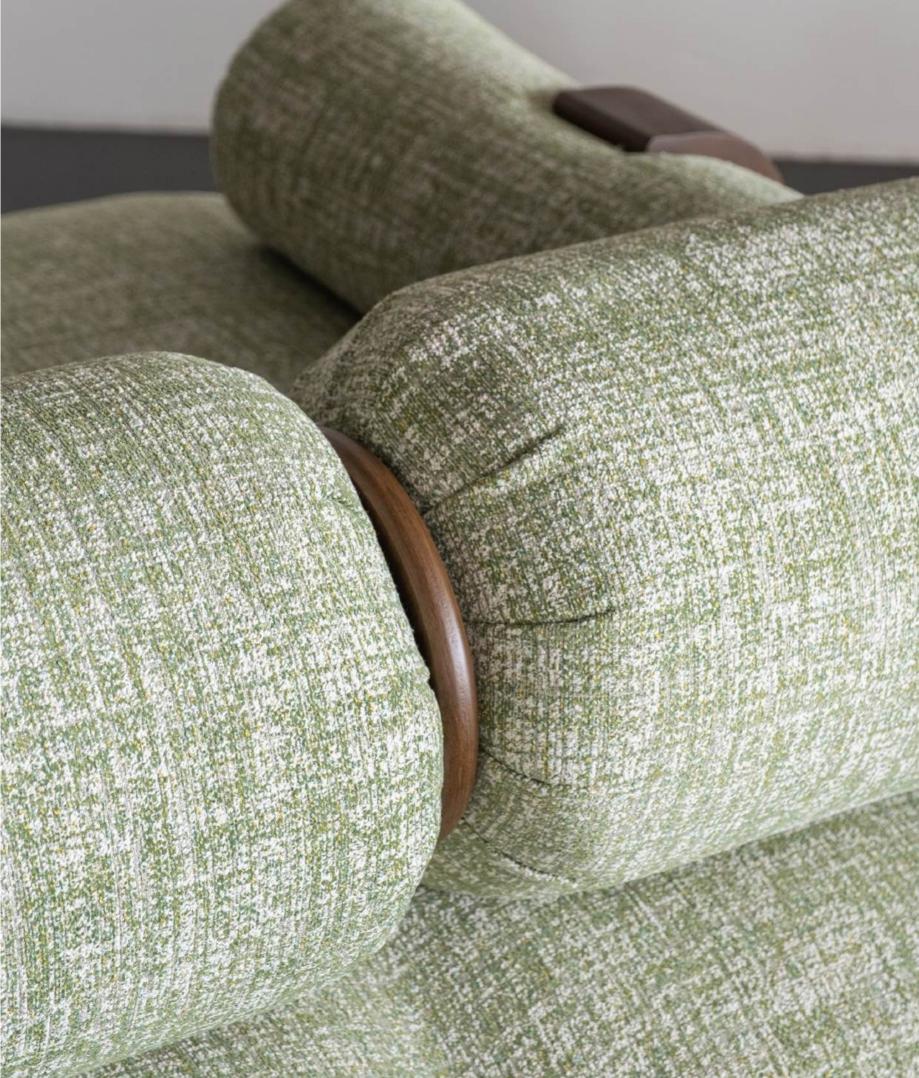

# SOFAS

Karine's inspiration came from the natural elegance of moonstones, their soft glow and smooth curves mirrored in the design. She envisioned a sofa that exuded a sense of tranquility and sophistication, much like the gemstone itself. The plissé fabric was chosen for its textured beauty and ability to create soft, flowing lines, adding a tactile dimension to the design.

### Choose for backrest and legs:

Material: Wood Color: Dark Walnut

Material: Wood Color: Light Oak

Material: Wood Color: Black Oak

1. The Moonstone Sofa Longchair element 100W x 120L x 67H (CM) Armrest left or right side

6. The Moonstone Sofa Duochair element 120W x 100L x 67H (CM) Movable backrest