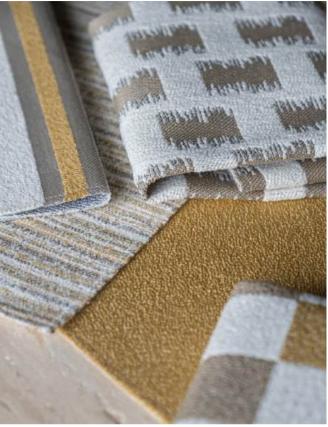

# THEME MUSTARD | Blend & Bloom

Our "Mustard" theme is a testament to this vision, bringing together the warmth and vibrancy of mustard tones with the calm and timeless appeal of neutral shades.

The Mustard theme features a meticulously curated selection of fabrics and materials. The primary hues of mustard are complemented by a range of neutral tones, creating a harmonious and versatile palette. Each piece in this combination plays a crucial role in achieving the perfect balance between warmth and subtlety.