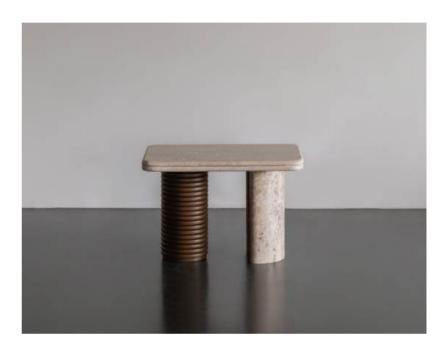

## **TABLES**

The Malibu Collection features a meticulously crafted travertine top, chosen for its timeless beauty and durability. Travertine, with its subtle variations in color and texture, brings a sense of earthiness and organic charm to the piece. The top is double-layered and designed with rounded edges, creating a soft, inviting appearance while maintaining structural integrity.

The table's legs are where Karine's ingenuity truly shines. The C-leg design, made from travertine, offers stability and a sculptural quality that adds to the table's artistic allure. Complementing this is a wooden leg, which contrasts yet harmonizes with the travertine. The wood is layered meticulously, creating a textured effect that is both visually striking and tactilely pleasing. This layering technique enhances the wood's natural grain and introduces a dynamic element to the table's overall design.

#### Choose for round leg:

Material: Wood Color: Dark Walnut

Material: Wood Color: Light Oak

Material: Wood Color: Black Oak

1. Side Table Malibu Dimensions: W50 x L35 x H35 (CM)

1. Side Table Malibu Dimensions: W60 x L45 x H53 (CM)