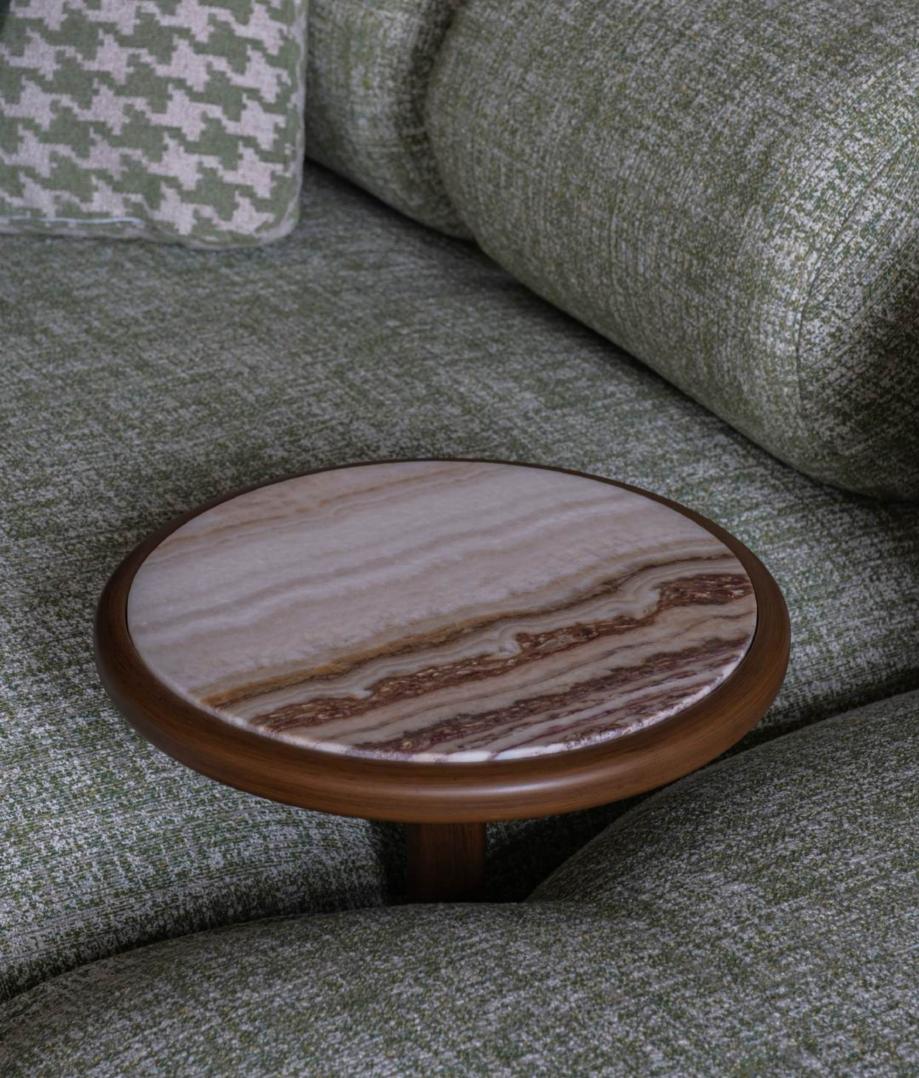

### **ONYX** | Tables

In the world of interior design, where form often meets function, few pieces manage to embody both attributes with as much grace and simplicity as the Onyx Marble Side Table. This stunning piece is more than just a table; it is a testament to the timeless appeal of minimalist design combined with the opulent beauty of natural materials.

The side table features a top made of massive onyx marble, a material renowned for its striking natural patterns and durability. The onyx marble exudes a sense of luxury and refinement, its smooth, polished surface reflecting light in a way that enhances its unique veining.

The table is designed to be lightweight and easy to move. This makes it an incredibly versatile piece that can be seamlessly integrated into various settings around the home.