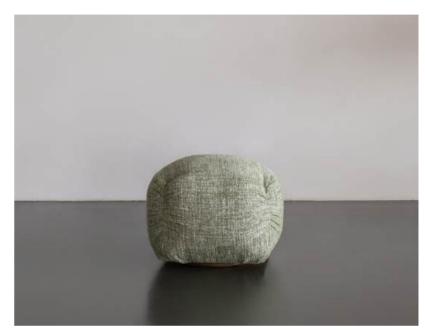

6. The Moonstone Sofa Duochair element 120W x 100L x 67H (CM) Movable backrest

5. The Al Fresco Sofa Square pouf element 50W x 50L x 35H (CM)

6. The AI Fresco Sofa Duochair element 120W x 100L x 65H (CM) Movable backrest