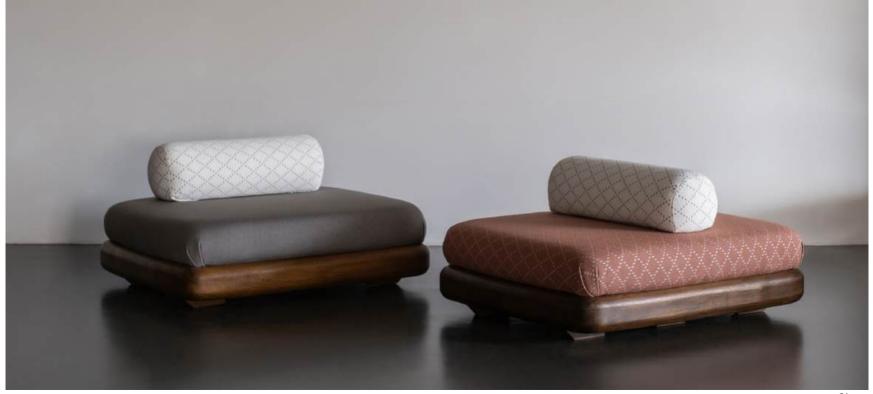

# SOFAS

Karine's inspiration came from the natural elegance of moonstones, their soft glow and smooth curves mirrored in the design. She envisioned a sofa that exuded a sense of tranquility and sophistication, much like the gemstone itself. The plissé fabric was chosen for its textured beauty and ability to create soft, flowing lines, adding a tactile dimension to the design.

The Moonstone sofa would be as good as only foam structure, eliminating the need for wood and reducing its environmental footprint.

"I wanted to create something unique, a piece that stands out yet feels inviting and adaptable."

The design is made to be modular, comprising six distinct elements that could be combined in endless configurations: one long chair module, one petite chair module, a duo chair module, a long pouf, a petite pouf, and a square pouf. This flexibility allowed the sofa to fit seamlessly into any space, whether a cozy apartment or a spacious living room.

### Choose for backrest and legs:

Material: Wood Color: Dark Walnut

Material: Wood Color: Light Oak

Material: Wood Color: Black Oak

1. The Moonstone Sofa Longchair element 100W x 120L x 67H (CM) Armrest left or right side

2. The Moonstone Sofa Petitechair element 100W x 100L x 67H (CM)

3. The Moonstone Sofa Longpouf element 50W x 120L x 39H (CM)

4. The Moonstone Sofa Petitepouf element 50W x 100L x 39H (CM)

5. The Moonstone Sofa Square pouf element 50W x 50L x 39H (CM)

6. The Moonstone Sofa Duochair element 120W x 100L x 67H (CM) Movable backrest