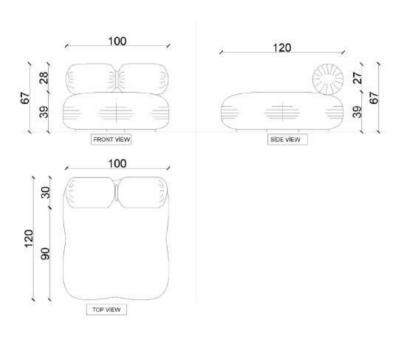

### Choose for backrest and legs:

Material: Wood Color: Dark Walnut

Material: Wood Color: Light Oak

Material: Wood Color: Black Oak

1. The Moonstone Sofa Longchair element 100W x 120L x 67H (CM) Armrest left or right side