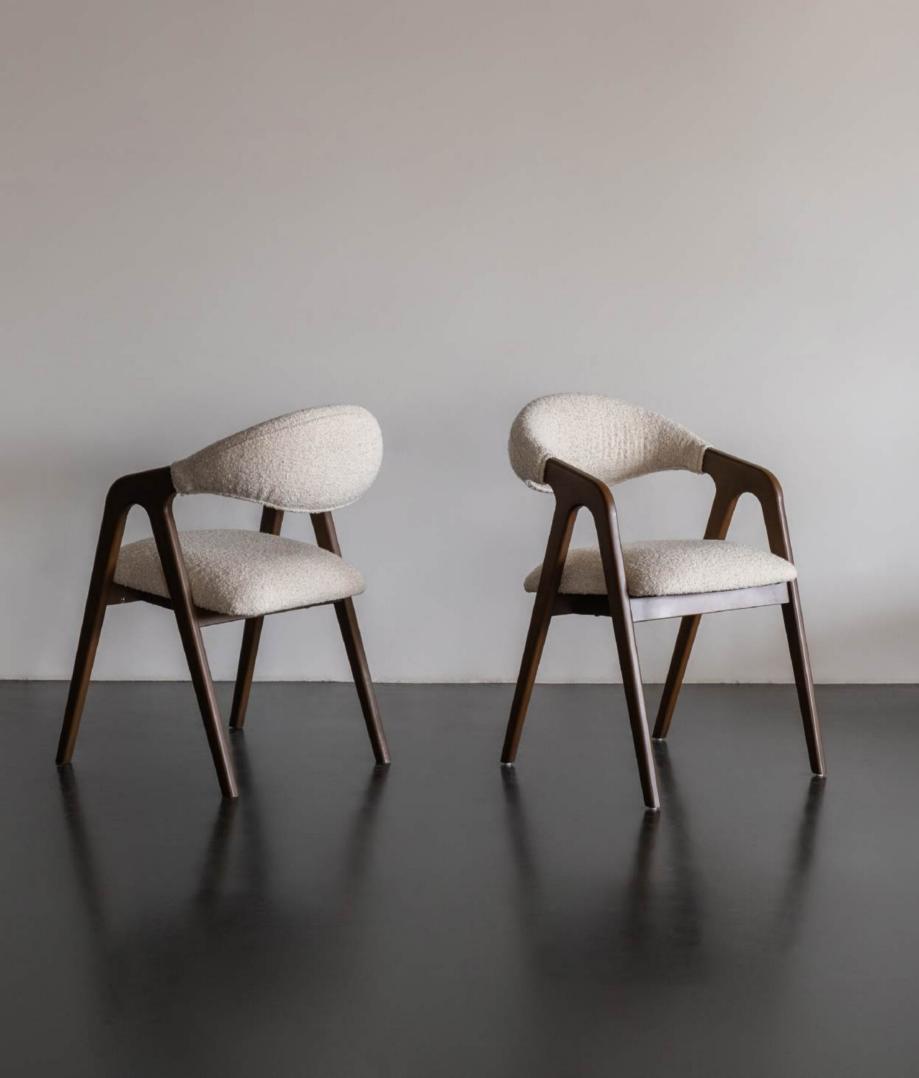

## **EMBRACE** | Chair

An epitome of mid-century modern design, seamlessly blends form and function, offering both aesthetic pleasure and unparalleled comfort. Crafted from high-quality wood, its frame showcases clean lines and gentle curves that speak to the era's love for organic forms and natural materials.

The chair's silhouette is both elegant and inviting. The backrest, gently curved and upholstered in a textured, creamy fabric, cradles the sitter in comfort, while providing subtle support. This fabric, reminiscent of boucle, adds a tactile contrast to the smooth wooden frame, enhancing the chair's visual appeal.