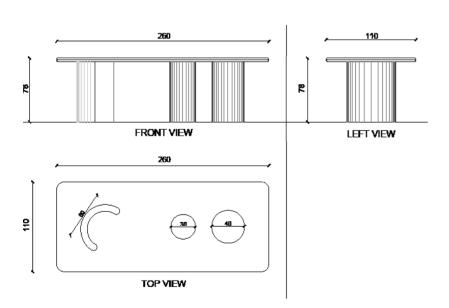

3. Side Table Malibu Dimensions: W90 x L40 x H44 (CM)

4. Console Table Malibu Dimensions: W90 x L60 x H68 (CM)

5. Dining Table Malibu 200 Dimensions: W200 x L110 x H76 (CM)

6. Dining Table Malibu 260 Dimensions: W260 x L110 x H76 (CM)