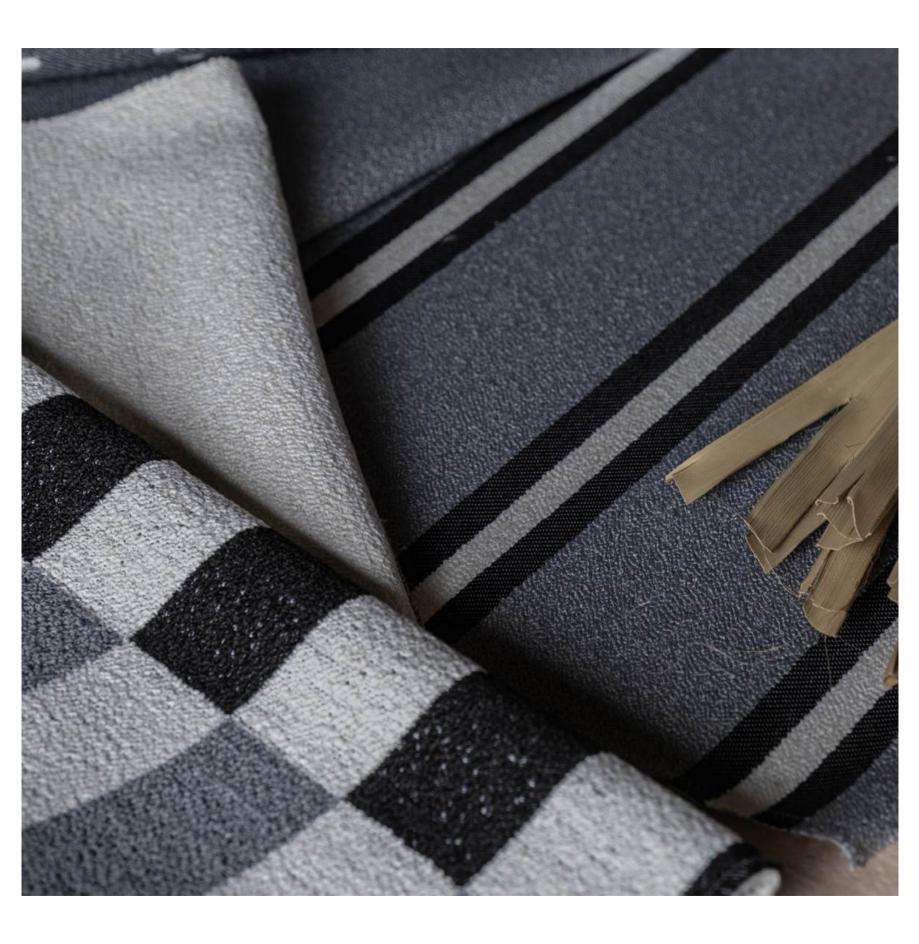

#### **OUTDOOR THEME B&W | Blend & Bloom**

This collection of outdoor fabrics embodies the classic sophistication of black and white. Inspired by the timeless appeal of monochrome palettes, these fabrics bring a refined elegance to any outdoor space. Designed for durability and practicality, they offer water resistance and lightfastness, ensuring that their striking patterns remain beautiful and functional through all seasons.

The palette is a monochrome symphony of black, white, and shades of grey. These neutral tones are versatile and sophisticated, providing a sleek, modern look that complements any outdoor setting. The black and white theme is both classic and contemporary, making it a perfect choice for those seeking elegance and simplicity.