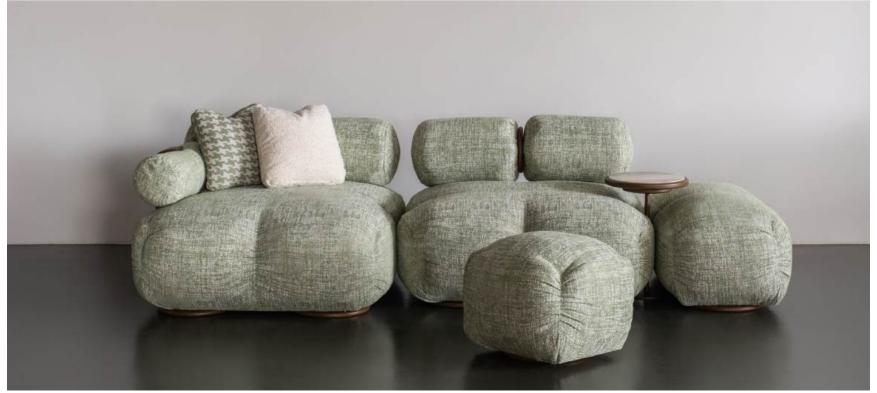

The design is made to be modular, comprising six distinct elements that could be combined in endless configurations: one long chair module, one petite chair module, a duo chair module, a long pouf, a petite pouf, and a square pouf. This flexibility allowed the sofa to fit seamlessly into any space, whether a cozy apartment or a spacious living room.

## configurations

Longchair (with armrest left) + Petite Element + Petite Element Fabric: Ore Forest Green

Longchair (with armrest left) + Petite Element + Long Pouf + Square Pouf Fabric: Ore Forest Green

# **THE MOONSTONE |** Sofa configurations

Island setting: Longchair (with armrest left) + Petite Element + Petite Element Fabric: Ore Forest Green