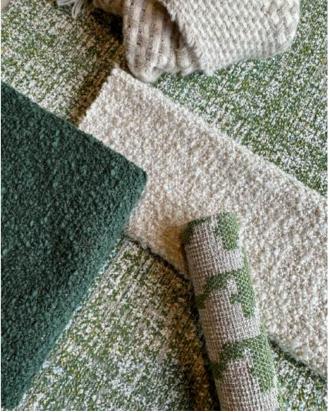

## THEME FOREST GREEN | Blend & Bloom

The "Forest Green" theme is more than just a color scheme; it is a narrative of nature's elegance and resilience. It draws inspiration from the tranquility of forest landscapes, where every shade of green and every texture plays a part in the grand tapestry of nature.

his design is a celebration of the deep, tranquil hues of the forest, perfectly blended with neutral tones to create a space that is both calming and sophisticated.