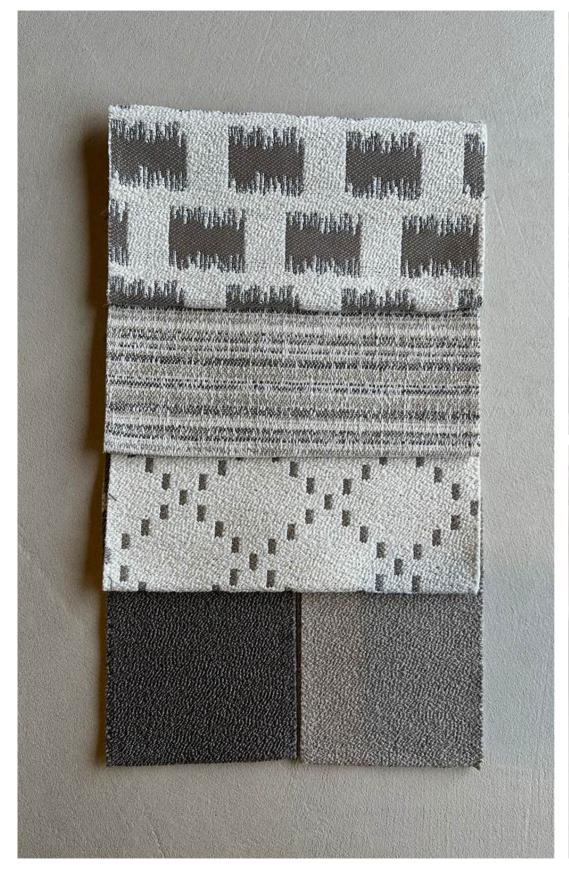

# THEME GREY | Blend & Bloom

A masterful blend of sophisticated textures and neutral hues, designed to create a serene yet dynamic ambiance in any space. This carefully curated collection features a range of greys, meticulously chosen to complement and enhance each other, with an exquisite onyx piece that ties the theme together with its natural elegance.

The Grey Theme is inspired by the tranquility of natural landscapes, where shades of grey in rocks, pebbles, and cloudy skies create a peaceful and balanced environment. This collection aims to bring that same sense of calm and elegance into interior spaces, making it an ideal choice for modern homes and sophisticated commercial settings.