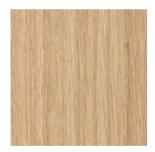

### Choose for backrest and legs:

Material: Wood Color: Dark Walnut

Material: Wood Color: Light Oak

Material: Wood Color: Black Oak

1. The Moonstone Sofa Longchair element 100W x 120L x 67H (CM) Armrest left or right side