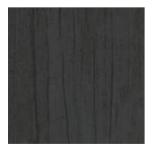

### Choose for backrest and legs:

Material: Wood Color: Dark Walnut

Material: Wood Color: Light Oak

Material: Wood Color: Black Oak

1. The Moonstone Sofa Longchair element 100W x 120L x 67H (CM) Armrest left or right side

#### Choose for round leg:

Material: Wood Color: Dark Walnut

Material: Wood Color: Light Oak

Material: Wood Color: Black Oak

1. Side Table Malibu Dimensions: W50 x L35 x H35 (CM)

1. Side Table Malibu Dimensions: W60 x L45 x H53 (CM)

#### Choose for frame:

Material: Wood Color: Dark Walnut

Material: Wood Color: Light Oak

Material: Wood Color: Black Oak