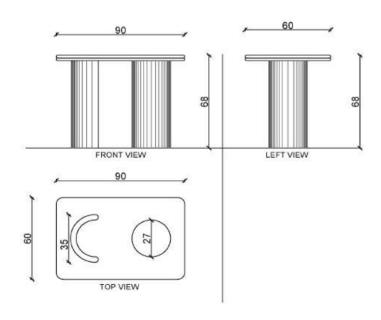

3. Side Table Malibu Dimensions: W90 x L40 x H44 (CM)

4. Console Table Malibu Dimensions: W90 x L60 x H68 (CM)

5. Dining Table Malibu 200 Dimensions: W200 x L110 x H76 (CM)

6. Dining Table Malibu 260 Dimensions: W260 x L110 x H76 (CM)