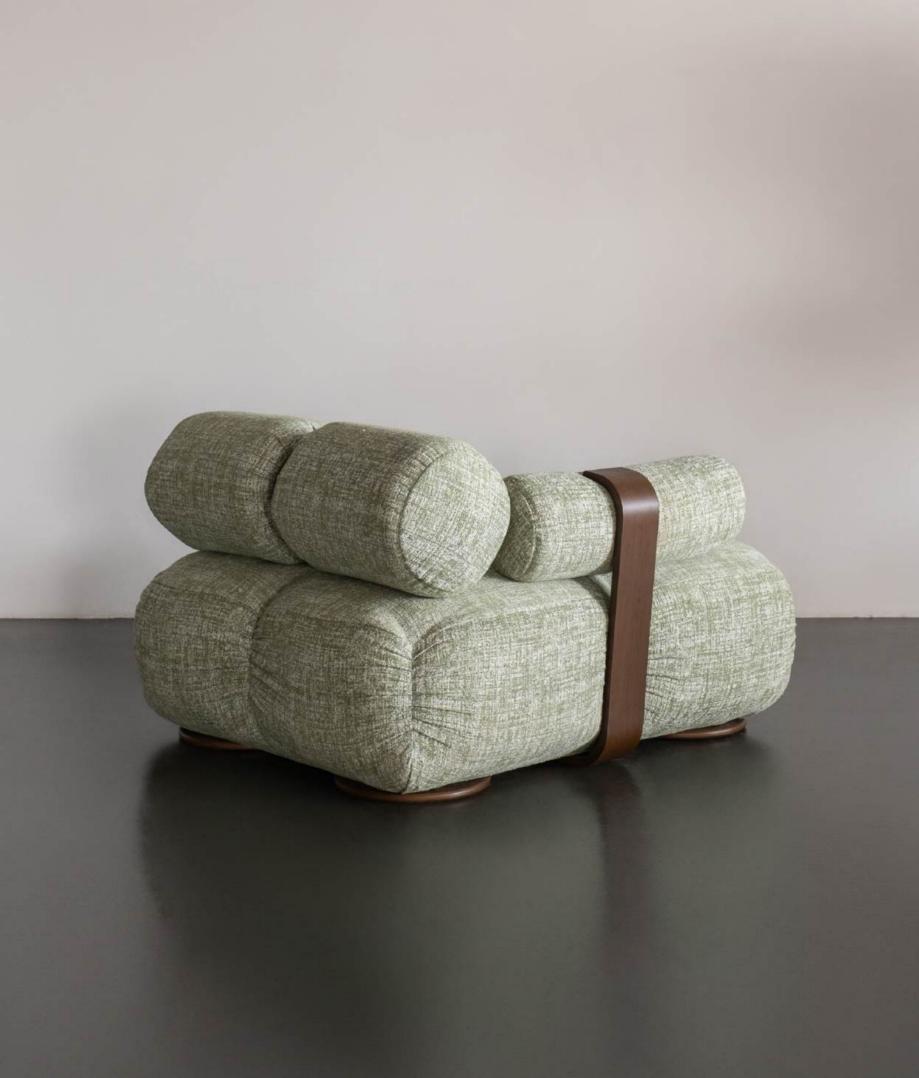

# SOFAS

Karine's inspiration came from the natural elegance of moonstones, their soft glow and smooth curves mirrored in the design. She envisioned a sofa that exuded a sense of tranquility and sophistication, much like the gemstone itself. The plissé fabric was chosen for its textured beauty and ability to create soft, flowing lines, adding a tactile dimension to the design.

The Moonstone sofa would be as good as only foam structure, eliminating the need for wood and reducing its environmental footprint.

"I wanted to create something unique, a piece that stands out yet feels inviting and adaptable."

The design is made to be modular, comprising six distinct elements that could be combined in endless configurations: one long chair module, one petite chair module, a duo chair module, a long pouf, a petite pouf, and a square pouf. This flexibility allowed the sofa to fit seamlessly into any space, whether a cozy apartment or a spacious living room.

### Choose for backrest and legs:

Material: Wood Color: Dark Walnut

Material: Wood Color: Light Oak

Material: Wood Color: Black Oak

1. The Moonstone Sofa Longchair element 100W x 120L x 67H (CM) Armrest left or right side