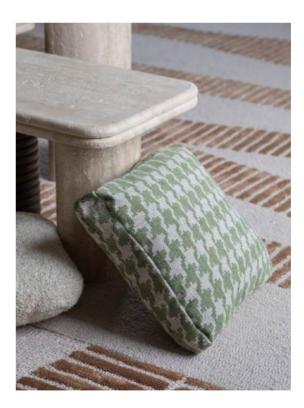

# Box finish 4,5cm thickness | CUSHIONS

Introducing the box cushion from the Everly Collection, a masterpiece of comfort and style designed to elevate any seating arrangement. With its flat board construction at 4.5 cm thickness, this cushion provides a perfect balance of support and plush comfort, making it an ideal addition to both indoor and outdoor settings.

Available in the Everly fabric collection