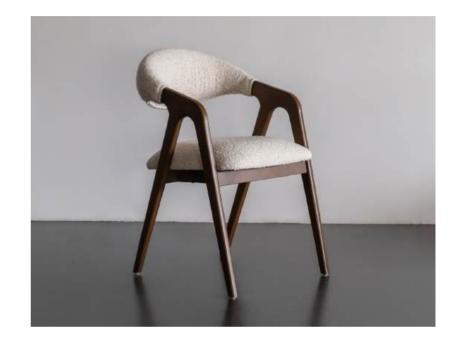

## **EMBRACE** | Chair

An epitome of mid-century modern design, seamlessly blends form and function, offering both aesthetic pleasure and unparalleled comfort. Crafted from high-quality wood, its frame showcases clean lines and gentle curves that speak to the era's love for organic forms and natural materials.

The chair's silhouette is both elegant and inviting. The backrest, gently curved and upholstered in a textured, creamy fabric, cradles the sitter in comfort, while providing subtle support. This fabric, reminiscent of boucle, adds a tactile contrast to the smooth wooden frame, enhancing the chair's visual appeal.