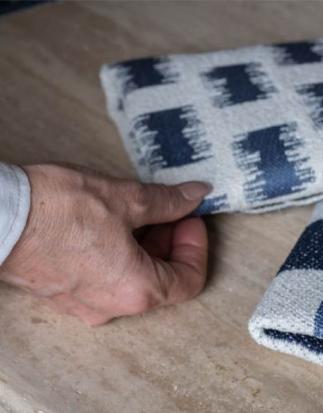

## THEME BLUE | Blend & Bloom

This thoughtfully curated fabric combination embraces the calming essence of blue hues and complements them with neutral accents, creating a timeless aesthetic that adapts seamlessly to various interior design styles.

The primary fabric, a deep navy with intricate weaving, serves as the foundation, grounding the design with its profound and inviting presence. This is beautifully offset by a lighter blue fabric, featuring a delicate pattern that adds depth and dimension without overpowering the senses.