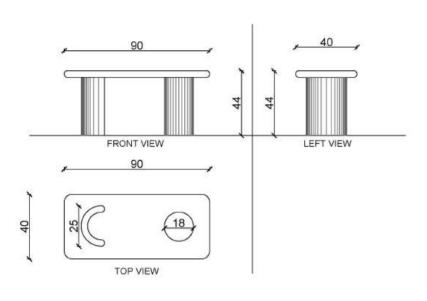

3. Side Table Malibu Dimensions: W90 x L40 x H44 (CM)

4. Console Table Malibu Dimensions: W90 x L60 x H68 (CM)

5. Dining Table Malibu 200 Dimensions: W200 x L110 x H76 (CM)

6. Dining Table Malibu 260 Dimensions: W260 x L110 x H76 (CM)