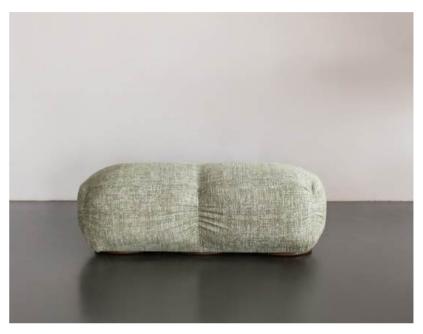

# SOFAS

Karine's inspiration came from the natural elegance of moonstones, their soft glow and smooth curves mirrored in the design. She envisioned a sofa that exuded a sense of tranquility and sophistication, much like the gemstone itself. The plissé fabric was chosen for its textured beauty and ability to create soft, flowing lines, adding a tactile dimension to the design.

The Moonstone sofa would be as good as only foam structure, eliminating the need for wood and reducing its environmental footprint.

"I wanted to create something unique, a piece that stands out yet feels inviting and adaptable."

The design is made to be modular, comprising six distinct elements that could be combined in endless configurations: one long chair module, one petite chair module, a duo chair module, a long pouf, a petite pouf, and a square pouf. This flexibility allowed the sofa to fit seamlessly into any space, whether a cozy apartment or a spacious living room.

2. The Moonstone Sofa Petitechair element 100W x 100L x 67H (CM)

3. The Moonstone Sofa Longpouf element 50W x 120L x 39H (CM)

4. The Moonstone Sofa Petitepouf element 50W x 100L x 39H (CM)

5. The Moonstone Sofa Square pouf element 50W x 50L x 39H (CM)