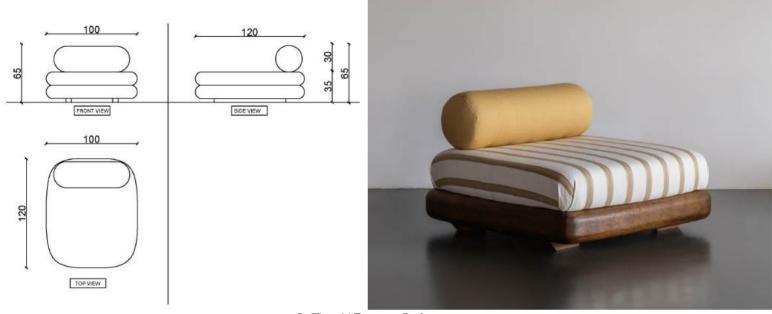

### Choose for backrest and legs:

Material: Wood Color: Dark Walnut

Material: Wood Color: Light Oak

Material: Wood Color: Black Oak

1. The Moonstone Sofa Longchair element 100W x 120L x 67H (CM) Armrest left or right side