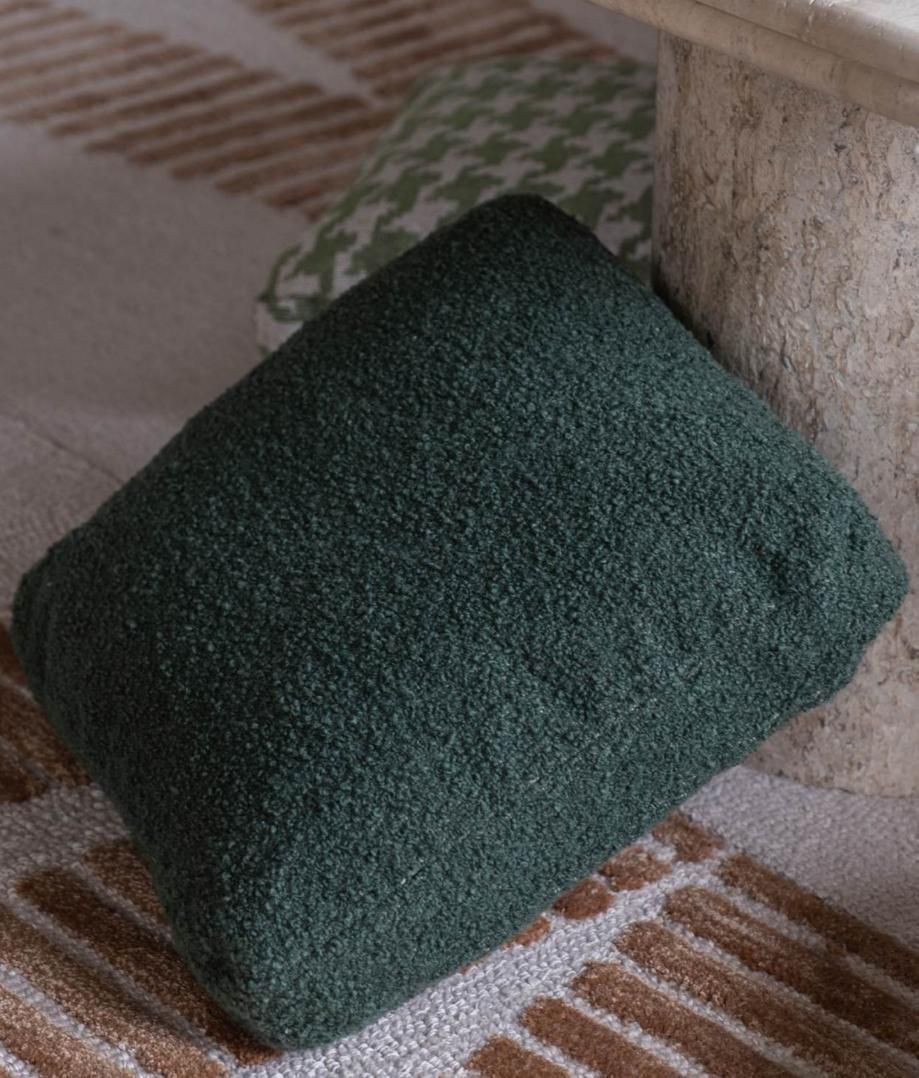

# Box finish 4,5cm thickness | CUSHIONS

Introducing the box cushion from the Everly Collection, a masterpiece of comfort and style designed to elevate any seating arrangement. With its flat board construction at 4.5 cm thickness, this cushion provides a perfect balance of support and plush comfort, making it an ideal addition to both indoor and outdoor settings.

Available in the Everly fabric collection