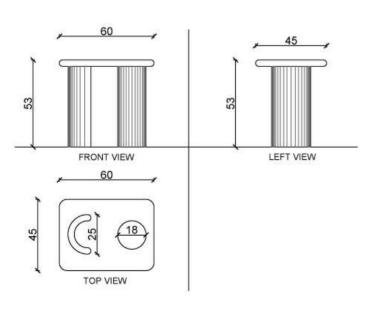

#### Choose for round leg:

Material: Wood Color: Dark Walnut

Material: Wood Color: Light Oak

Material: Wood Color: Black Oak

1. Side Table Malibu Dimensions: W50 x L35 x H35 (CM)

1. Side Table Malibu Dimensions: W60 x L45 x H53 (CM)