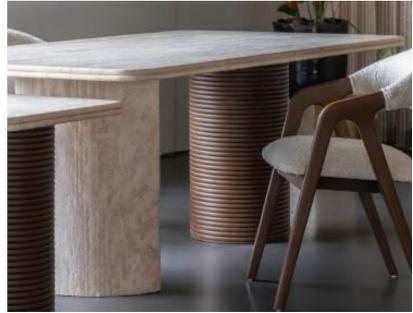

## **TABLES**

The Malibu Collection features a meticulously crafted travertine top, chosen for its timeless beauty and durability. Travertine, with its subtle variations in color and texture, brings a sense of earthiness and organic charm to the piece. The top is double-layered and designed with rounded edges, creating a soft, inviting appearance while maintaining structural integrity.

The table's legs are where Karine's ingenuity truly shines. The C-leg design, made from travertine, offers stability and a sculptural quality that adds to the table's artistic allure. Complementing this is a wooden leg, which contrasts yet harmonizes with the travertine. The wood is layered meticulously, creating a textured effect that is both visually striking and tactilely pleasing. This layering technique enhances the wood's natural grain and introduces a dynamic element to the table's overall design.

3. Side Table Malibu Dimensions: W90 x L40 x H44 (CM)

4. Console Table Malibu Dimensions: W90 x L60 x H68 (CM)

5. Dining Table Malibu 200 Dimensions: W200 x L110 x H76 (CM)

6. Dining Table Malibu 260 Dimensions: W260 x L110 x H76 (CM)