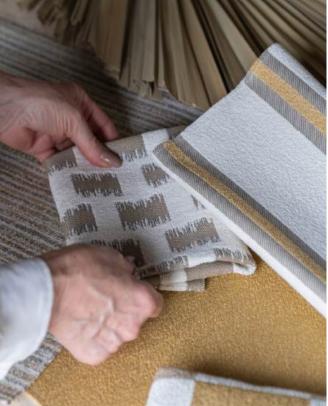

# THEME MUSTARD | Blend & Bloom

Our "Mustard" theme is a testament to this vision, bringing together the warmth and vibrancy of mustard tones with the calm and timeless appeal of neutral shades.

The Mustard theme features a meticulously curated selection of fabrics and materials. The primary hues of mustard are complemented by a range of neutral tones, creating a harmonious and versatile palette. Each piece in this combination plays a crucial role in achieving the perfect balance between warmth and subtlety.