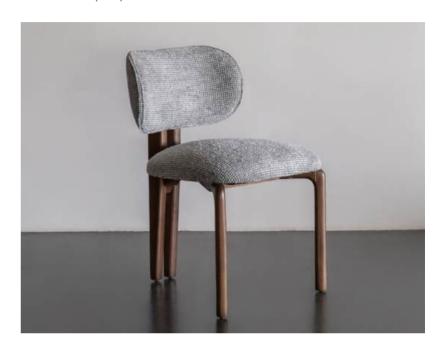

## **GENEVA | Chair**

The design begins with a foundation of smooth, polished wooden legs that exude warmth and stability. The rich, natural wood contrasts beautifully with the textured fabric of the seat and backrest, which is available in many different fabrics. These fabrics not only add visual interest but also provides a comfortable and inviting surface for sitting.

The backrest of the chair is particularly noteworthy. Its curved, enveloping form offers both support and a sense of intimacy, inviting users to relax and feel cradled. A piece where ergonomic design meets visual harmony.