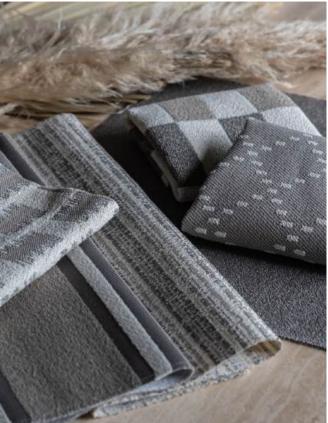

# THEME GREY | Blend & Bloom

A masterful blend of sophisticated textures and neutral hues, designed to create a serene yet dynamic ambiance in any space. This carefully curated collection features a range of greys, meticulously chosen to complement and enhance each other, with an exquisite onyx piece that ties the theme together with its natural elegance.

The Grey Theme is inspired by the tranquility of natural landscapes, where shades of grey in rocks, pebbles, and cloudy skies create a peaceful and balanced environment. This collection aims to bring that same sense of calm and elegance into interior spaces, making it an ideal choice for modern homes and sophisticated commercial settings.