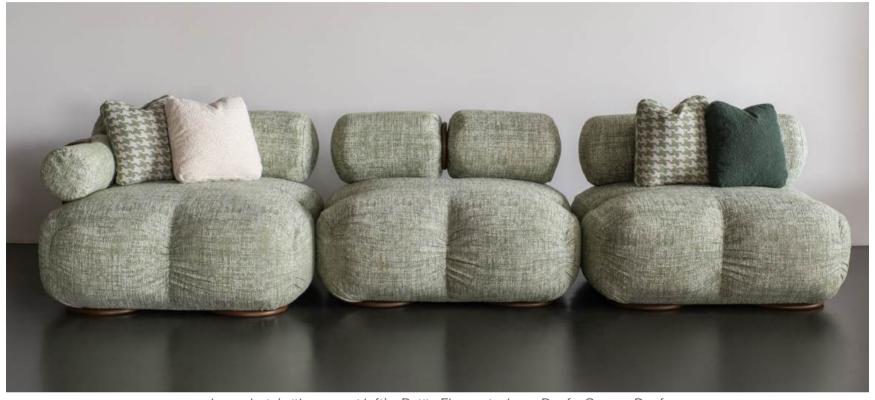

## configurations

Longchair (with armrest left) + Petite Element + Petite Element Fabric: Ore Forest Green

Longchair (with armrest left) + Petite Element + Long Pouf + Square Pouf Fabric: Ore Forest Green

# **THE MOONSTONE |** Sofa configurations

Island setting: Longchair (with armrest left) + Petite Element + Petite Element Fabric: Ore Forest Green