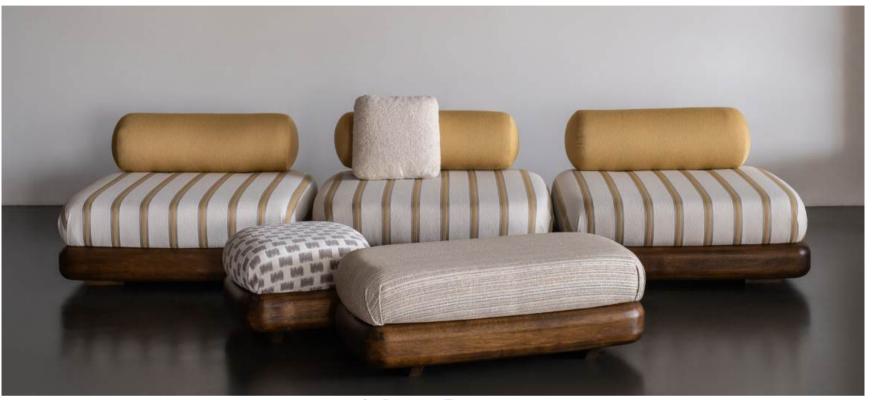

## configurations

Longchair (with armrest left) + Petite Element + Petite Element Fabric: Ore Forest Green

Longchair (with armrest left) + Petite Element + Long Pouf + Square Pouf Fabric: Ore Forest Green

# **THE MOONSTONE |** Sofa configurations

Island setting: Longchair (with armrest left) + Petite Element + Petite Element Fabric: Ore Forest Green