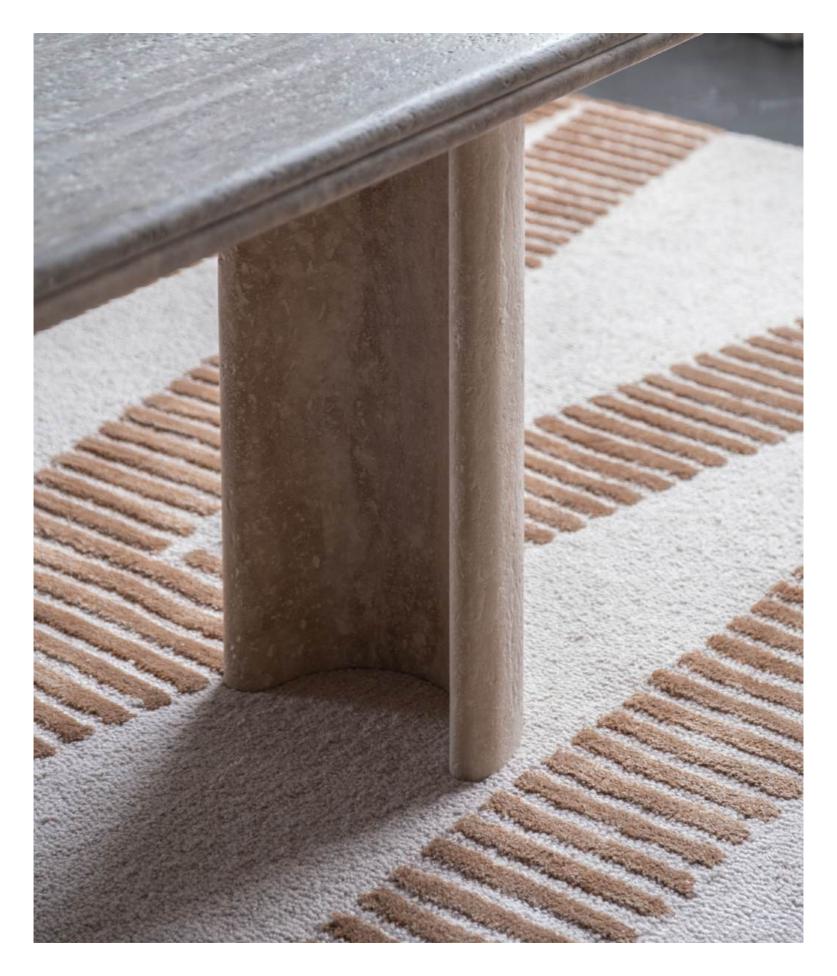

## **TABLES**

The Malibu Collection features a meticulously crafted travertine top, chosen for its timeless beauty and durability. Travertine, with its subtle variations in color and texture, brings a sense of earthiness and organic charm to the piece. The top is double-layered and designed with rounded edges, creating a soft, inviting appearance while maintaining structural integrity.

The table's legs are where Karine's ingenuity truly shines. The C-leg design, made from travertine, offers stability and a sculptural quality that adds to the table's artistic allure. Complementing this is a wooden leg, which contrasts yet harmonizes with the travertine. The wood is layered meticulously, creating a textured effect that is both visually striking and tactilely pleasing. This layering technique enhances the wood's natural grain and introduces a dynamic element to the table's overall design.

## Y | Rug

This exquisite handtufted wool rug, with its innovative dual-layer construction, embodies true quality, offering a sophisticated blend of craftsmanship and design.

The wool, chosen for its durability and luxurious feel, is handtufted into a unique two-layer design. The base layer provides a sturdy foundation, while the upper layer, featuring a striking Y pattern, creates a dynamic visual and tactile contrast. In an era where sustainability is paramount, this rug stands out.