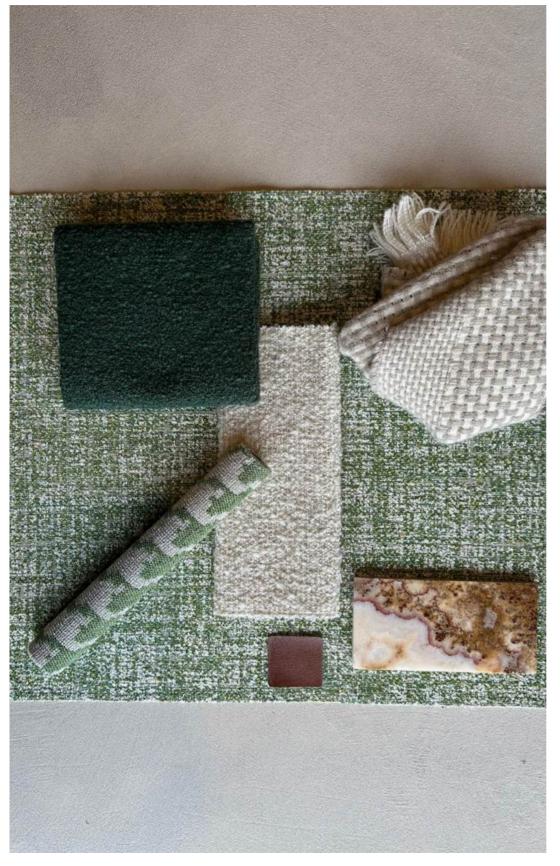

## THEME FOREST GREEN | Blend & Bloom

The "Forest Green" theme is more than just a color scheme; it is a narrative of nature's elegance and resilience. It draws inspiration from the tranquility of forest landscapes, where every shade of green and every texture plays a part in the grand tapestry of nature.

his design is a celebration of the deep, tranquil hues of the forest, perfectly blended with neutral tones to create a space that is both calming and sophisticated.