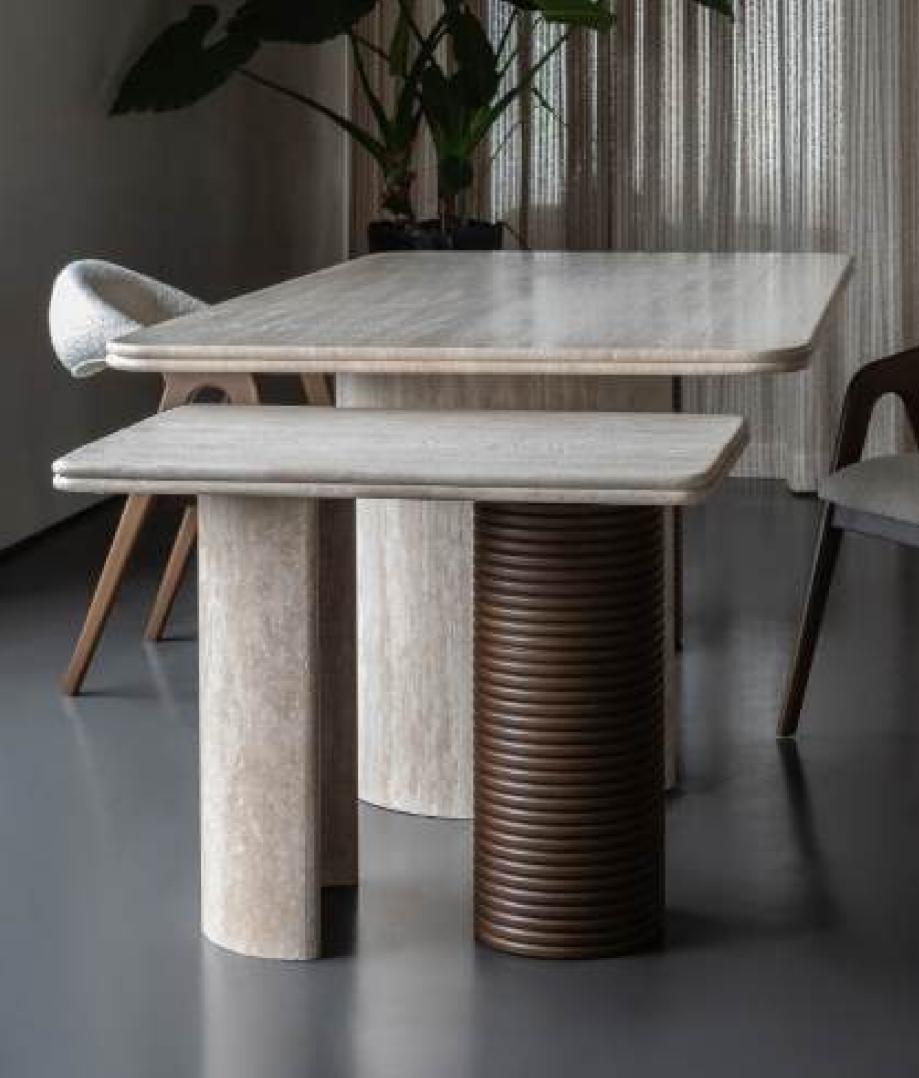

## **TABLES**

The Malibu Collection features a meticulously crafted travertine top, chosen for its timeless beauty and durability. Travertine, with its subtle variations in color and texture, brings a sense of earthiness and organic charm to the piece. The top is double-layered and designed with rounded edges, creating a soft, inviting appearance while maintaining structural integrity.

The table's legs are where Karine's ingenuity truly shines. The C-leg design, made from travertine, offers stability and a sculptural quality that adds to the table's artistic allure. Complementing this is a wooden leg, which contrasts yet harmonizes with the travertine. The wood is layered meticulously, creating a textured effect that is both visually striking and tactilely pleasing. This layering technique enhances the wood's natural grain and introduces a dynamic element to the table's overall design.

#### Choose for table top and C-leg:

Material: Travertine Color: Beige

Mateiral: Travertine Color: Dark

#### Choose for round leg:

Material: Wood Color: Dark Walnut

Material: Wood Color: Light Oak

Material: Wood Color: Black Oak

1. Side Table Malibu Dimensions: W50 x L35 x H35 (CM)

1. Side Table Malibu Dimensions: W60 x L45 x H53 (CM)

3. Side Table Malibu Dimensions: W90 x L40 x H44 (CM)

4. Console Table Malibu Dimensions: W90 x L60 x H68 (CM)

5. Dining Table Malibu 200 Dimensions: W200 x L110 x H76 (CM)

6. Dining Table Malibu 260 Dimensions: W260 x L110 x H76 (CM)