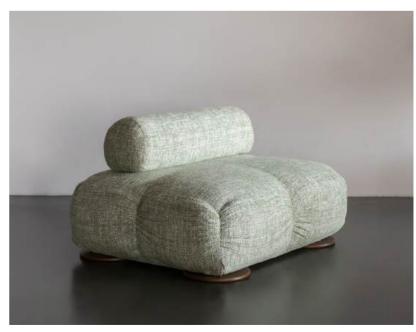

# SOFAS

Karine's inspiration came from the natural elegance of moonstones, their soft glow and smooth curves mirrored in the design. She envisioned a sofa that exuded a sense of tranquility and sophistication, much like the gemstone itself. The plissé fabric was chosen for its textured beauty and ability to create soft, flowing lines, adding a tactile dimension to the design.

The Moonstone sofa would be as good as only foam structure, eliminating the need for wood and reducing its environmental footprint.

"I wanted to create something unique, a piece that stands out yet feels inviting and adaptable."

The design is made to be modular, comprising six distinct elements that could be combined in endless configurations: one long chair module, one petite chair module, a duo chair module, a long pouf, a petite pouf, and a square pouf. This flexibility allowed the sofa to fit seamlessly into any space, whether a cozy apartment or a spacious living room.

### Choose for backrest and legs:

Material: Wood Color: Dark Walnut

Material: Wood Color: Light Oak

Material: Wood Color: Black Oak

1. The Moonstone Sofa Longchair element 100W x 120L x 67H (CM) Armrest left or right side