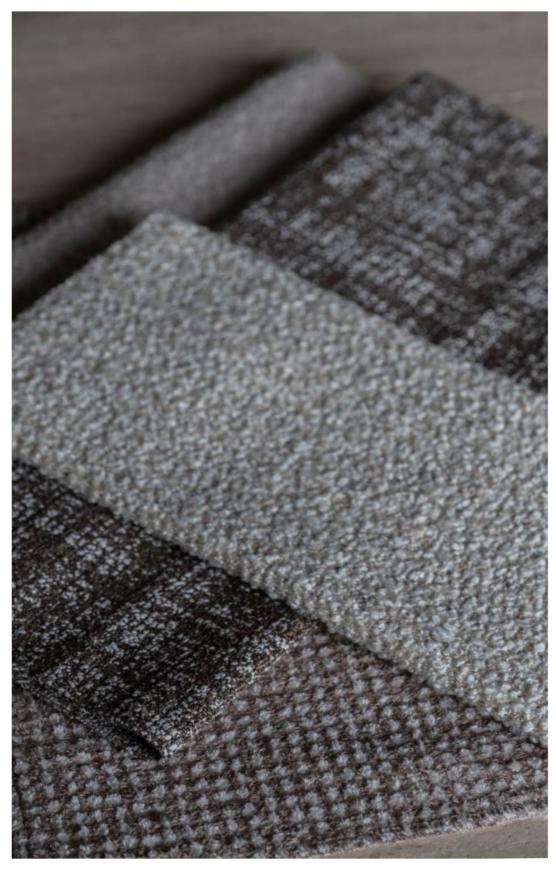

#### THEME BROWN | Blend & Bloom

Karine's inspiration came from the natural elegance of moonstones, their soft glow and smooth curves mirrored in the design. She envisioned a sofa that exuded a sense of tranquility and sophistication, much like the gemstone itself. The plissé fabric was chosen for its textured beauty and ability to create soft, flowing lines, adding a tactile dimension to the design.

The Moonstone sofa would be as good as only foam structure, eliminating the need for wood and reducing its environmental footprint.

"I wanted to create something unique, a piece that stands out yet feels inviting and adaptable."