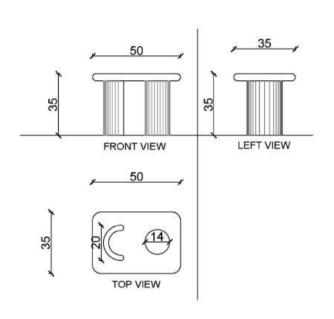

#### Choose for round leg:

Material: Wood Color: Dark Walnut

Material: Wood Color: Light Oak

Material: Wood Color: Black Oak

1. Side Table Malibu Dimensions: W50 x L35 x H35 (CM)

1. Side Table Malibu Dimensions: W60 x L45 x H53 (CM)