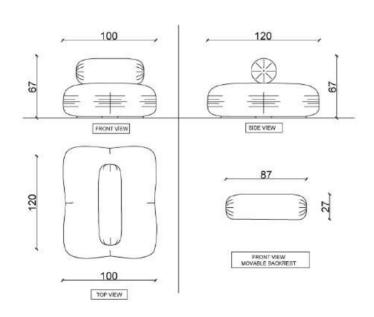

### Choose for backrest and legs:

Material: Wood Color: Dark Walnut

Material: Wood Color: Light Oak

Material: Wood Color: Black Oak

1. The Moonstone Sofa Longchair element 100W x 120L x 67H (CM) Armrest left or right side

2. The Moonstone Sofa Petitechair element 100W x 100L x 67H (CM)

3. The Moonstone Sofa Longpouf element 50W x 120L x 39H (CM)

4. The Moonstone Sofa Petitepouf element 50W x 100L x 39H (CM)

5. The Moonstone Sofa Square pouf element 50W x 50L x 39H (CM)

6. The Moonstone Sofa Duochair element 120W x 100L x 67H (CM) Movable backrest