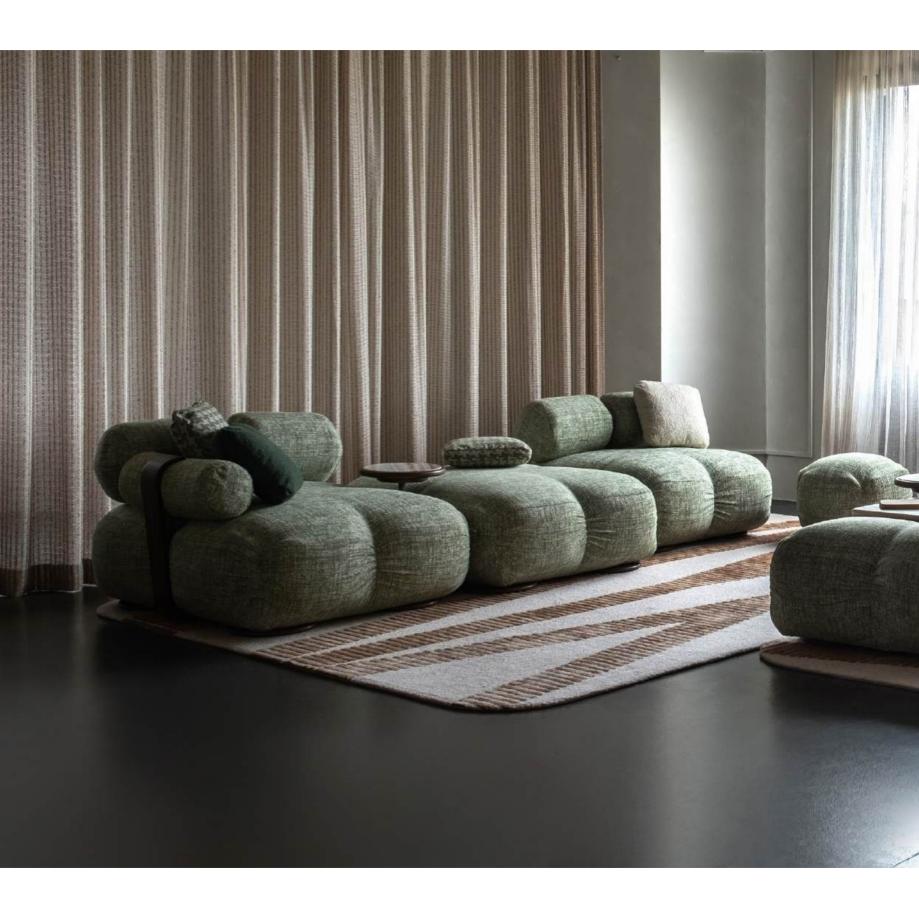

# SOFAS

Karine's inspiration came from the natural elegance of moonstones, their soft glow and smooth curves mirrored in the design. She envisioned a sofa that exuded a sense of tranquility and sophistication, much like the gemstone itself. The plissé fabric was chosen for its textured beauty and ability to create soft, flowing lines, adding a tactile dimension to the design.

The Moonstone sofa would be as good as only foam structure, eliminating the need for wood and reducing its environmental footprint.

"I wanted to create something unique, a piece that stands out yet feels inviting and adaptable."

The design is made to be modular, comprising six distinct elements that could be combined in endless configurations: one long chair module, one petite chair module, a duo chair module, a long pouf, a petite pouf, and a square pouf. This flexibility allowed the sofa to fit seamlessly into any space, whether a cozy apartment or a spacious living room.

## configurations

Longchair (with armrest left) + Petite Element + Petite Element Fabric: Ore Forest Green

Longchair (with armrest left) + Petite Element + Long Pouf + Square Pouf Fabric: Ore Forest Green

# **THE MOONSTONE |** Sofa configurations

Island setting: Longchair (with armrest left) + Petite Element + Petite Element Fabric: Ore Forest Green