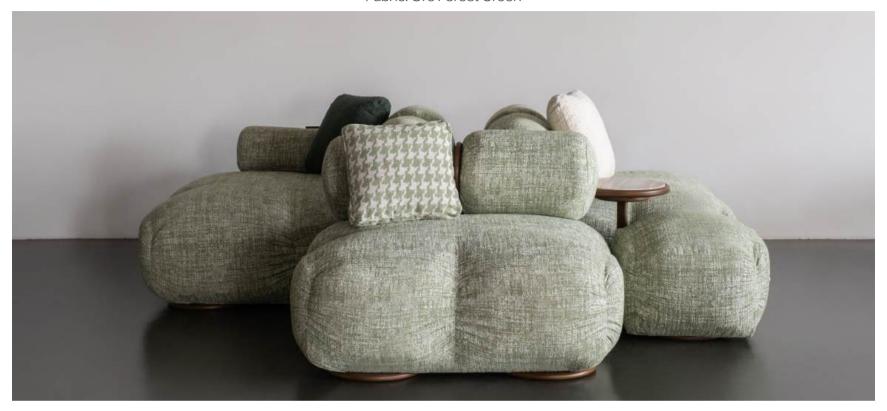

## configurations

Longchair (with armrest left) + Petite Element + Petite Element Fabric: Ore Forest Green

Longchair (with armrest left) + Petite Element + Long Pouf + Square Pouf Fabric: Ore Forest Green

# **THE MOONSTONE |** Sofa configurations

Island setting: Longchair (with armrest left) + Petite Element + Petite Element Fabric: Ore Forest Green