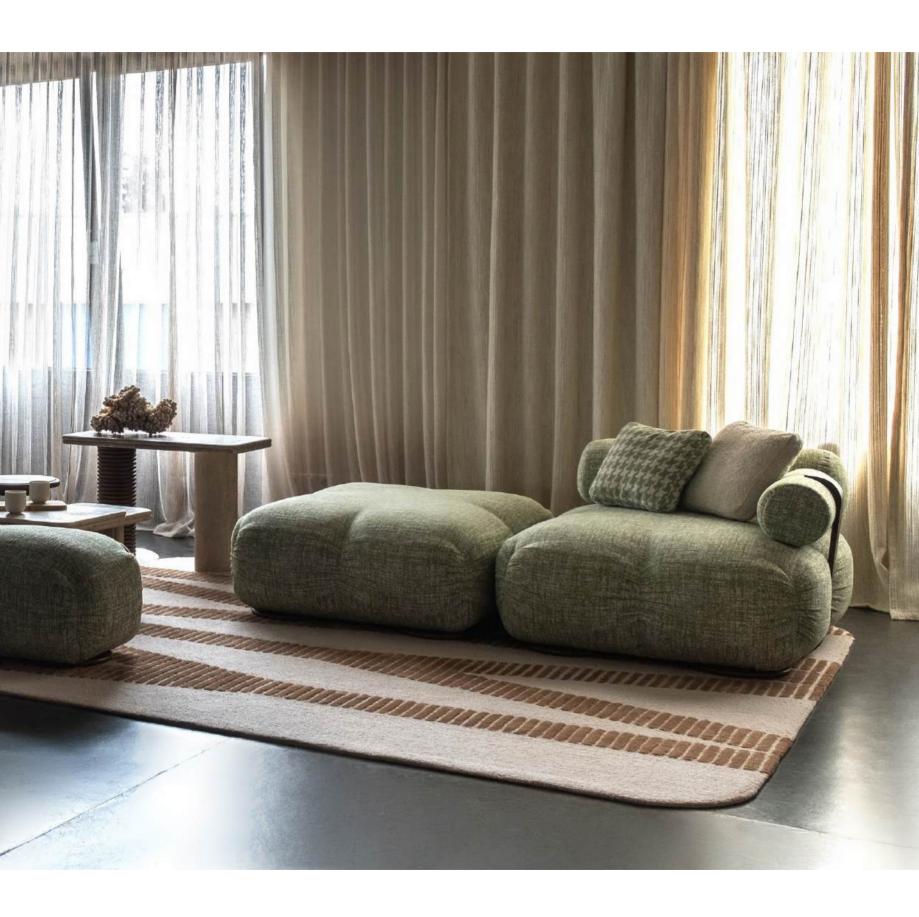

# SOFAS

Karine's inspiration came from the natural elegance of moonstones, their soft glow and smooth curves mirrored in the design. She envisioned a sofa that exuded a sense of tranquility and sophistication, much like the gemstone itself. The plissé fabric was chosen for its textured beauty and ability to create soft, flowing lines, adding a tactile dimension to the design.

The Moonstone sofa would be as good as only foam structure, eliminating the need for wood and reducing its environmental footprint.

"I wanted to create something unique, a piece that stands out yet feels inviting and adaptable."

The design is made to be modular, comprising six distinct elements that could be combined in endless configurations: one long chair module, one petite chair module, a duo chair module, a long pouf, a petite pouf, and a square pouf. This flexibility allowed the sofa to fit seamlessly into any space, whether a cozy apartment or a spacious living room.

## configurations

Longchair (with armrest left) + Petite Element + Petite Element Fabric: Ore Forest Green

Longchair (with armrest left) + Petite Element + Long Pouf + Square Pouf Fabric: Ore Forest Green

# **THE MOONSTONE |** Sofa configurations

Island setting: Longchair (with armrest left) + Petite Element + Petite Element Fabric: Ore Forest Green