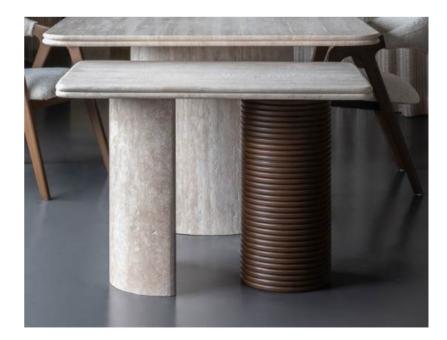

## **TABLES**

The Malibu Collection features a meticulously crafted travertine top, chosen for its timeless beauty and durability. Travertine, with its subtle variations in color and texture, brings a sense of earthiness and organic charm to the piece. The top is double-layered and designed with rounded edges, creating a soft, inviting appearance while maintaining structural integrity.

The table's legs are where Karine's ingenuity truly shines. The C-leg design, made from travertine, offers stability and a sculptural quality that adds to the table's artistic allure. Complementing this is a wooden leg, which contrasts yet harmonizes with the travertine. The wood is layered meticulously, creating a textured effect that is both visually striking and tactilely pleasing. This layering technique enhances the wood's natural grain and introduces a dynamic element to the table's overall design.

3. Side Table Malibu Dimensions: W90 x L40 x H44 (CM)

4. Console Table Malibu Dimensions: W90 x L60 x H68 (CM)

5. Dining Table Malibu 200 Dimensions: W200 x L110 x H76 (CM)

6. Dining Table Malibu 260 Dimensions: W260 x L110 x H76 (CM)