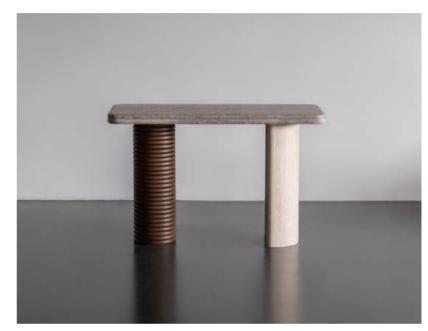

3. Side Table Malibu Dimensions: W90 x L40 x H44 (CM)

4. Console Table Malibu Dimensions: W90 x L60 x H68 (CM)

5. Dining Table Malibu 200 Dimensions: W200 x L110 x H76 (CM)

6. Dining Table Malibu 260 Dimensions: W260 x L110 x H76 (CM)