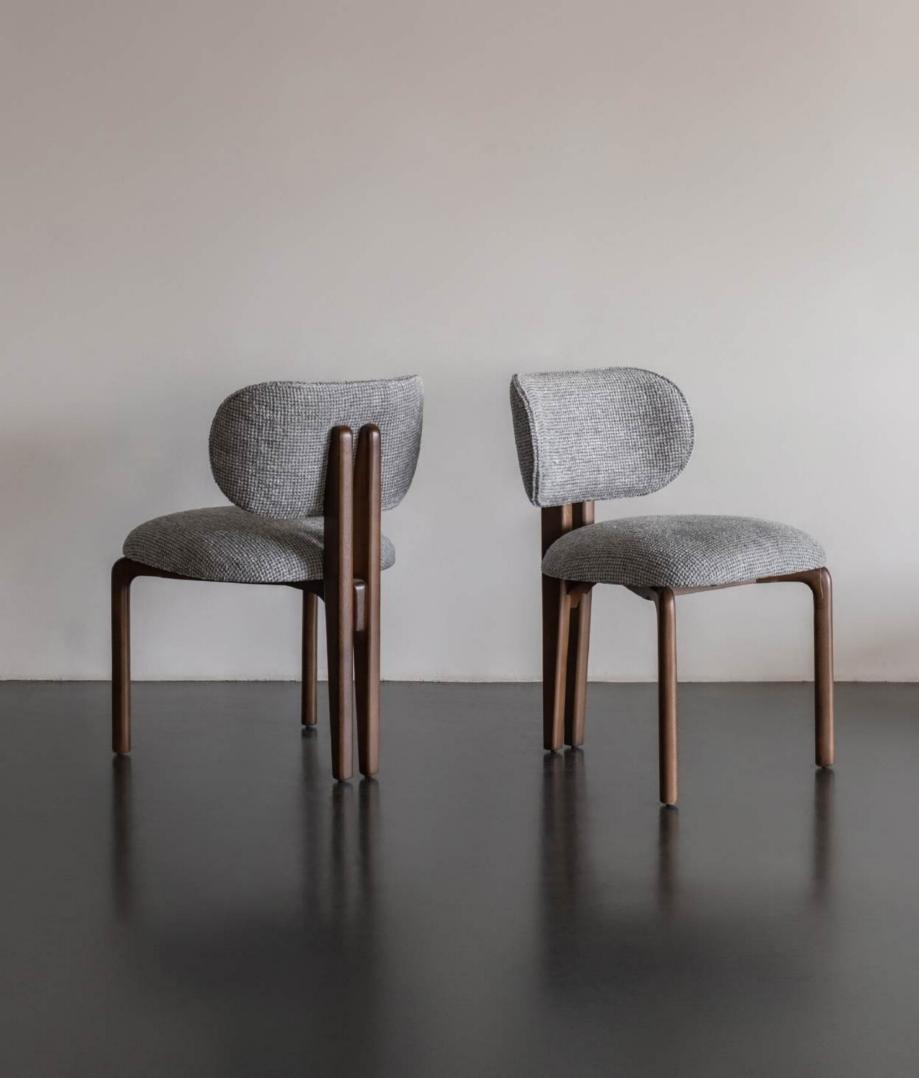

## **GENEVA | Chair**

The design begins with a foundation of smooth, polished wooden legs that exude warmth and stability. The rich, natural wood contrasts beautifully with the textured fabric of the seat and backrest, which is available in many different fabrics. These fabrics not only add visual interest but also provides a comfortable and inviting surface for sitting.

The backrest of the chair is particularly noteworthy. Its curved, enveloping form offers both support and a sense of intimacy, inviting users to relax and feel cradled. A piece where ergonomic design meets visual harmony.

#### Choose for frame:

Material: Wood Color: Dark Walnut

Material: Wood Color: Light Oak

Material: Wood Color: Black Oak

# **GENEVA |** Chair

1. Chair Geneva Dimensions: W59 x L55 x H83 (CM)