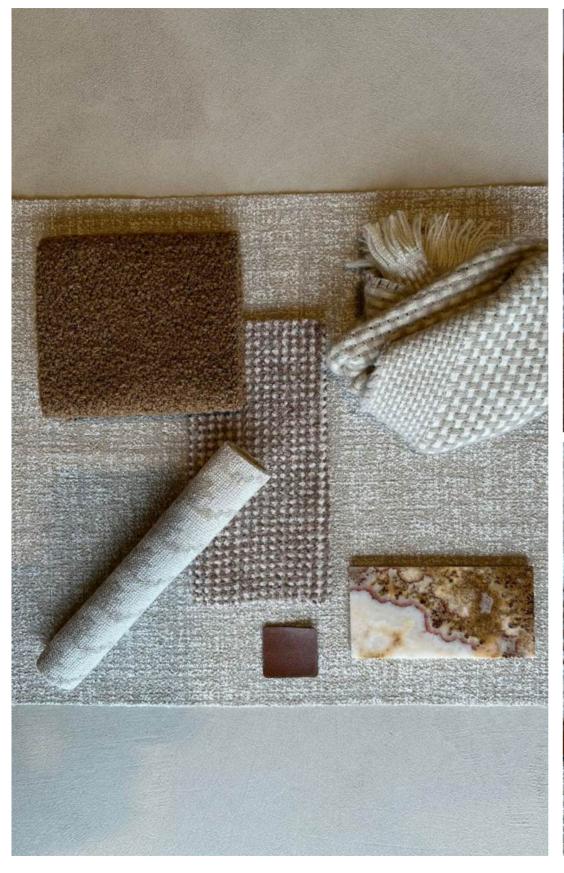

#### THEME BROWN | Blend & Bloom

Karine's inspiration came from the natural elegance of moonstones, their soft glow and smooth curves mirrored in the design. She envisioned a sofa that exuded a sense of tranquility and sophistication, much like the gemstone itself. The plissé fabric was chosen for its textured beauty and ability to create soft, flowing lines, adding a tactile dimension to the design.

The Moonstone sofa would be as good as only foam structure, eliminating the need for wood and reducing its environmental footprint.

"I wanted to create something unique, a piece that stands out yet feels inviting and adaptable."