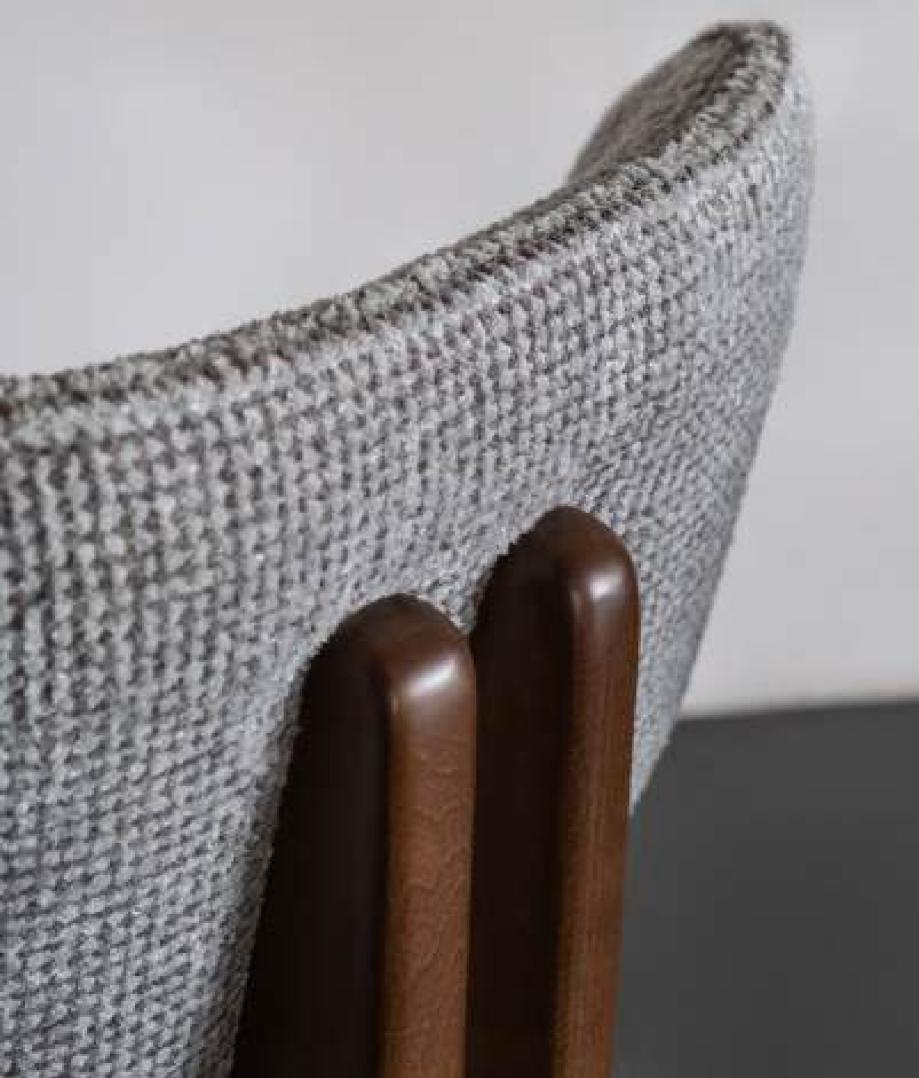

## **GENEVA | Chair**

The design begins with a foundation of smooth, polished wooden legs that exude warmth and stability. The rich, natural wood contrasts beautifully with the textured fabric of the seat and backrest, which is available in many different fabrics. These fabrics not only add visual interest but also provides a comfortable and inviting surface for sitting.

The backrest of the chair is particularly noteworthy. Its curved, enveloping form offers both support and a sense of intimacy, inviting users to relax and feel cradled. A piece where ergonomic design meets visual harmony.