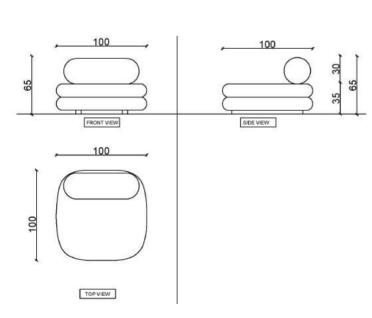

2. The Moonstone Sofa Petitechair element 100W x 100L x 67H (CM)

3. The Moonstone Sofa Longpouf element 50W x 120L x 39H (CM)

4. The Moonstone Sofa Petitepouf element 50W x 100L x 39H (CM)

5. The Moonstone Sofa Square pouf element 50W x 50L x 39H (CM)