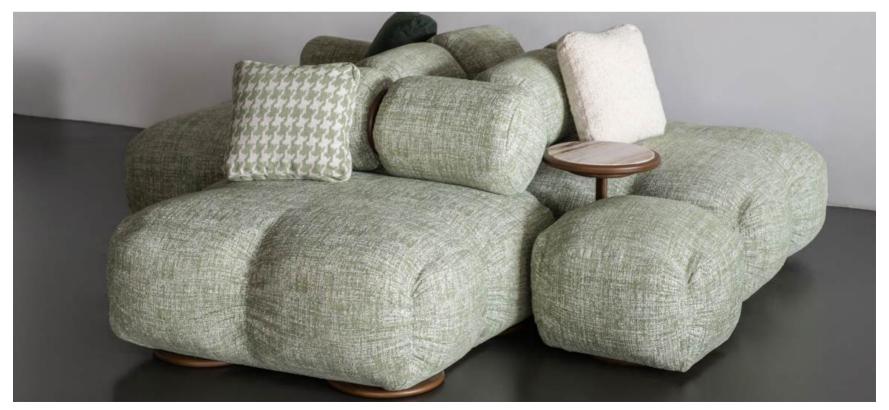

# SOFAS

Karine's inspiration came from the natural elegance of moonstones, their soft glow and smooth curves mirrored in the design. She envisioned a sofa that exuded a sense of tranquility and sophistication, much like the gemstone itself. The plissé fabric was chosen for its textured beauty and ability to create soft, flowing lines, adding a tactile dimension to the design.

The Moonstone sofa would be as good as only foam structure, eliminating the need for wood and reducing its environmental footprint.

"I wanted to create something unique, a piece that stands out yet feels inviting and adaptable."

The design is made to be modular, comprising six distinct elements that could be combined in endless configurations: one long chair module, one petite chair module, a duo chair module, a long pouf, a petite pouf, and a square pouf. This flexibility allowed the sofa to fit seamlessly into any space, whether a cozy apartment or a spacious living room.

### Choose for backrest and legs:

Material: Wood Color: Dark Walnut

Material: Wood Color: Light Oak

Material: Wood Color: Black Oak

1. The Moonstone Sofa Longchair element 100W x 120L x 67H (CM) Armrest left or right side

2. The Moonstone Sofa Petitechair element 100W x 100L x 67H (CM)

3. The Moonstone Sofa Longpouf element 50W x 120L x 39H (CM)

4. The Moonstone Sofa Petitepouf element 50W x 100L x 39H (CM)

5. The Moonstone Sofa Square pouf element 50W x 50L x 39H (CM)

6. The Moonstone Sofa Duochair element 120W x 100L x 67H (CM) Movable backrest