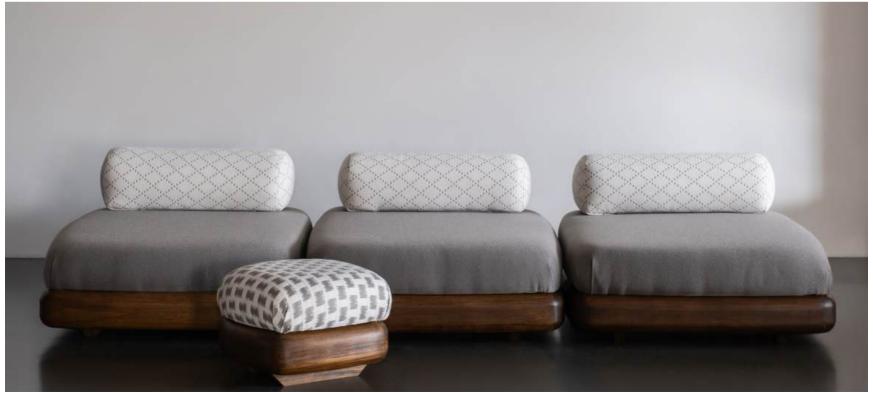

## configurations

Longchair (with armrest left) + Petite Element + Petite Element Fabric: Ore Forest Green

Longchair (with armrest left) + Petite Element + Long Pouf + Square Pouf Fabric: Ore Forest Green

# **THE MOONSTONE |** Sofa configurations

Island setting: Longchair (with armrest left) + Petite Element + Petite Element Fabric: Ore Forest Green