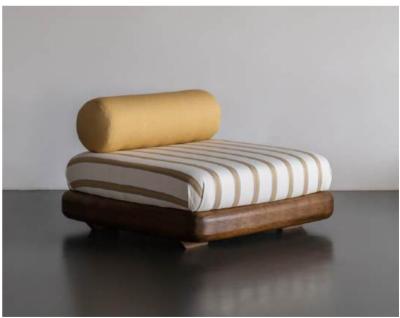

### Choose for backrest and legs:

Material: Wood Color: Dark Walnut

Material: Wood Color: Light Oak

Material: Wood Color: Black Oak

1. The Moonstone Sofa Longchair element 100W x 120L x 67H (CM) Armrest left or right side