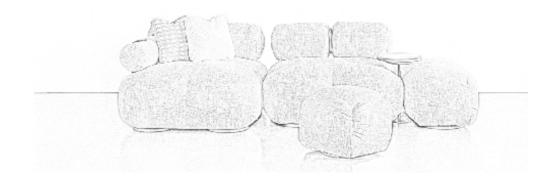

# SOFAS

Karine's inspiration came from the natural elegance of moonstones, their soft glow and smooth curves mirrored in the design. She envisioned a sofa that exuded a sense of tranquility and sophistication, much like the gemstone itself. The plissé fabric was chosen for its textured beauty and ability to create soft, flowing lines, adding a tactile dimension to the design.

The Moonstone sofa would be as good as only foam structure, eliminating the need for wood and reducing its environmental footprint.

"I wanted to create something unique, a piece that stands out yet feels inviting and adaptable."

The design is made to be modular, comprising six distinct elements that could be combined in endless configurations: one long chair module, one petite chair module, a duo chair module, a long pouf, a petite pouf, and a square pouf. This flexibility allowed the sofa to fit seamlessly into any space, whether a cozy apartment or a spacious living room.