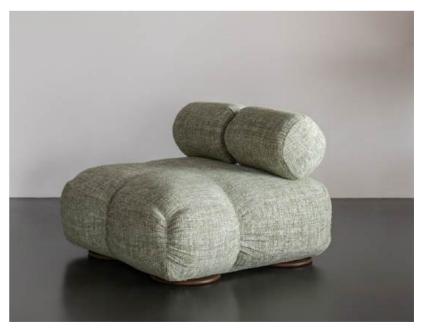

# SOFAS

Karine's inspiration came from the natural elegance of moonstones, their soft glow and smooth curves mirrored in the design. She envisioned a sofa that exuded a sense of tranquility and sophistication, much like the gemstone itself. The plissé fabric was chosen for its textured beauty and ability to create soft, flowing lines, adding a tactile dimension to the design.

The Moonstone sofa would be as good as only foam structure, eliminating the need for wood and reducing its environmental footprint.

"I wanted to create something unique, a piece that stands out yet feels inviting and adaptable."

The design is made to be modular, comprising six distinct elements that could be combined in endless configurations: one long chair module, one petite chair module, a duo chair module, a long pouf, a petite pouf, and a square pouf. This flexibility allowed the sofa to fit seamlessly into any space, whether a cozy apartment or a spacious living room.

6. The Moonstone Sofa Duochair element 120W x 100L x 67H (CM) Movable backrest