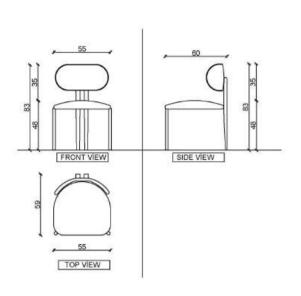

*GENEVA | Chair**

The design begins with a foundation of smooth, polished wooden legs that exude warmth and stability. The rich, natural wood contrasts beautifully with the textured fabric of the seat and backrest, which is available in many different fabrics. These fabrics not only add visual interest but also provides a comfortable and inviting surface for sitting.

The backrest of the chair is particularly noteworthy. Its curved, enveloping form offers both support and a sense of intimacy, inviting users to relax and feel cradled. A piece where ergonomic design meets visual harmony.

#### Choose for frame:



Material: Wood Color: Dark Walnut



Material: Wood Color: Light Oak



Material: Wood Color: Black Oak



# **GENEVA |** Chair

1. Chair Geneva Dimensions: W59 x L55 x H83 (CM)









## **EMBRACE** | Chair

An epitome of mid-century modern design, seamlessly blends form and function, offering both aesthetic pleasure and unparalleled comfort. Crafted from high-quality wood, its frame showcases clean lines and gentle curves that speak to the era's love for organic forms and natural materials.

The chair's silhouette is both elegant and inviting. The backrest, gently curved and upholstered in a textured, creamy fabric, cradles the sitter in comfort, while providing subtle support. This fabric, reminiscent of boucle, adds a tactile contrast to the smooth wooden frame, enhancing the chair's visual appeal.

#### Choose for frame:



Material: Wood Color: Dark Walnut



Material: Wood Color: Light Oak



Material: Wood Color: Black Oak



# **EMBRACE** | Chair

1. Cha