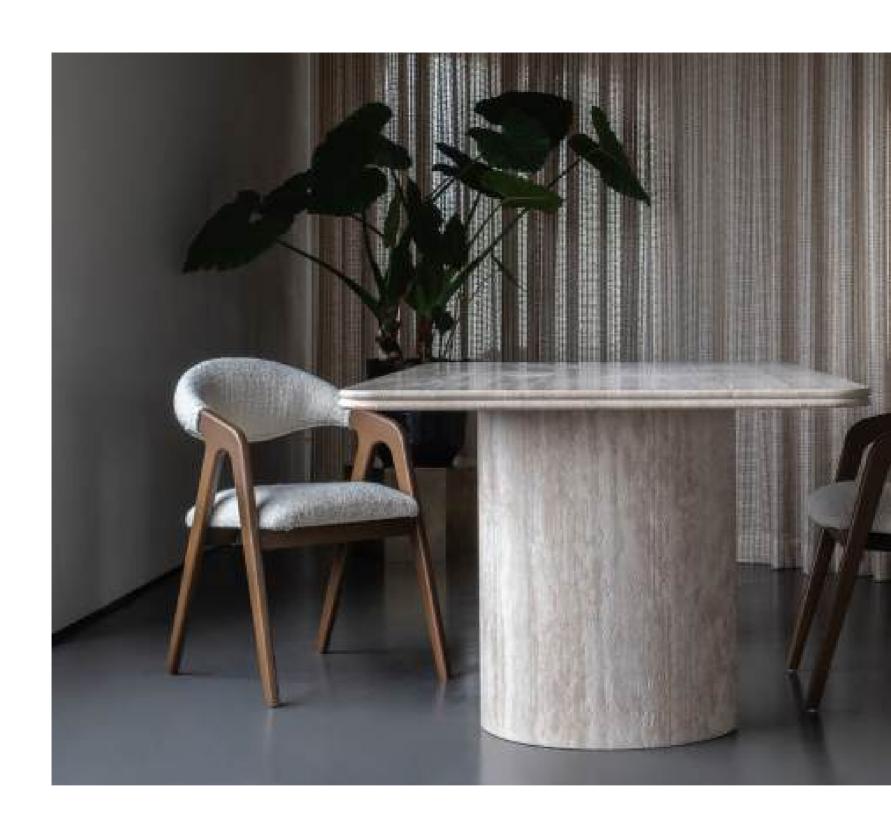

## **TABLES**

The Malibu Collection features a meticulously crafted travertine top, chosen for its timeless beauty and durability. Travertine, with its subtle variations in color and texture, brings a sense of earthiness and organic charm to the piece. The top is double-layered and designed with rounded edges, creating a soft, inviting appearance while maintaining structural integrity.

The table's legs are where Karine's ingenuity truly shines. The C-leg design, made from travertine, offers stability and a sculptural quality that adds to the table's artistic allure. Complementing this is a wooden leg, which contrasts yet harmonizes with the travertine. The wood is layered meticulously, creating a textured effect that is both visually striking and tactilely pleasing. This layering technique enhances the wood's natural grain and introduces a dynamic element to the table's overall design.

#### Choose for table top and C-leg:

Material: Travertine Color: Beige

Mateiral: Travertine Color: Dark

#### Choose for round leg:

Material: Wood Color: Dark Walnut

Material: Wood Color: Light Oak

Material: Wood Color: Black Oak

1. Side Table Malibu Dimensions: W50 x L35 x H35 (CM)

1. Side Table Malibu Dimensions: W60 x L45 x H53 (CM)

3. Side Table Malibu Dimensions: W90 x L40 x H44 (CM)

4. Console Table Malibu Dimensions: W90 x L60 x H68 (CM)

5. Dining Table Malibu 200 Dimensions: W200 x L110 x H76 (CM)

6. Dining Table Malibu 260 Dimensions: W260 x L110 x H76 (CM)