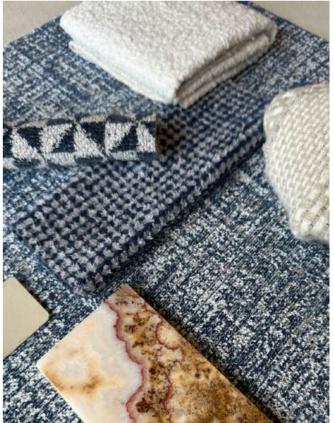

## THEME BLUE | Blend & Bloom

This thoughtfully curated fabric combination embraces the calming essence of blue hues and complements them with neutral accents, creating a timeless aesthetic that adapts seamlessly to various interior design styles.

The primary fabric, a deep navy with intricate weaving, serves as the foundation, grounding the design with its profound and inviting presence. This is beautifully offset by a lighter blue fabric, featuring a delicate pattern that adds depth and dimension without overpowering the senses.