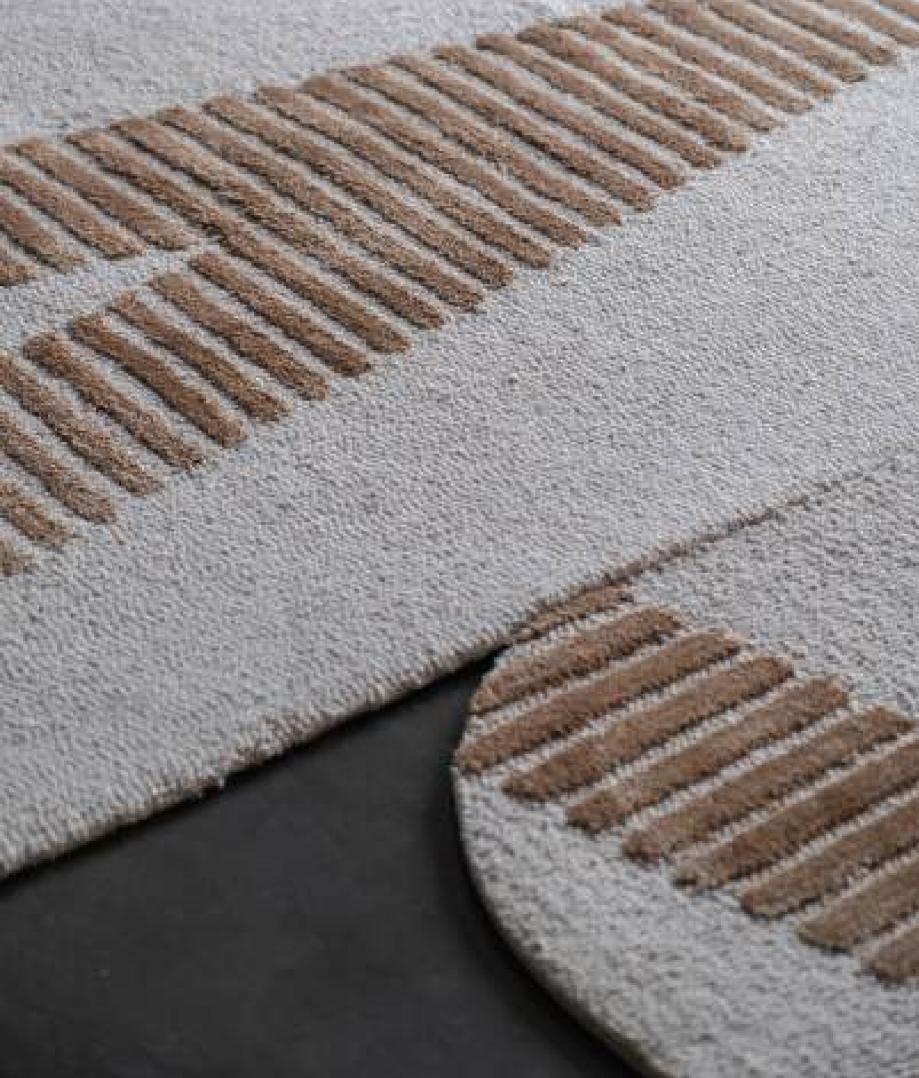

## Y | Rug

This exquisite handtufted wool rug, with its innovative dual-layer construction, embodies true quality, offering a sophisticated blend of craftsmanship and design.

The wool, chosen for its durability and luxurious feel, is handtufted into a unique two-layer design. The base layer provides a sturdy foundation, while the upper layer, featuring a striking Y pattern, creates a dynamic visual and tactile contrast. In an era where sustainability is paramount, this rug stands out.

Wool is a renewable resource, and the handtufting process, while labor-intensive, ensures minimal environmental impact. The quality of the craftsmanship means that this rug is built to last, becoming a cherished part of the home for years to come.

# Y | Rugs

1. Rug Y Dimensions: Made-To-Measure

### Choose for color rug:

Material: Wool Color: Forest Green

Material: Wool Color: Latte