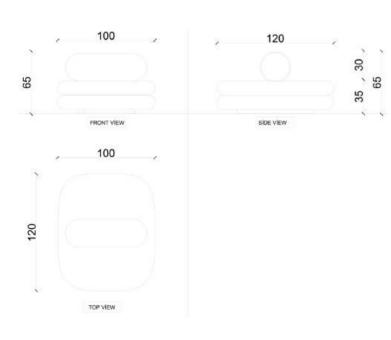

### Choose for backrest and legs:

Material: Wood Color: Dark Walnut

Material: Wood Color: Light Oak

Material: Wood Color: Black Oak

1. The Moonstone Sofa Longchair element 100W x 120L x 67H (CM) Armrest left or right side

2. The Moonstone Sofa Petitechair element 100W x 100L x 67H (CM)

3. The Moonstone Sofa Longpouf element 50W x 120L x 39H (CM)

4. The Moonstone Sofa Petitepouf element 50W x 100L x 39H (CM)

5. The Moonstone Sofa Square pouf element 50W x 50L x 39H (CM)

6. The Moonstone Sofa Duochair element 120W x 100L x 67H (CM) Movable backrest