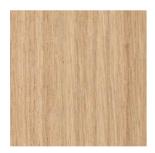

### Choose for backrest and legs:

Material: Wood Color: Dark Walnut

Material: Wood Color: Light Oak

Material: Wood Color: Black Oak

1. The Moonstone Sofa Longchair element 100W x 120L x 67H (CM) Armrest left or right side

#### Choose for round leg:

Material: Wood Color: Dark Walnut

Material: Wood Color: Light Oak

Material: Wood Color: Black Oak

1. Side Table Malibu Dimensions: W50 x L35 x H35 (CM)

1. Side Table Malibu Dimensions: W60 x L45 x H53 (CM)

#### Choose for frame:

Material: Wood Color: Dark Walnut

Material: Wood Color: Light Oak

Material: Wood Color: Black Oak