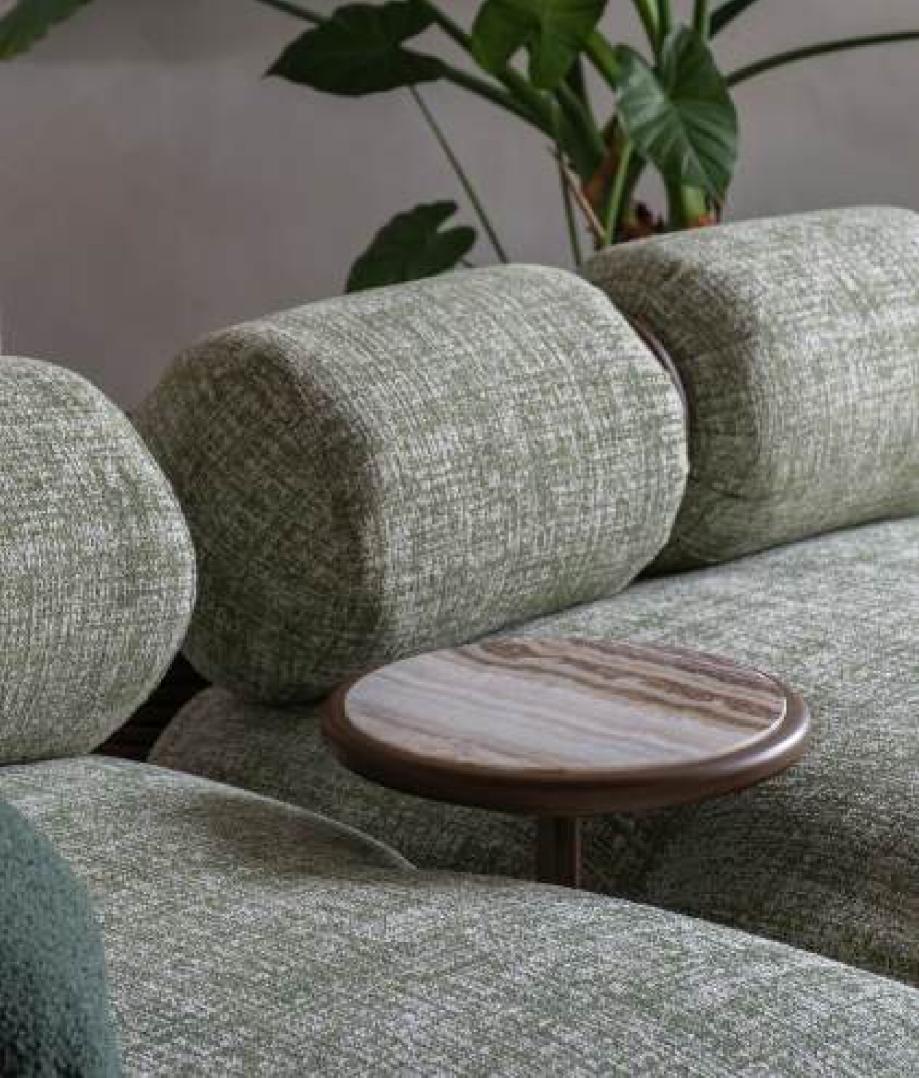

# SOFAS

Karine's inspiration came from the natural elegance of moonstones, their soft glow and smooth curves mirrored in the design. She envisioned a sofa that exuded a sense of tranquility and sophistication, much like the gemstone itself. The plissé fabric was chosen for its textured beauty and ability to create soft, flowing lines, adding a tactile dimension to the design.

The Moonstone sofa would be as good as only foam structure, eliminating the need for wood and reducing its environmental footprint.

"I wanted to create something unique, a piece that stands out yet feels inviting and adaptable."

The design is made to be modular, comprising six distinct elements that could be combined in endless configurations: one long chair module, one petite chair module, a duo chair module, a long pouf, a petite pouf, and a square pouf. This flexibility allowed the sofa to fit seamlessly into any space, whether a cozy apartment or a spacious living room.

### Choose for backrest and legs:

Material: Wood Color: Dark Walnut

Material: Wood Color: Light Oak

Material: Wood Color: Black Oak

1. The Moonstone Sofa Longchair element 100W x 120L x 67H (CM) Armrest left or right side