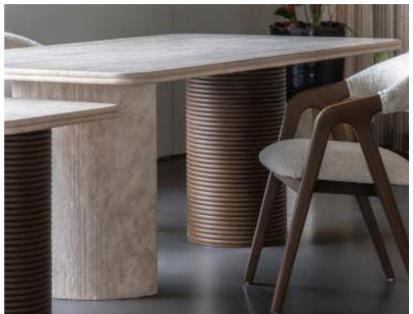

## **TABLES**

The Malibu Collection features a meticulously crafted travertine top, chosen for its timeless beauty and durability. Travertine, with its subtle variations in color and texture, brings a sense of earthiness and organic charm to the piece. The top is double-layered and designed with rounded edges, creating a soft, inviting appearance while maintaining structural integrity.

The table's legs are where Karine's ingenuity truly shines. The C-leg design, made from travertine, offers stability and a sculptural quality that adds to the table's artistic allure. Complementing this is a wooden leg, which contrasts yet harmonizes with the travertine. The wood is layered meticulously, creating a textured effect that is both visually striking and tactilely pleasing. This layering technique enhances the wood's natural grain and introduces a dynamic element to the table's overall design.

3. Side Table Malibu Dimensions: W90 x L40 x H44 (CM)

4. Console Table Malibu Dimensions: W90 x L60 x H68 (CM)

5. Dining Table Malibu 200 Dimensions: W200 x L110 x H76 (CM)

6. Dining Table Malibu 260 Dimensions: W260 x L110 x H76 (CM)