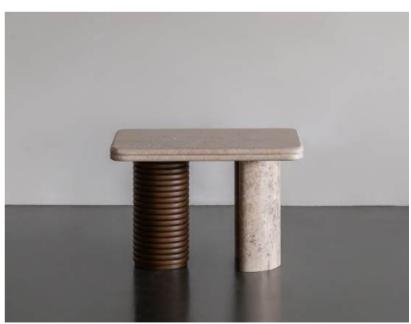

## **TABLES**

The Malibu Collection features a meticulously crafted travertine top, chosen for its timeless beauty and durability. Travertine, with its subtle variations in color and texture, brings a sense of earthiness and organic charm to the piece. The top is double-layered and designed with rounded edges, creating a soft, inviting appearance while maintaining structural integrity.

The table's legs are where Karine's ingenuity truly shines. The C-leg design, made from travertine, offers stability and a sculptural quality that adds to the table's artistic allure. Complementing this is a wooden leg, which contrasts yet harmonizes with the travertine. The wood is layered meticulously, creating a textured effect that is both visually striking and tactilely pleasing. This layering technique enhances the wood's natural grain and introduces a dynamic element to the table's overall design.

3. Side Table Malibu Dimensions: W90 x L40 x H44 (CM)

4. Console Table Malibu Dimensions: W90 x L60 x H68 (CM)

5. Dining Table Malibu 200 Dimensions: W200 x L110 x H76 (CM)

6. Dining Table Malibu 260 Dimensions: W260 x L110 x H76 (CM)