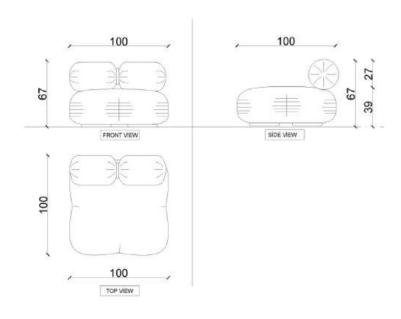

2. The Moonstone Sofa Petitechair element 100W x 100L x 67H (CM)

3. The Moonstone Sofa Longpouf element 50W x 120L x 39H (CM)

4. The Moonstone Sofa Petitepouf element 50W x 100L x 39H (CM)

5. The Moonstone Sofa Square pouf element 50W x 50L x 39H (CM)