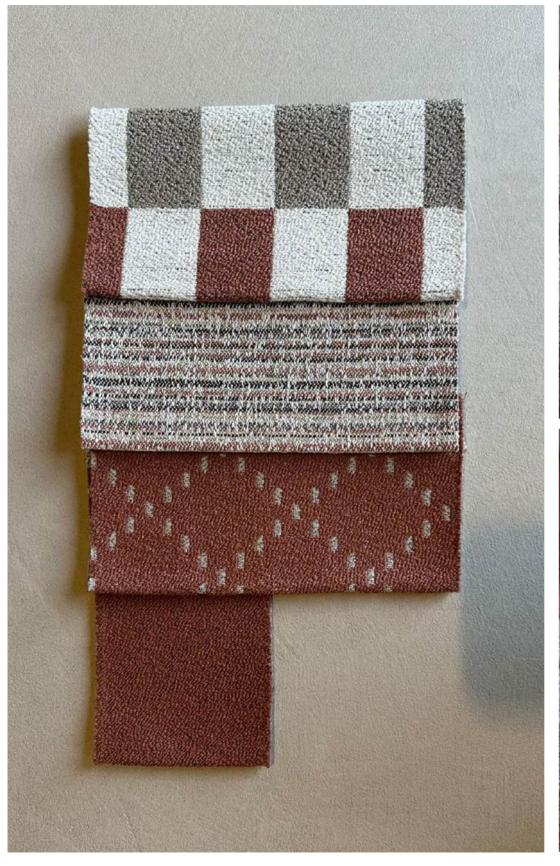

#### THEME BROWN | Blend & Bloom

Karine's inspiration came from the natural elegance of moonstones, their soft glow and smooth curves mirrored in the design. She envisioned a sofa that exuded a sense of tranquility and sophistication, much like the gemstone itself. The plissé fabric was chosen for its textured beauty and ability to create soft, flowing lines, adding a tactile dimension to the design.

The Moonstone sofa would be as good as only foam structure, eliminating the need for wood and reducing its environmental footprint.

"I wanted to create something unique, a piece that stands out yet feels inviting and adaptable."