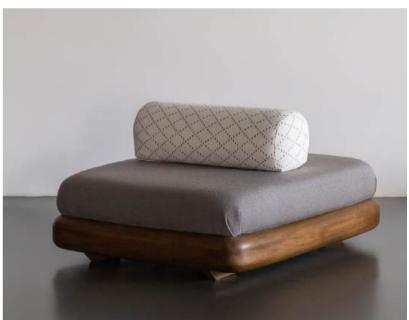

# SOFAS

Karine's inspiration came from the natural elegance of moonstones, their soft glow and smooth curves mirrored in the design. She envisioned a sofa that exuded a sense of tranquility and sophistication, much like the gemstone itself. The plissé fabric was chosen for its textured beauty and ability to create soft, flowing lines, adding a tactile dimension to the design.

The Moonstone sofa would be as good as only foam structure, eliminating the need for wood and reducing its environmental footprint.

"I wanted to create something unique, a piece that stands out yet feels inviting and adaptable."

The design is made to be modular, comprising six distinct elements that could be combined in endless configurations: one long chair module, one petite chair module, a duo chair module, a long pouf, a petite pouf, and a square pouf. This flexibility allowed the sofa to fit seamlessly into any space, whether a cozy apartment or a spacious living room.