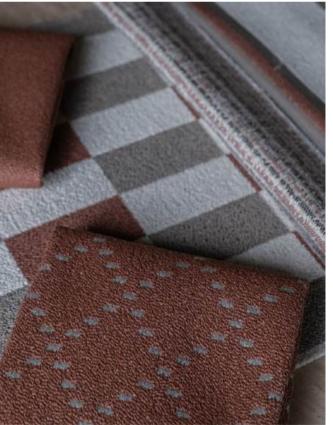

#### THEME BROWN | Blend & Bloom

Karine's inspiration came from the natural elegance of moonstones, their soft glow and smooth curves mirrored in the design. She envisioned a sofa that exuded a sense of tranquility and sophistication, much like the gemstone itself. The plissé fabric was chosen for its textured beauty and ability to create soft, flowing lines, adding a tactile dimension to the design.

The Moonstone sofa would be as good as only foam structure, eliminating the need for wood and reducing its environmental footprint.

"I wanted to create something unique, a piece that stands out yet feels inviting and adaptable."