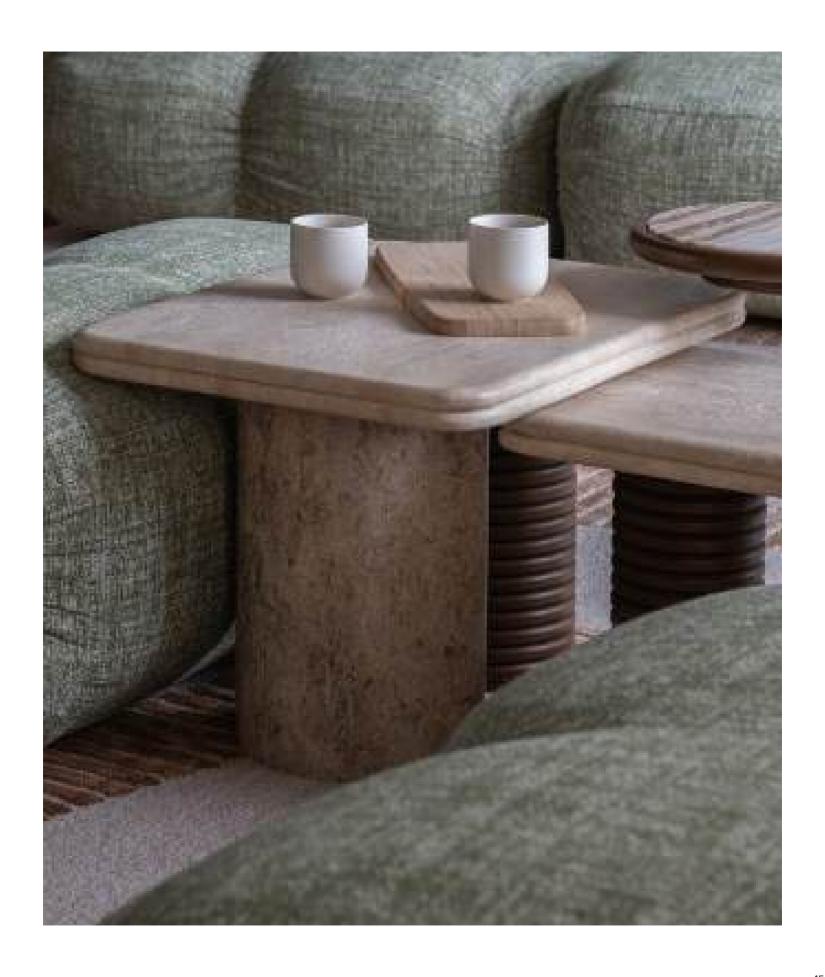

## **TABLES**

The Malibu Collection features a meticulously crafted travertine top, chosen for its timeless beauty and durability. Travertine, with its subtle variations in color and texture, brings a sense of earthiness and organic charm to the piece. The top is double-layered and designed with rounded edges, creating a soft, inviting appearance while maintaining structural integrity.

The table's legs are where Karine's ingenuity truly shines. The C-leg design, made from travertine, offers stability and a sculptural quality that adds to the table's artistic allure. Complementing this is a wooden leg, which contrasts yet harmonizes with the travertine. The wood is layered meticulously, creating a textured effect that is both visually striking and tactilely pleasing. This layering technique enhances the wood's natural grain and introduces a dynamic element to the table's overall design.

#### Choose for round leg:

Material: Wood Color: Dark Walnut

Material: Wood Color: Light Oak

Material: Wood Color: Black Oak

1. Side Table Malibu Dimensions: W50 x L35 x H35 (CM)

1. Side Table Malibu Dimensions: W60 x L45 x H53 (CM)

3. Side Table Malibu Dimensions: W90 x L40 x H44 (CM)

4. Console Table Malibu Dimensions: W90 x L60 x H68 (CM)

5. Dining Table Malibu 200 Dimensions: W200 x L110 x H76 (CM)

6. Dining Table Malibu 260 Dimensions: W260 x L110 x H76 (CM)