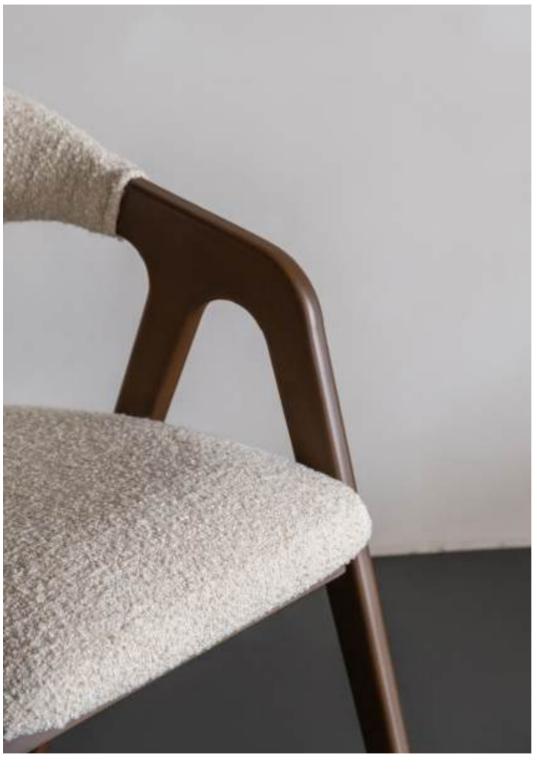

The backrest of the chair is particularly noteworthy. Its curved, enveloping form offers both support and a sense of intimacy, inviting users to relax and feel cradled. A piece where ergonomic design meets visual harmony.

The chair's silhouette is both elegant and inviting. The backrest, gently curved and upholstered in a textured, creamy fabric, cradles the sitter in comfort, while providing subtle support. This fabric, reminiscent of boucle, adds a tactile contrast to the smooth wooden frame, enhancing the chair's visual appeal.