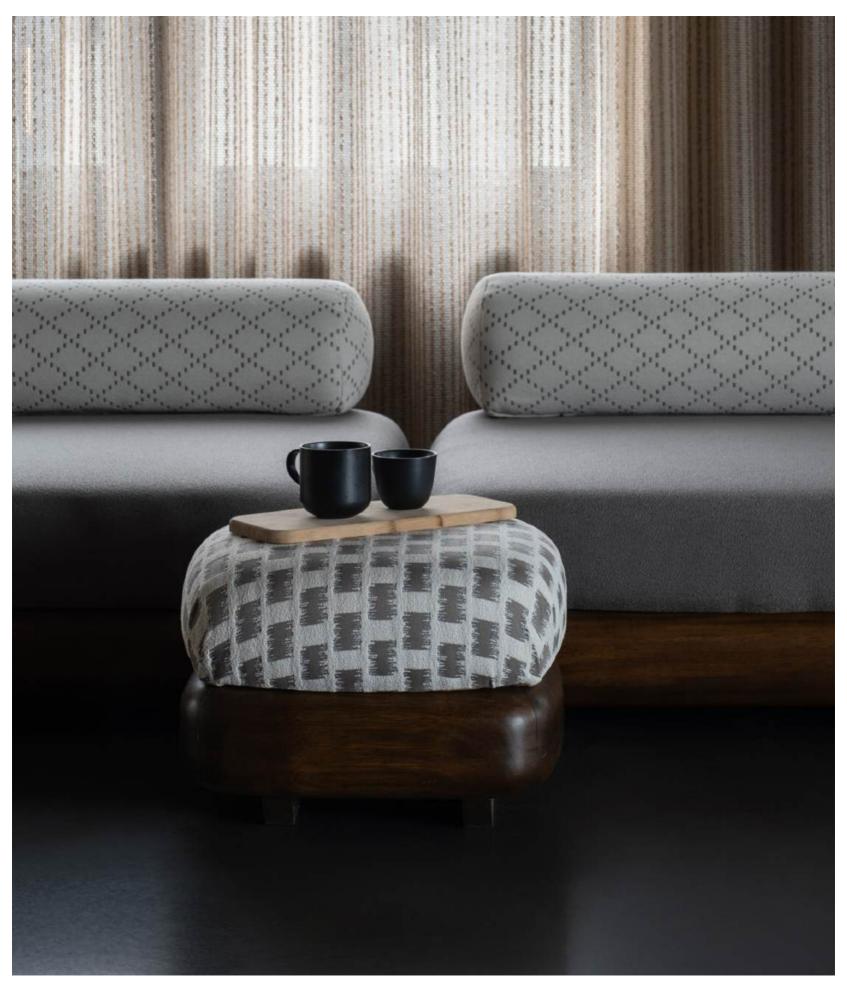

# SOFAS

Karine's inspiration came from the natural elegance of moonstones, their soft glow and smooth curves mirrored in the design. She envisioned a sofa that exuded a sense of tranquility and sophistication, much like the gemstone itself. The plissé fabric was chosen for its textured beauty and ability to create soft, flowing lines, adding a tactile dimension to the design.

The Moonstone sofa would be as good as only foam structure, eliminating the need for wood and reducing its environmental footprint.

"I wanted to create something unique, a piece that stands out yet feels inviting and adaptable."

The design is made to be modular, comprising six distinct elements that could be combined in endless configurations: one long chair module, one petite chair module, a duo chair module, a long pouf, a petite pouf, and a square pouf. This flexibility allowed the sofa to fit seamlessly into any space, whether a cozy apartment or a spacious living room.