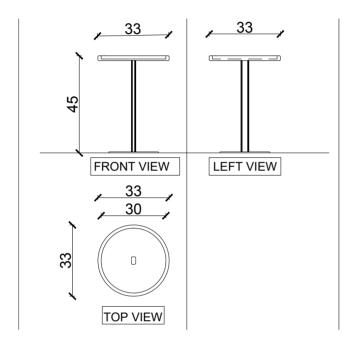

uty of natural materials.

The side table features a top made of massive onyx marble, a material renowned for its striking natural patterns and durability. The onyx marble exudes a sense of luxury and refinement, its smooth, polished surface reflecting light in a way that enhances its unique veining.

The table is designed to be lightweight and easy to move. This makes it an incredibly versatile piece that can be seamlessly integrated into various settings around the home.

#### Choose for sidetable top:



Material: Onyx Color: Multicolor



Mateiral: Onyx Color: Red

#### Choose for round base:



Material: Wood/Metal Color: Dark Walnut



Material: Wood/Metal Color: Light Oak



Material: Wood/Metal Color: Black Oak



## **ONYX |** Tables

1. Side Table Onyx Dimensions: D33x H45 (CM)







# **CHAIRS**



## **GENEVA | Chair**

The design begins with a foundation of smooth, polished wooden legs that exude warmth and stability. The rich, natural wood contrasts beautifully with the textured fabric of the seat and backrest, which is available in many different fabrics. These fabrics not only add visual interest but also provides a comfortable and inviting surface for sitting.

The backrest of the chair is particularly noteworthy. Its curved, enveloping form offers both support and a sense of intimacy, inviting users to relax and feel cradled. A piece where ergonomic design meets visual harmony.

#### Choose for frame:



Material: Wood Color: Dark Walnut



Material: Wood Color: Light Oak



Material: Wood Color: Black Oak



# **GENEVA |** Chair

1. Chair Geneva Dimensio