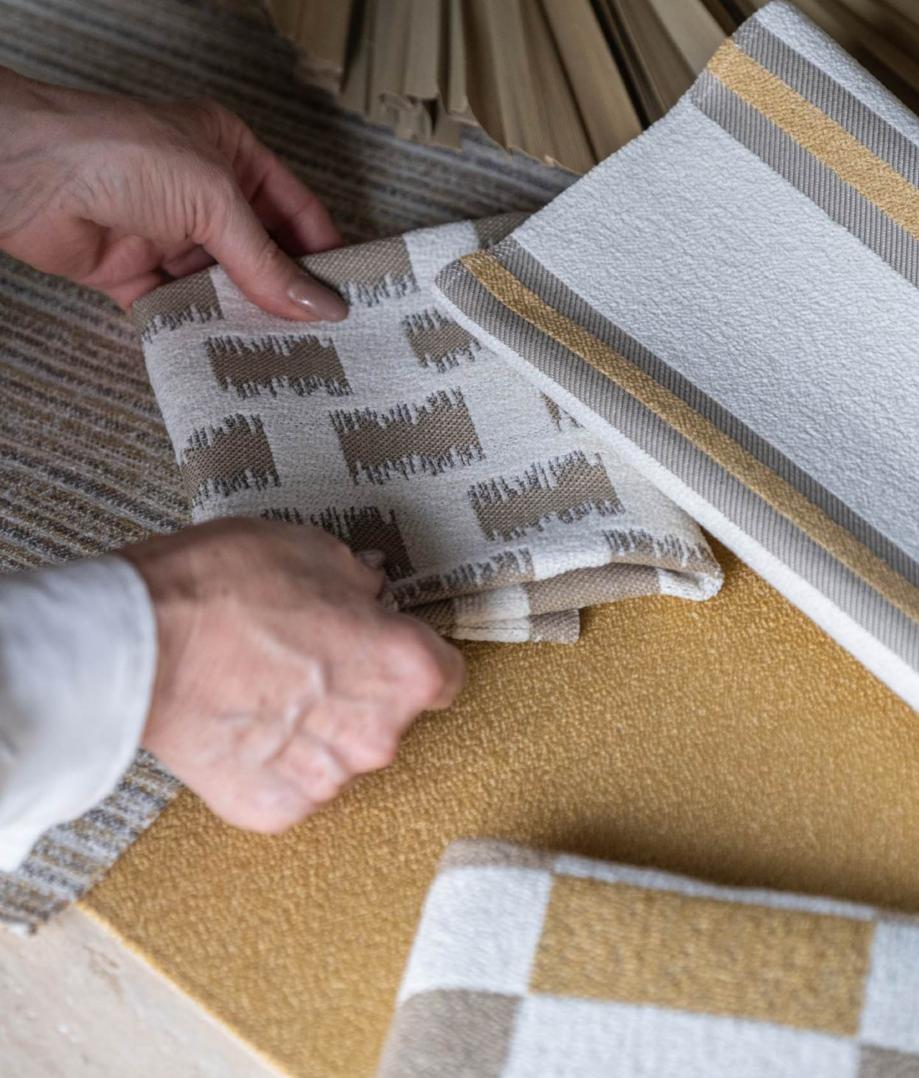

# THEME MUSTARD | Blend & Bloom

Our "Mustard" theme is a testament to this vision, bringing together the warmth and vibrancy of mustard tones with the calm and timeless appeal of neutral shades.

The Mustard theme features a meticulously curated selection of fabrics and materials. The primary hues of mustard are complemented by a range of neutral tones, creating a harmonious and versatile palette. Each piece in this combination plays a crucial role in achieving the perfect balance between warmth and subtlety.