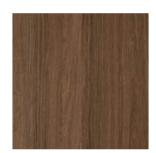

### Choose for backrest and legs:

Material: Wood Color: Dark Walnut

Material: Wood Color: Light Oak

Material: Wood Color: Black Oak

1. The Moonstone Sofa Longchair element 100W x 120L x 67H (CM) Armrest left or right side

#### Choose for round leg:

Material: Wood Color: Dark Walnut

Material: Wood Color: Light Oak

Material: Wood Color: Black Oak

1. Side Table Malibu Dimensions: W50 x L35 x H35 (CM)

1. Side Table Malibu Dimensions: W60 x L45 x H53 (CM)

#### Choose for frame:

Material: Wood Color: Dark Walnut

Material: Wood Color: Light Oak

Material: Wood Color: Black Oak