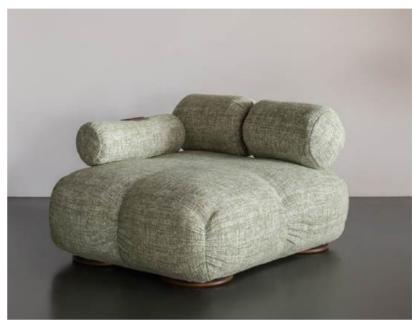

# SOFAS

Karine's inspiration came from the natural elegance of moonstones, their soft glow and smooth curves mirrored in the design. She envisioned a sofa that exuded a sense of tranquility and sophistication, much like the gemstone itself. The plissé fabric was chosen for its textured beauty and ability to create soft, flowing lines, adding a tactile dimension to the design.

The Moonstone sofa would be as good as only foam structure, eliminating the need for wood and reducing its environmental footprint.

"I wanted to create something unique, a piece that stands out yet feels inviting and adaptable."

The design is made to be modular, comprising six distinct elements that could be combined in endless configurations: one long chair module, one petite chair module, a duo chair module, a long pouf, a petite pouf, and a square pouf. This flexibility allowed the sofa to fit seamlessly into any space, whether a cozy apartment or a spacious living room.

2. The Moonstone Sofa Petitechair element 100W x 100L x 67H (CM)

3. The Moonstone Sofa Longpouf element 50W x 120L x 39H (CM)

4. The Moonstone Sofa Petitepouf element 50W x 100L x 39H (CM)

5. The Moonstone Sofa Square pouf element 50W x 50L x 39H (CM)