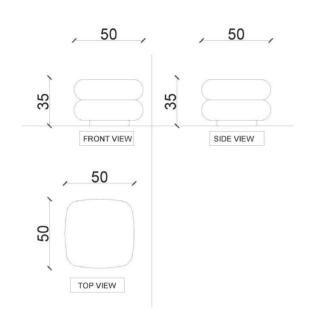

2. The Moonstone Sofa Petitechair element 100W x 100L x 67H (CM)

3. The Moonstone Sofa Longpouf element 50W x 120L x 39H (CM)

4. The Moonstone Sofa Petitepouf element 50W x 100L x 39H (CM)

5. The Moonstone Sofa Square pouf element 50W x 50L x 39H (CM)