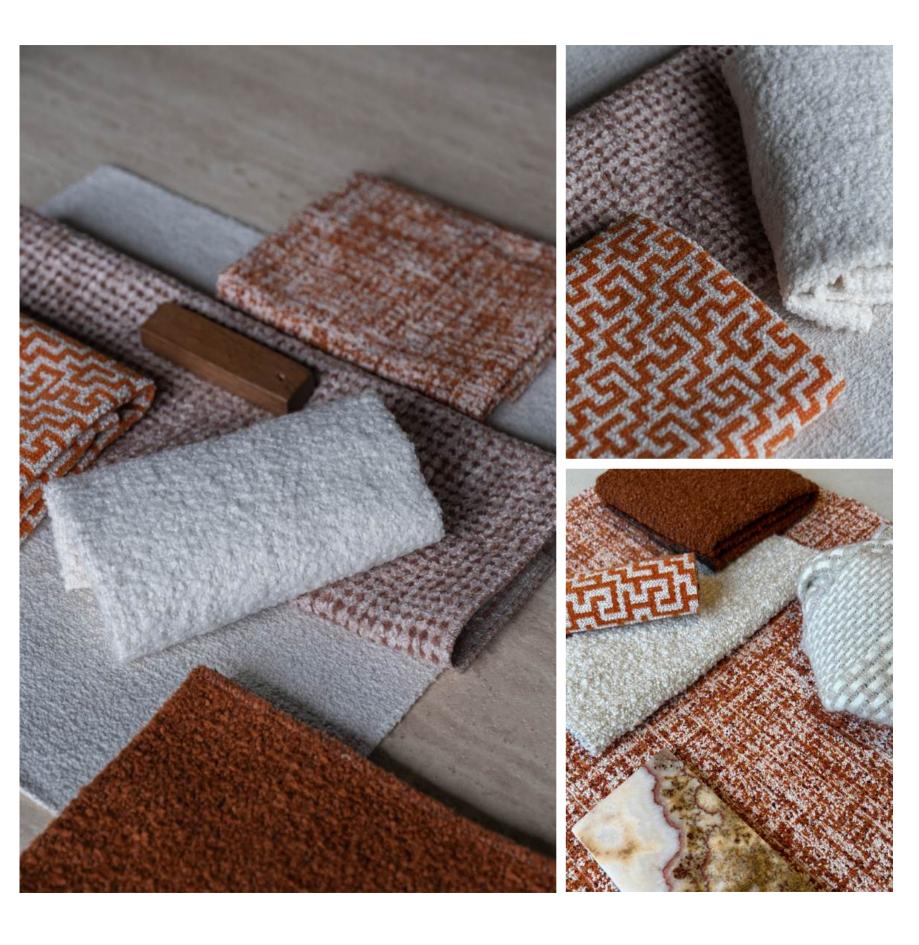

#### THEME BROWN | Blend & Bloom

Karine's inspiration came from the natural elegance of moonstones, their soft glow and smooth curves mirrored in the design. She envisioned a sofa that exuded a sense of tranquility and sophistication, much like the gemstone itself. The plissé fabric was chosen for its textured beauty and ability to create soft, flowing lines, adding a tactile dimension to the design.

The Moonstone sofa would be as good as only foam structure, eliminating the need for wood and reducing its environmental footprint.

"I wanted to create something unique, a piece that stands out yet feels inviting and adaptable."