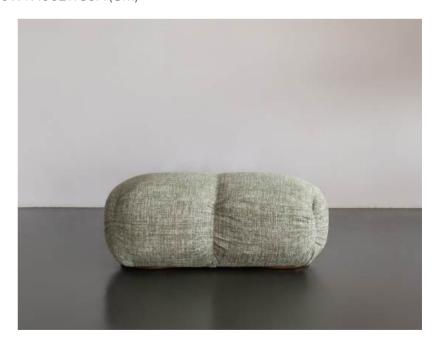

### Choose for backrest and legs:

Material: Wood Color: Dark Walnut

Material: Wood Color: Light Oak

Material: Wood Color: Black Oak

1. The Moonstone Sofa Longchair element 100W x 120L x 67H (CM) Armrest left or right side

2. The Moonstone Sofa Petitechair element 100W x 100L x 67H (CM)

3. The Moonstone Sofa Longpouf element 50W x 120L x 39H (CM)

4. The Moonstone Sofa Petitepouf element 50W x 100L x 39H (CM)

5. The Moonstone Sofa Square pouf element 50W x 50L x 39H (CM)