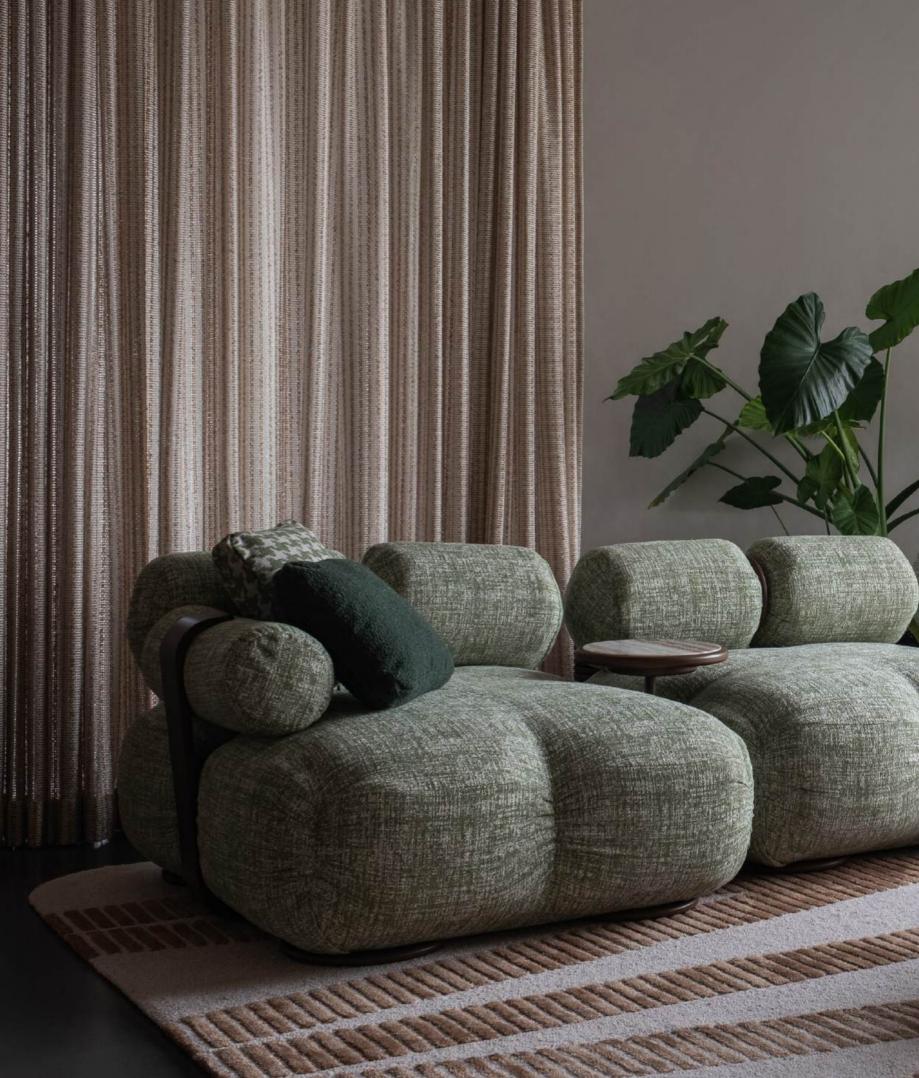

# SOFAS

Karine's inspiration came from the natural elegance of moonstones, their soft glow and smooth curves mirrored in the design. She envisioned a sofa that exuded a sense of tranquility and sophistication, much like the gemstone itself. The plissé fabric was chosen for its textured beauty and ability to create soft, flowing lines, adding a tactile dimension to the design.

The Moonstone sofa would be as good as only foam structure, eliminating the need for wood and reducing its environmental footprint.

"I wanted to create something unique, a piece that stands out yet feels inviting and adaptable."

The design is made to be modular, comprising six distinct elements that could be combined in endless configurations: one long chair module, one petite chair module, a duo chair module, a long pouf, a petite pouf, and a square pouf. This flexibility allowed the sofa to fit seamlessly into any space, whether a cozy apartment or a spacious living room.

## Y | Rug

This exquisite handtufted wool rug, with its innovative dual-layer construction, embodies true quality, offering a sophisticated blend of craftsmanship and design.

The wool, chosen for its durability and luxurious feel, is handtufted into a unique two-layer design. The base layer provides a sturdy foundation, while the upper layer, featuring a striking Y pattern, creates a dynamic visual and tactile contrast. In an era where sustainability is paramount, this rug stands out.