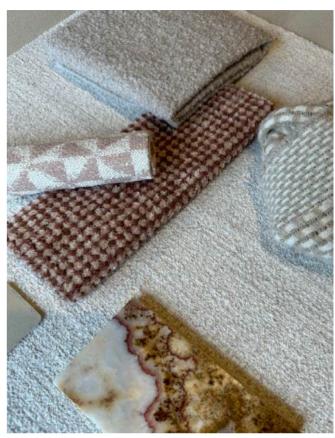

#### THEME BROWN | Blend & Bloom

Karine's inspiration came from the natural elegance of moonstones, their soft glow and smooth curves mirrored in the design. She envisioned a sofa that exuded a sense of tranquility and sophistication, much like the gemstone itself. The plissé fabric was chosen for its textured beauty and ability to create soft, flowing lines, adding a tactile dimension to the design.

The Moonstone sofa would be as good as only foam structure, eliminating the need for wood and reducing its environmental footprint.

"I wanted to create something unique, a piece that stands out yet feels inviting and adaptable."