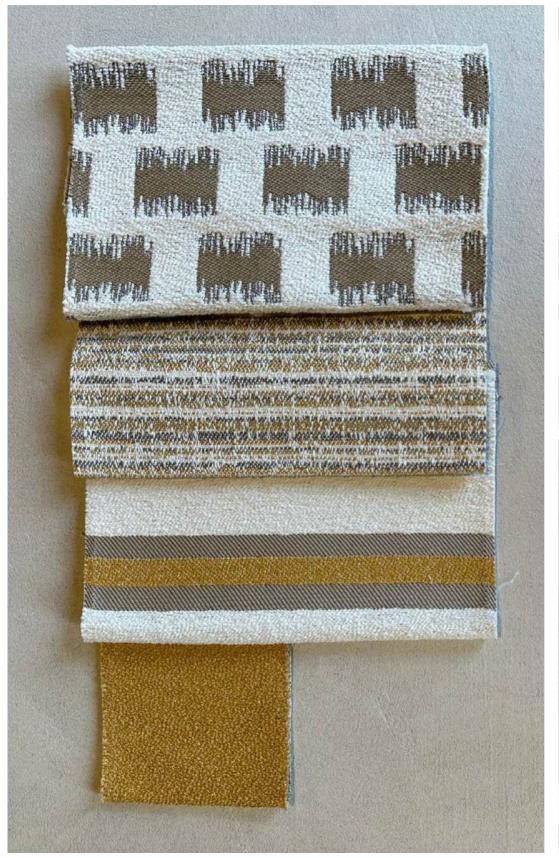

# THEME MUSTARD | Blend & Bloom

Our "Mustard" theme is a testament to this vision, bringing together the warmth and vibrancy of mustard tones with the calm and timeless appeal of neutral shades.

The Mustard theme features a meticulously curated selection of fabrics and materials. The primary hues of mustard are complemented by a range of neutral tones, creating a harmonious and versatile palette. Each piece in this combination plays a crucial role in achieving the perfect balance between warmth and subtlety.