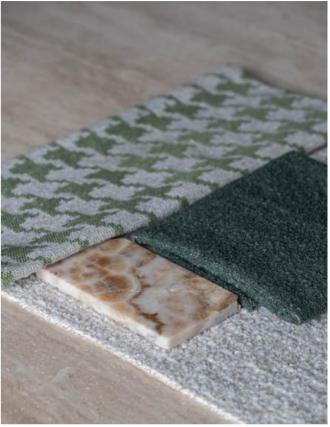

## THEME FOREST GREEN | Blend & Bloom

The "Forest Green" theme is more than just a color scheme; it is a narrative of nature's elegance and resilience. It draws inspiration from the tranquility of forest landscapes, where every shade of green and every texture plays a part in the grand tapestry of nature.

his design is a celebration of the deep, tranquil hues of the forest, perfectly blended with neutral tones to create a space that is both calming and sophisticated.