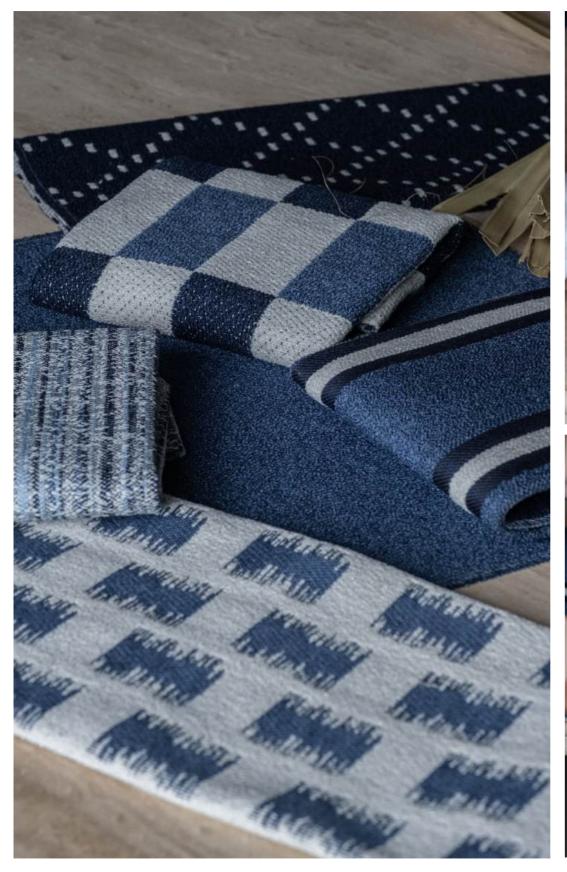

## THEME BLUE | Blend & Bloom

This thoughtfully curated fabric combination embraces the calming essence of blue hues and complements them with neutral accents, creating a timeless aesthetic that adapts seamlessly to various interior design styles.

The primary fabric, a deep navy with intricate weaving, serves as the foundation, grounding the design with its profound and inviting presence. This is beautifully offset by a lighter blue fabric, featuring a delicate pattern that adds depth and dimension without overpowering the senses.