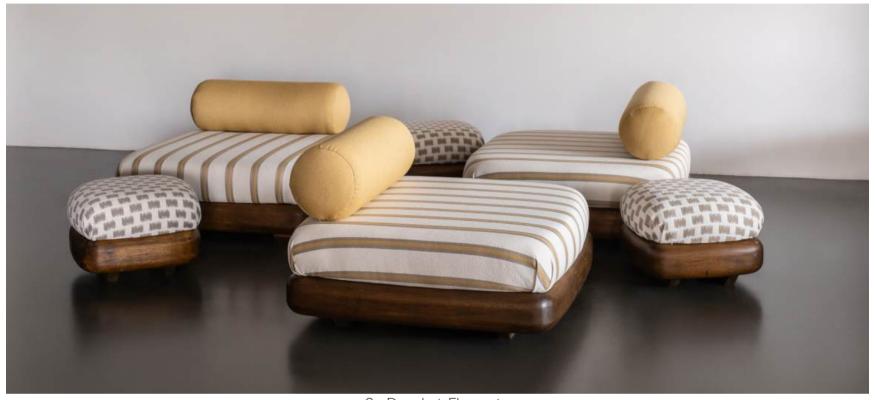

The design is made to be modular, comprising six distinct elements that could be combined in endless configurations: one long chair module, one petite chair module, a duo chair module, a long pouf, a petite pouf, and a square pouf. This flexibility allowed the sofa to fit seamlessly into any space, whether a cozy apartment or a spacious living room.

## configurations

Longchair (with armrest left) + Petite Element + Petite Element Fabric: Ore Forest Green

Longchair (with armrest left) + Petite Element + Long Pouf + Square Pouf Fabric: Ore Forest Green

# **THE MOONSTONE |** Sofa configurations

Island setting: Longchair (with armrest left) + Petite Element + Petite Element Fabric: Ore Forest Green