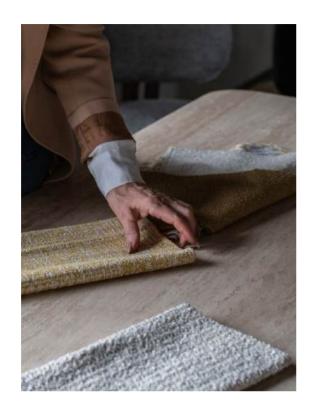

## Y | Rug

This exquisite handtufted wool rug, with its innovative dual-layer construction, embodies true quality, offering a sophisticated blend of craftsmanship and design.

The wool, chosen for its durability and luxurious feel, is handtufted into a unique two-layer design. The base layer provides a sturdy foundation, while the upper layer, featuring a striking Y pattern, creates a dynamic visual and tactile contrast. In an era where sustainability is paramount, this rug stands out.

Wool is a renewable resource, and the handtufting process, while labor-intensive, ensures minimal environmental impact. The quality of the craftsmanship means that this rug is built to last, becoming a cherished part of the home for years to come.