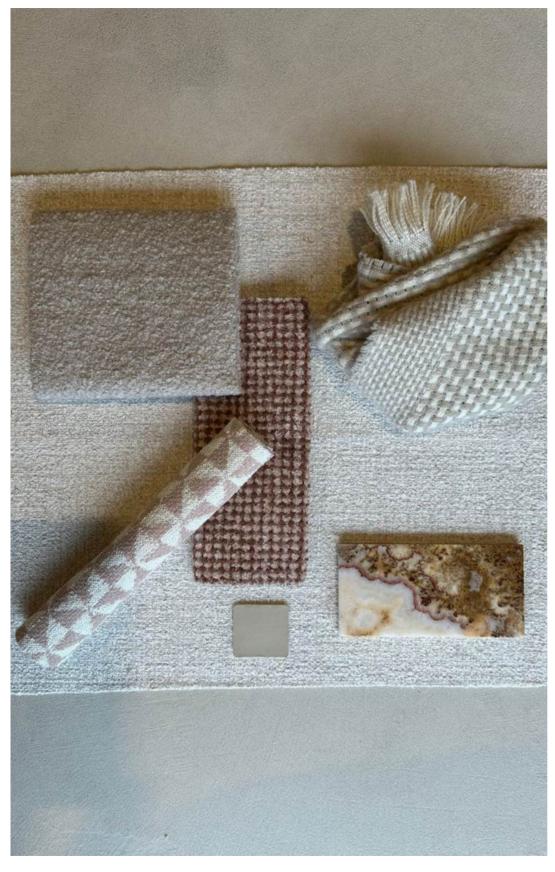

#### THEME BROWN | Blend & Bloom

Karine's inspiration came from the natural elegance of moonstones, their soft glow and smooth curves mirrored in the design. She envisioned a sofa that exuded a sense of tranquility and sophistication, much like the gemstone itself. The plissé fabric was chosen for its textured beauty and ability to create soft, flowing lines, adding a tactile dimension to the design.

The Moonstone sofa would be as good as only foam structure, eliminating the need for wood and reducing its environmental footprint.

"I wanted to create something unique, a piece that stands out yet feels inviting and adaptable."