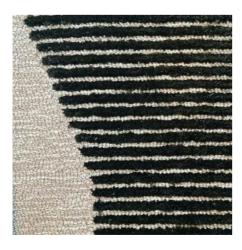

## Y | Rug

This exquisite handtufted wool rug, with its innovative dual-layer construction, embodies true quality, offering a sophisticated blend of craftsmanship and design.

The wool, chosen for its durability and luxurious feel, is handtufted into a unique two-layer design. The base layer provides a sturdy foundation, while the upper layer, featuring a striking Y pattern, creates a dynamic visual and tactile contrast. In an era where sustainability is paramount, this rug stands out.

### Choose for color rug:

Material: Wool Color: Forest Green

Material: Wool Color: Latte