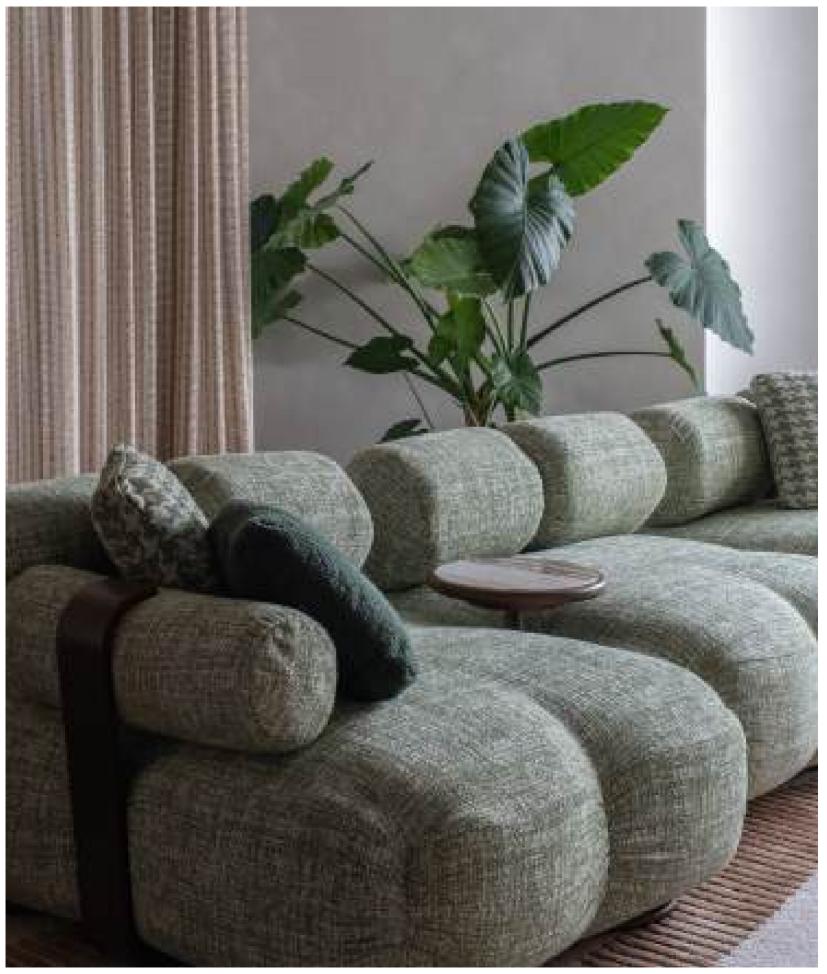

# SOFAS

Karine's inspiration came from the natural elegance of moonstones, their soft glow and smooth curves mirrored in the design. She envisioned a sofa that exuded a sense of tranquility and sophistication, much like the gemstone itself. The plissé fabric was chosen for its textured beauty and ability to create soft, flowing lines, adding a tactile dimension to the design.

The Moonstone sofa would be as good as only foam structure, eliminating the need for wood and reducing its environmental footprint.

"I wanted to create something unique, a piece that stands out yet feels inviting and adaptable."

The design is made to be modular, comprising six distinct elements that could be combined in endless configurations: one long chair module, one petite chair module, a duo chair module, a long pouf, a petite pouf, and a square pouf. This flexibility allowed the sofa to fit seamlessly into any space, whether a cozy apartment or a spacious living room.

## configurations

Longchair (with armrest left) + Petite Element + Petite Element Fabric: Ore Forest Green

Longchair (with armrest left) + Petite Element + Long Pouf + Square Pouf Fabric: Ore Forest Green