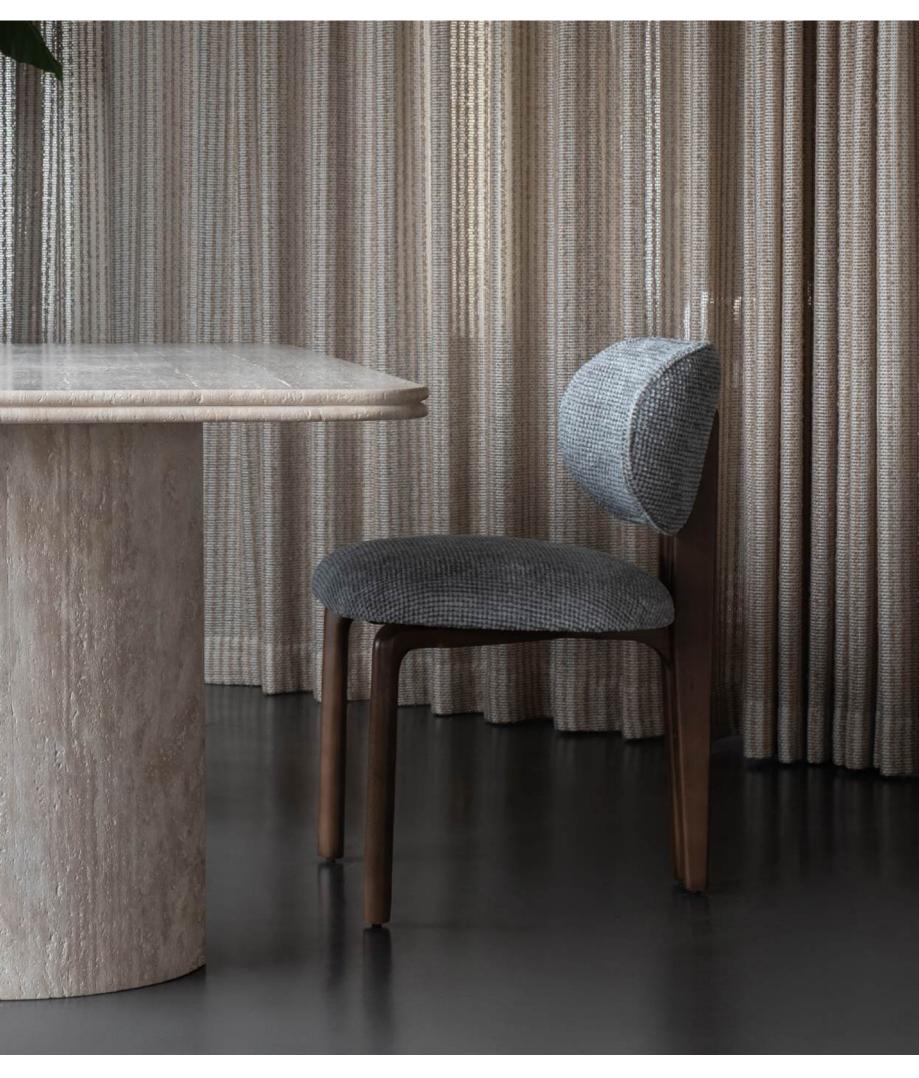

## **GENEVA | Chair**

The design begins with a foundation of smooth, polished wooden legs that exude warmth and stability. The rich, natural wood contrasts beautifully with the textured fabric of the seat and backrest, which is available in many different fabrics. These fabrics not only add visual interest but also provides a comfortable and inviting surface for sitting.

The backrest of the chair is particularly noteworthy. Its curved, enveloping form offers both support and a sense of intimacy, inviting users to relax and feel cradled. A piece where ergonomic design meets visual harmony.