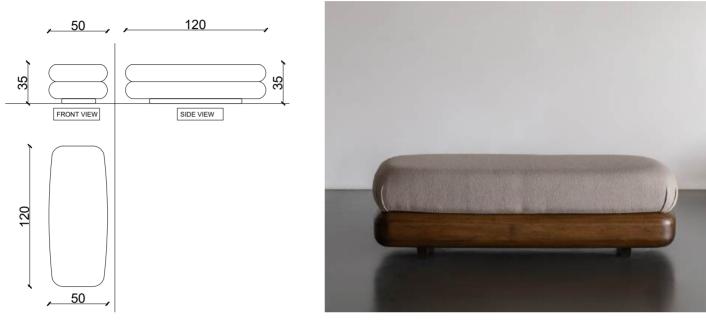

2. The Moonstone Sofa Petitechair element 100W x 100L x 67H (CM)

3. The Moonstone Sofa Longpouf element 50W x 120L x 39H (CM)

4. The Moonstone Sofa Petitepouf element 50W x 100L x 39H (CM)

5. The Moonstone Sofa Square pouf element 50W x 50L x 39H (CM)