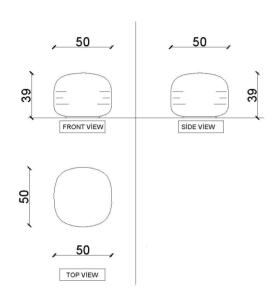

### Choose for backrest and legs:

Material: Wood Color: Dark Walnut

Material: Wood Color: Light Oak

Material: Wood Color: Black Oak

1. The Moonstone Sofa Longchair element 100W x 120L x 67H (CM) Armrest left or right side

2. The Moonstone Sofa Petitechair element 100W x 100L x 67H (CM)

3. The Moonstone Sofa Longpouf element 50W x 120L x 39H (CM)

4. The Moonstone Sofa Petitepouf element 50W x 100L x 39H (CM)

5. The Moonstone Sofa Square pouf element 50W x 50L x 39H (CM)