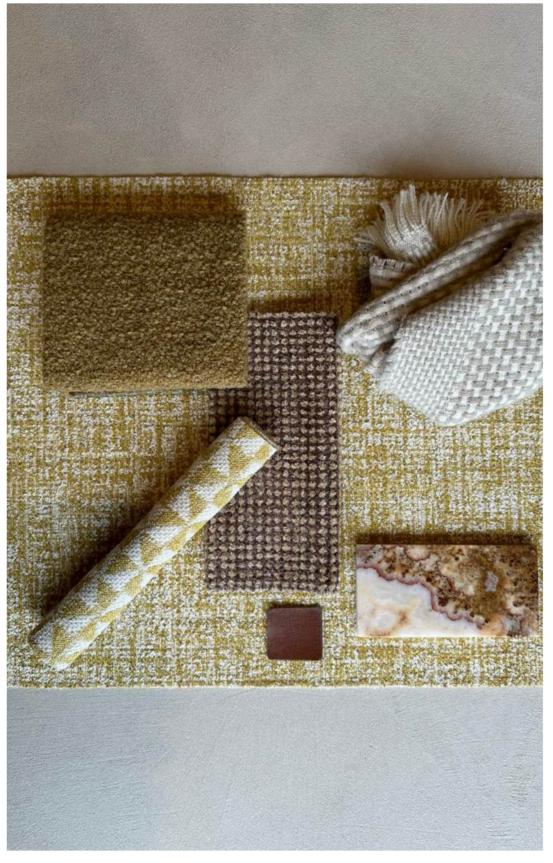

#### THEME BROWN | Blend & Bloom

Karine's inspiration came from the natural elegance of moonstones, their soft glow and smooth curves mirrored in the design. She envisioned a sofa that exuded a sense of tranquility and sophistication, much like the gemstone itself. The plissé fabric was chosen for its textured beauty and ability to create soft, flowing lines, adding a tactile dimension to the design.

The Moonstone sofa would be as good as only foam structure, eliminating the need for wood and reducing its environmental footprint.

"I wanted to create something unique, a piece that stands out yet feels inviting and adaptable."