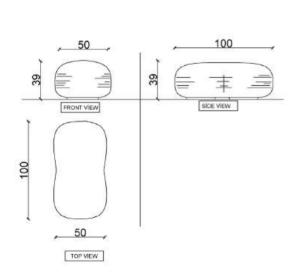

2. The Moonstone Sofa Petitechair element 100W x 100L x 67H (CM)

3. The Moonstone Sofa Longpouf element 50W x 120L x 39H (CM)

4. The Moonstone Sofa Petitepouf element 50W x 100L x 39H (CM)

5. The Moonstone Sofa Square pouf element 50W x 50L x 39H (CM)