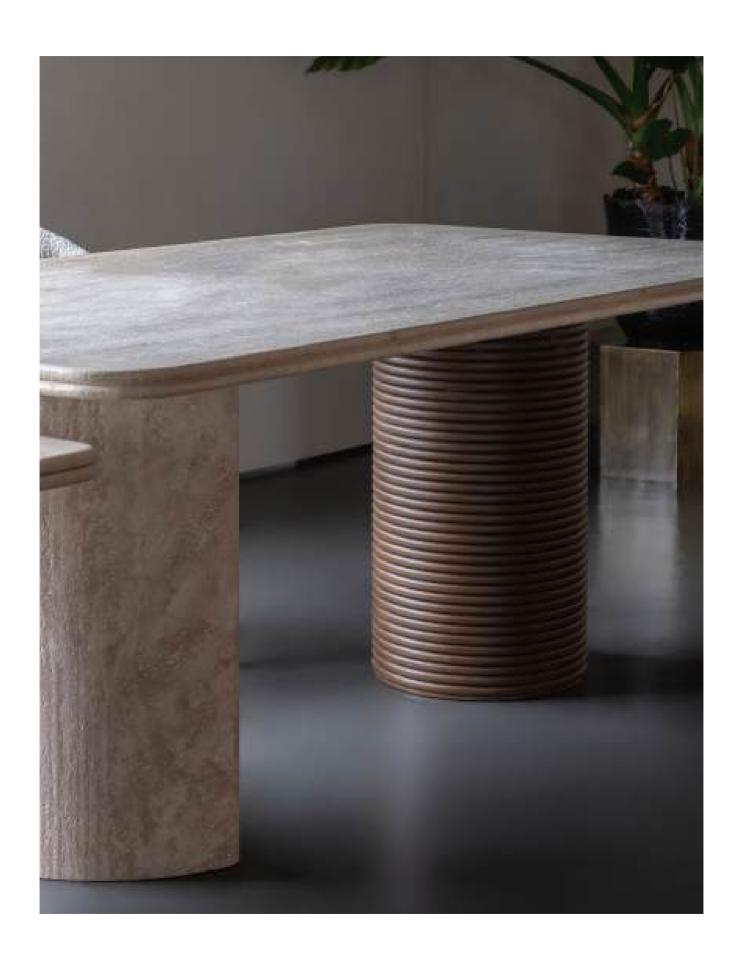

## **TABLES**

The Malibu Collection features a meticulously crafted travertine top, chosen for its timeless beauty and durability. Travertine, with its subtle variations in color and texture, brings a sense of earthiness and organic charm to the piece. The top is double-layered and designed with rounded edges, creating a soft, inviting appearance while maintaining structural integrity.

The table's legs are where Karine's ingenuity truly shines. The C-leg design, made from travertine, offers stability and a sculptural quality that adds to the table's artistic allure. Complementing this is a wooden leg, which contrasts yet harmonizes with the travertine. The wood is layered meticulously, creating a textured effect that is both visually striking and tactilely pleasing. This layering technique enhances the wood's natural grain and introduces a dynamic element to the table's overall design.

#### Choose for table top and C-leg:

Material: Travertine Color: Beige

Mateiral: Travertine Color: Dark

#### Choose for round leg:

Material: Wood Color: Dark Walnut

Material: Wood Color: Light Oak

Material: Wood Color: Black Oak

1. Side Table Malibu Dimensions: W50 x L35 x H35 (CM)

1. Side Table Malibu Dimensions: W60 x L45 x H53 (CM)