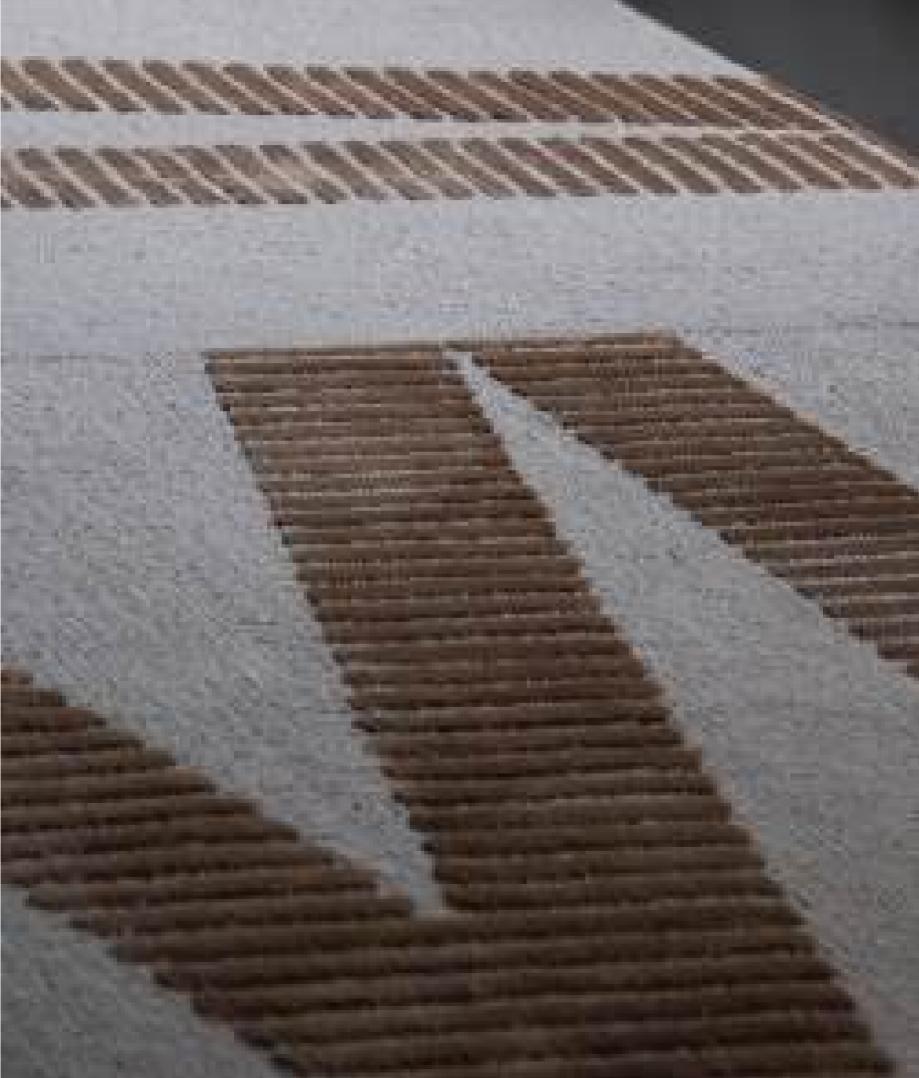

## Y | Rug

This exquisite handtufted wool rug, with its innovative dual-layer construction, embodies true quality, offering a sophisticated blend of craftsmanship and design.

The wool, chosen for its durability and luxurious feel, is handtufted into a unique two-layer design. The base layer provides a sturdy foundation, while the upper layer, featuring a striking Y pattern, creates a dynamic visual and tactile contrast. In an era where sustainability is paramount, this rug stands out.

Wool is a renewable resource, and the handtufting process, while labor-intensive, ensures minimal environmental impact. The quality of the craftsmanship means that this rug is built to last, becoming a cherished part of the home for years to come.