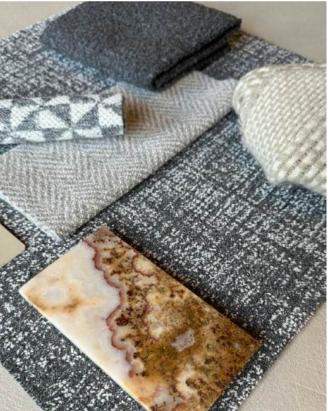

# THEME GREY | Blend & Bloom

A masterful blend of sophisticated textures and neutral hues, designed to create a serene yet dynamic ambiance in any space. This carefully curated collection features a range of greys, meticulously chosen to complement and enhance each other, with an exquisite onyx piece that ties the theme together with its natural elegance.

The Grey Theme is inspired by the tranquility of natural landscapes, where shades of grey in rocks, pebbles, and cloudy skies create a peaceful and balanced environment. This collection aims to bring that same sense of calm and elegance into interior spaces, making it an ideal choice for modern homes and sophisticated commercial settings.