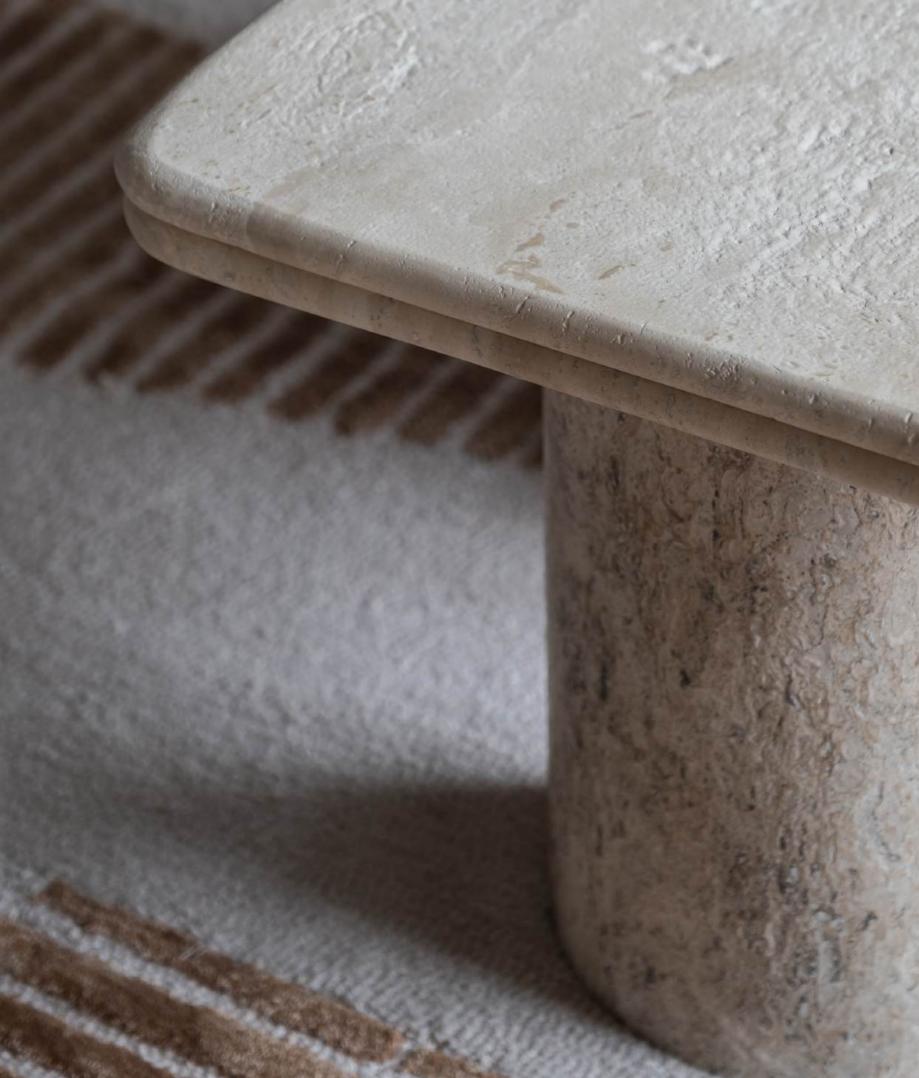

## **TABLES**

The Malibu Collection features a meticulously crafted travertine top, chosen for its timeless beauty and durability. Travertine, with its subtle variations in color and texture, brings a sense of earthiness and organic charm to the piece. The top is double-layered and designed with rounded edges, creating a soft, inviting appearance while maintaining structural integrity.

The table's legs are where Karine's ingenuity truly shines. The C-leg design, made from travertine, offers stability and a sculptural quality that adds to the table's artistic allure. Complementing this is a wooden leg, which contrasts yet harmonizes with the travertine. The wood is layered meticulously, creating a textured effect that is both visually striking and tactilely pleasing. This layering technique enhances the wood's natural grain and introduces a dynamic element to the table's overall design.