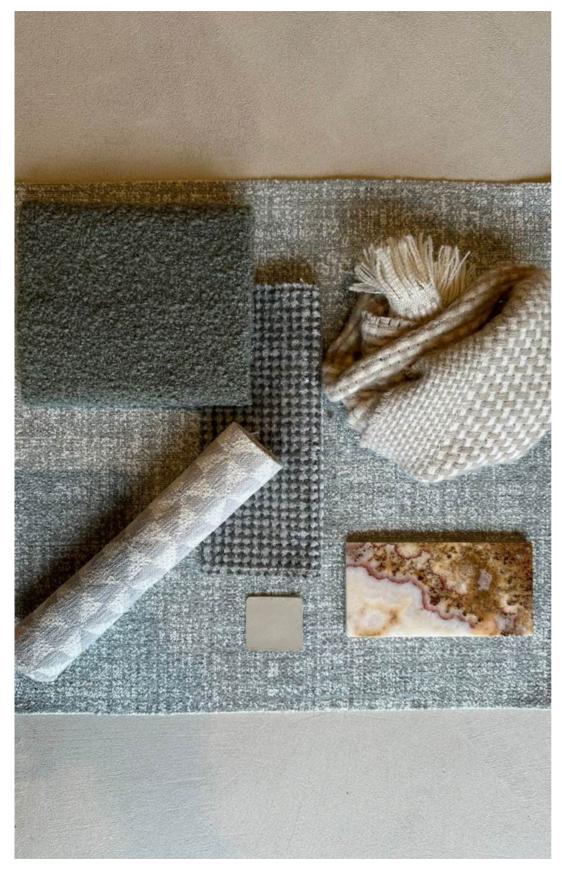

# THEME GREY | Blend & Bloom

A masterful blend of sophisticated textures and neutral hues, designed to create a serene yet dynamic ambiance in any space. This carefully curated collection features a range of greys, meticulously chosen to complement and enhance each other, with an exquisite onyx piece that ties the theme together with its natural elegance.

The Grey Theme is inspired by the tranquility of natural landscapes, where shades of grey in rocks, pebbles, and cloudy skies create a peaceful and balanced environment. This collection aims to bring that same sense of calm and elegance into interior spaces, making it an ideal choice for modern homes and sophisticated commercial settings.