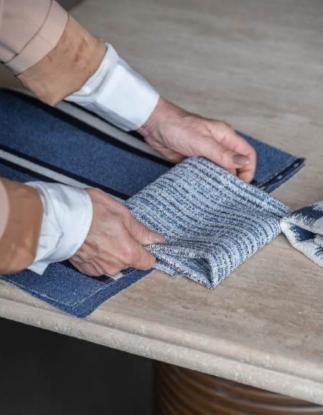

## THEME BLUE | Blend & Bloom

This thoughtfully curated fabric combination embraces the calming essence of blue hues and complements them with neutral accents, creating a timeless aesthetic that adapts seamlessly to various interior design styles.

The primary fabric, a deep navy with intricate weaving, serves as the foundation, grounding the design with its profound and inviting presence. This is beautifully offset by a lighter blue fabric, featuring a delicate pattern that adds depth and dimension without overpowering the senses.