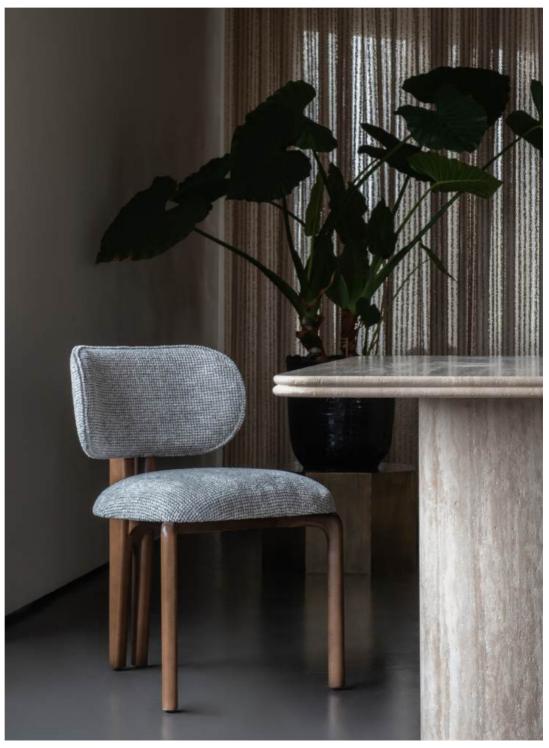

## **GENEVA | Chair**

The design begins with a foundation of smooth, polished wooden legs that exude warmth and stability. The rich, natural wood contrasts beautifully with the textured fabric of the seat and backrest, which is available in many different fabrics. These fabrics not only add visual interest but also provides a comfortable and inviting surface for sitting.

The backrest of the chair is particularly noteworthy. Its curved, enveloping form offers both support and a sense of intimacy, inviting users to relax and feel cradled. A piece where ergonomic design meets visual harmony.

#### Choose for frame:

Material: Wood Color: Dark Walnut

Material: Wood Color: Light Oak

Material: Wood Color: Black Oak

# **GENEVA |** Chair

1. Chair Geneva Dimensions: W59 x L55 x H83 (CM)