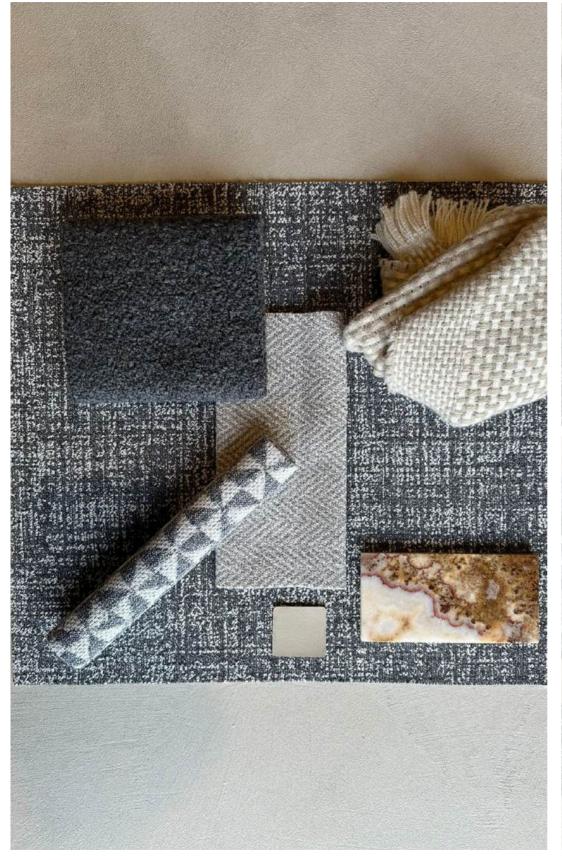

# THEME GREY | Blend & Bloom

A masterful blend of sophisticated textures and neutral hues, designed to create a serene yet dynamic ambiance in any space. This carefully curated collection features a range of greys, meticulously chosen to complement and enhance each other, with an exquisite onyx piece that ties the theme together with its natural elegance.

The Grey Theme is inspired by the tranquility of natural landscapes, where shades of grey in rocks, pebbles, and cloudy skies create a peaceful and balanced environment. This collection aims to bring that same sense of calm and elegance into interior spaces, making it an ideal choice for modern homes and sophisticated commercial settings.