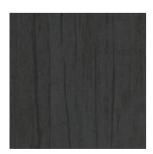

### Choose for backrest and legs:

Material: Wood Color: Dark Walnut

Material: Wood Color: Light Oak

Material: Wood Color: Black Oak

1. The Moonstone Sofa Longchair element 100W x 120L x 67H (CM) Armrest left or right side