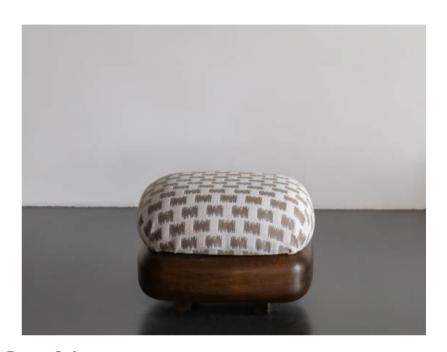

2. The Moonstone Sofa Petitechair element 100W x 100L x 67H (CM)

3. The Moonstone Sofa Longpouf element 50W x 120L x 39H (CM)

4. The Moonstone Sofa Petitepouf element 50W x 100L x 39H (CM)

5. The Moonstone Sofa Square pouf element 50W x 50L x 39H (CM)