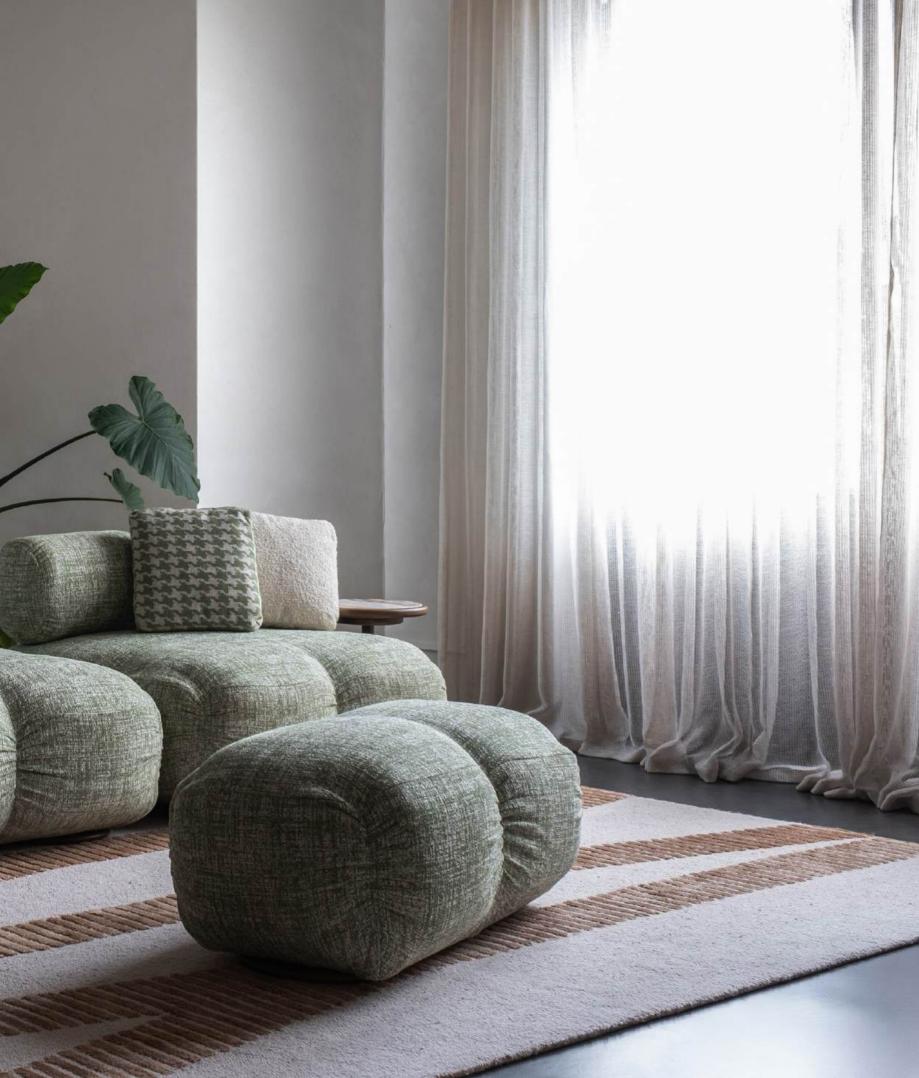

# SOFAS

Karine's inspiration came from the natural elegance of moonstones, their soft glow and smooth curves mirrored in the design. She envisioned a sofa that exuded a sense of tranquility and sophistication, much like the gemstone itself. The plissé fabric was chosen for its textured beauty and ability to create soft, flowing lines, adding a tactile dimension to the design.

The Moonstone sofa would be as good as only foam structure, eliminating the need for wood and reducing its environmental footprint.

"I wanted to create something unique, a piece that stands out yet feels inviting and adaptable."

The design is made to be modular, comprising six distinct elements that could be combined in endless configurations: one long chair module, one petite chair module, a duo chair module, a long pouf, a petite pouf, and a square pouf. This flexibility allowed the sofa to fit seamlessly into any space, whether a cozy apartment or a spacious living room.

## Y | Rug

This exquisite handtufted wool rug, with its innovative dual-layer construction, embodies true quality, offering a sophisticated blend of craftsmanship and design.

The wool, chosen for its durability and luxurious feel, is handtufted into a unique two-layer design. The base layer provides a sturdy foundation, while the upper layer, featuring a striking Y pattern, creates a dynamic visual and tactile contrast. In an era where sustainability is paramount, this rug stands out.