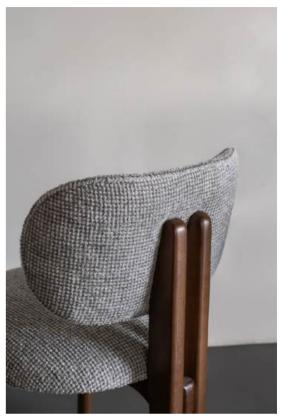

The backrest of the chair is particularly noteworthy. Its curved, enveloping form offers both support and a sense of intimacy, inviting users to relax and feel cradled. A piece where ergonomic design meets visual harmony.