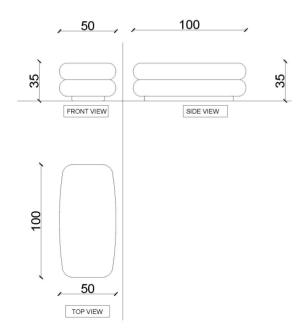

2. The AI Fresco Sofa Petitechair element 100W x 100L x 65H (CM) Removable backrest

3. The AI Fresco Sofa Longpouf element 50W x 120L x 35H (CM)

4. The AI Fresco Sofa Petitepouf element 50W x 100L x 35H (CM)