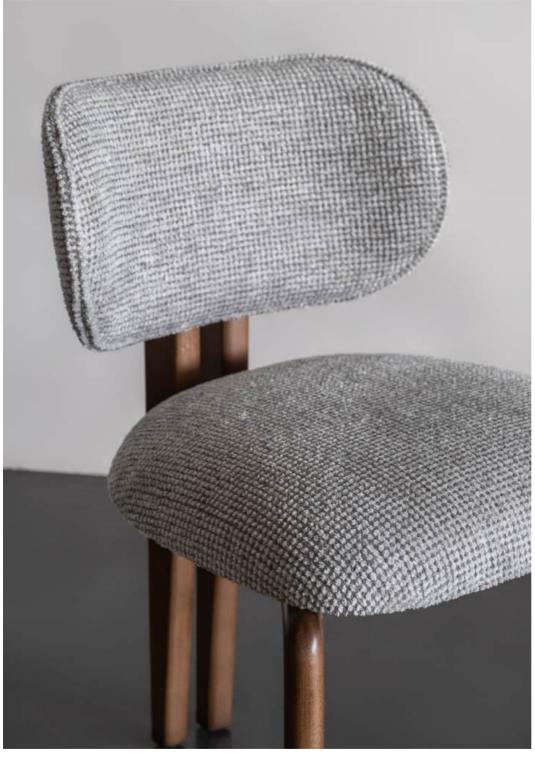

## **GENEVA | Chair**

The design begins with a foundation of smooth, polished wooden legs that exude warmth and stability. The rich, natural wood contrasts beautifully with the textured fabric of the seat and backrest, which is available in many different fabrics. These fabrics not only add visual interest but also provides a comfortable and inviting surface for sitting.

The backrest of the chair is particularly noteworthy. Its curved, enveloping form offers both support and a sense of intimacy, inviting users to relax and feel cradled. A piece where ergonomic design meets visual harmony.