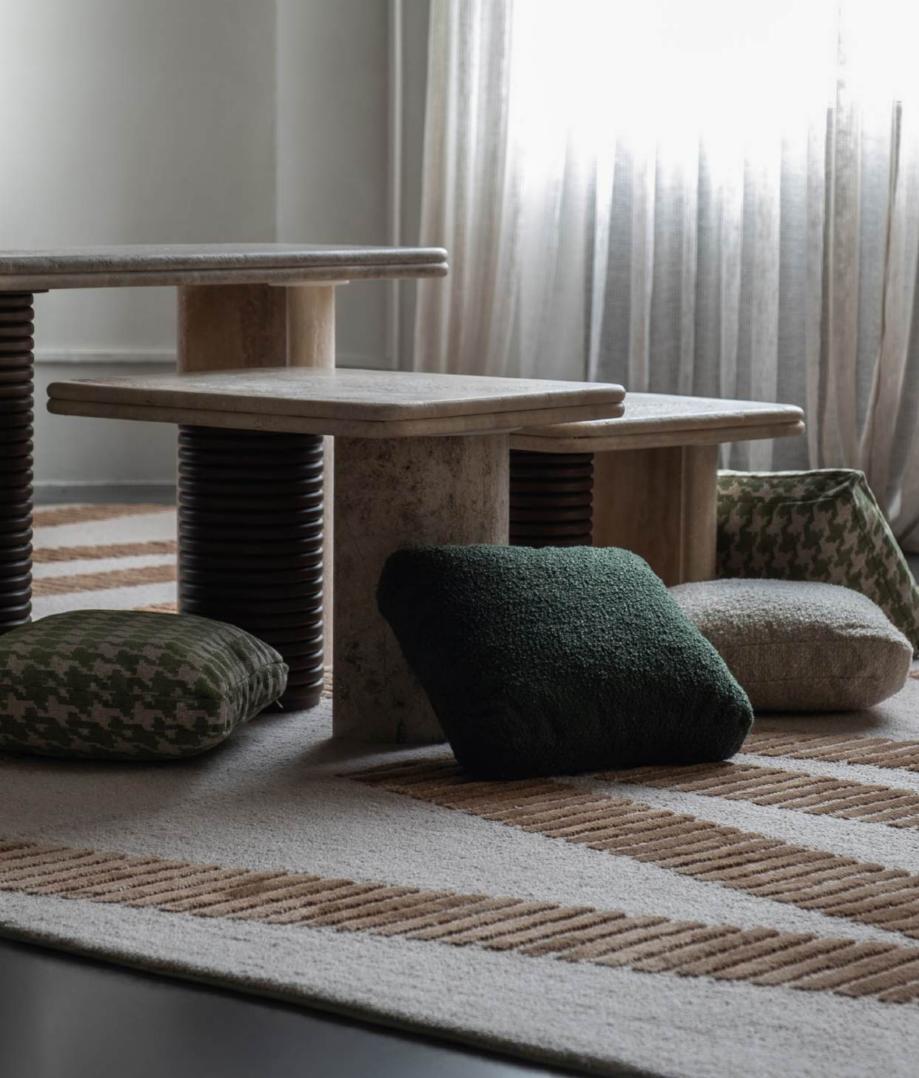

## **TABLES**

The Malibu Collection features a meticulously crafted travertine top, chosen for its timeless beauty and durability. Travertine, with its subtle variations in color and texture, brings a sense of earthiness and organic charm to the piece. The top is double-layered and designed with rounded edges, creating a soft, inviting appearance while maintaining structural integrity.

The table's legs are where Karine's ingenuity truly shines. The C-leg design, made from travertine, offers stability and a sculptural quality that adds to the table's artistic allure. Complementing this is a wooden leg, which contrasts yet harmonizes with the travertine. The wood is layered meticulously, creating a textured effect that is both visually striking and tactilely pleasing. This layering technique enhances the wood's natural grain and introduces a dynamic element to the table's overall design.

# **RUGS**

## Y | Rug

This exquisite handtufted wool rug, with its innovative dual-layer construction, embodies true quality, offering a sophisticated blend of craftsmanship and design.

The wool, chosen for its durability and luxurious feel, is handtufted into a unique two-layer design. The base layer provides a sturdy foundation, while the upper layer, featuring a striking Y pattern, creates a dynamic visual and tactile contrast. In an era where sustainability is paramount, this rug stands out.

# Box finish 4,5cm thickness | CUSHIONS

Introducing the box cushion from the Everly Collection, a masterpiece of comfort and style designed to elevate any seating arrangement. With its flat board construction at 4.5 cm thickness, this cushion provides a perfect balance of support and plush comfort, making it an ideal addition to both indoor and outdoor settings.