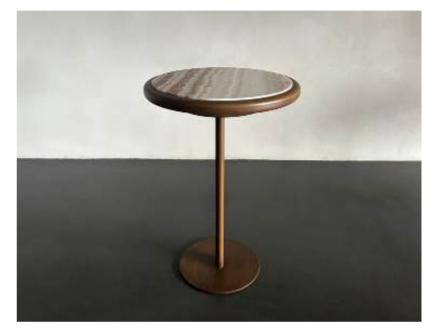

### **ONYX** | Tables

In the world of interior design, where form often meets function, few pieces manage to embody both attributes with as much grace and simplicity as the Onyx Marble Side Table. This stunning piece is more than just a table; it is a testament to the timeless appeal of minimalist design combined with the opulent beauty of natural materials.

The side table features a top made of massive onyx marble, a material renowned for its striking natural patterns and durability. The onyx marble exudes a sense of luxury and refinement, its smooth, polished surface reflecting light in a way that enhances its unique veining.

The table is designed to be lightweight and easy to move. This makes it an incredibly versatile piece that can be seamlessly integrated into various settings around the home.