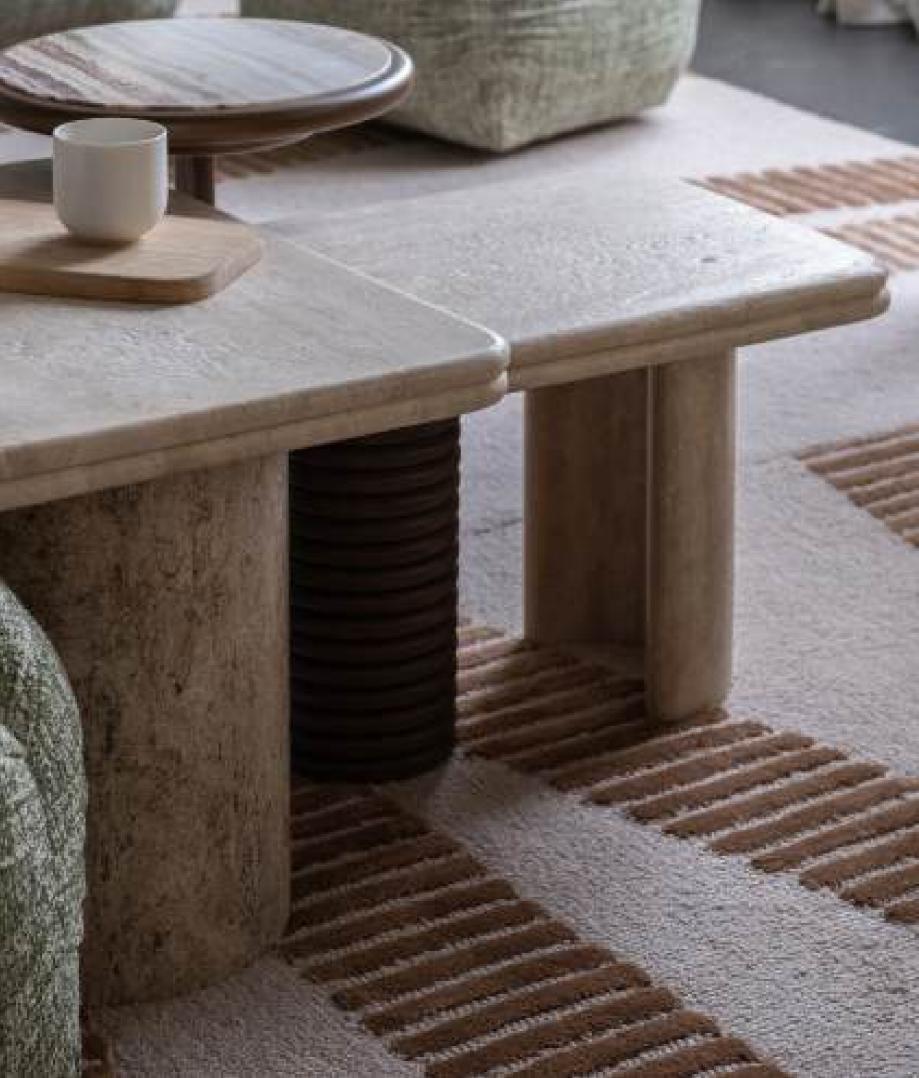

## **TABLES**

The Malibu Collection features a meticulously crafted travertine top, chosen for its timeless beauty and durability. Travertine, with its subtle variations in color and texture, brings a sense of earthiness and organic charm to the piece. The top is double-layered and designed with rounded edges, creating a soft, inviting appearance while maintaining structural integrity.

The table's legs are where Karine's ingenuity truly shines. The C-leg design, made from travertine, offers stability and a sculptural quality that adds to the table's artistic allure. Complementing this is a wooden leg, which contrasts yet harmonizes with the travertine. The wood is layered meticulously, creating a textured effect that is both visually striking and tactilely pleasing. This layering technique enhances the wood's natural grain and introduces a dynamic element to the table's overall design.

#### Choose for table top and C-leg:

Material: Travertine Color: Beige

Mateiral: Travertine Color: Dark

#### Choose for round leg:

Material: Wood Color: Dark Walnut

Material: Wood Color: Light Oak

Material: Wood Color: Black Oak

1. Side Table Malibu Dimensions: W50 x L35 x H35 (CM)

1. Side Table Malibu Dimensions: W60 x L45 x H53 (CM)