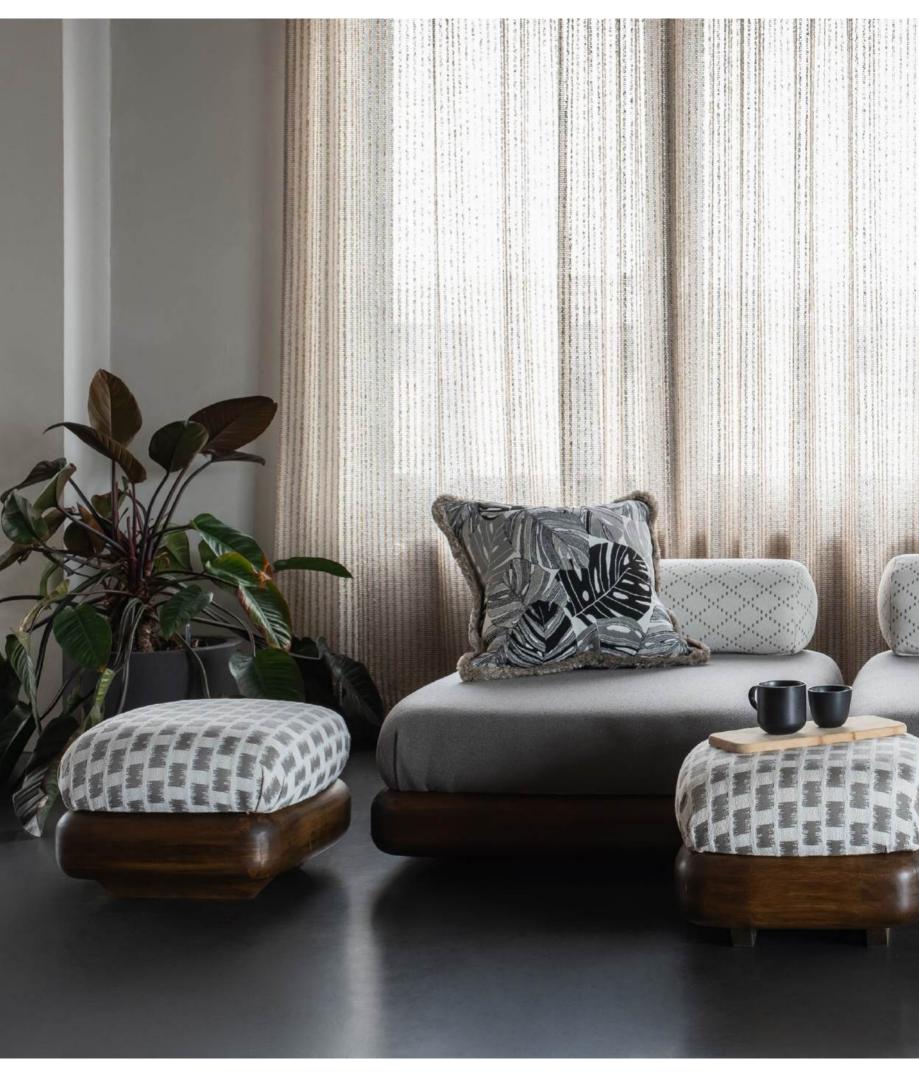

# SOFAS

Karine's inspiration came from the natural elegance of moonstones, their soft glow and smooth curves mirrored in the design. She envisioned a sofa that exuded a sense of tranquility and sophistication, much like the gemstone itself. The plissé fabric was chosen for its textured beauty and ability to create soft, flowing lines, adding a tactile dimension to the design.

The Moonstone sofa would be as good as only foam structure, eliminating the need for wood and reducing its environmental footprint.

"I wanted to create something unique, a piece that stands out yet feels inviting and adaptable."

The design is made to be modular, comprising six distinct elements that could be combined in endless configurations: one long chair module, one petite chair module, a duo chair module, a long pouf, a petite pouf, and a square pouf. This flexibility allowed the sofa to fit seamlessly into any space, whether a cozy apartment or a spacious living room.