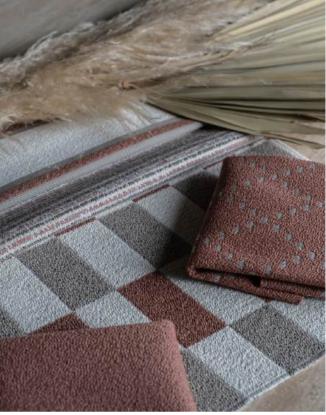

#### THEME BROWN | Blend & Bloom

Karine's inspiration came from the natural elegance of moonstones, their soft glow and smooth curves mirrored in the design. She envisioned a sofa that exuded a sense of tranquility and sophistication, much like the gemstone itself. The plissé fabric was chosen for its textured beauty and ability to create soft, flowing lines, adding a tactile dimension to the design.

The Moonstone sofa would be as good as only foam structure, eliminating the need for wood and reducing its environmental footprint.

"I wanted to create something unique, a piece that stands out yet feels inviting and adaptable."